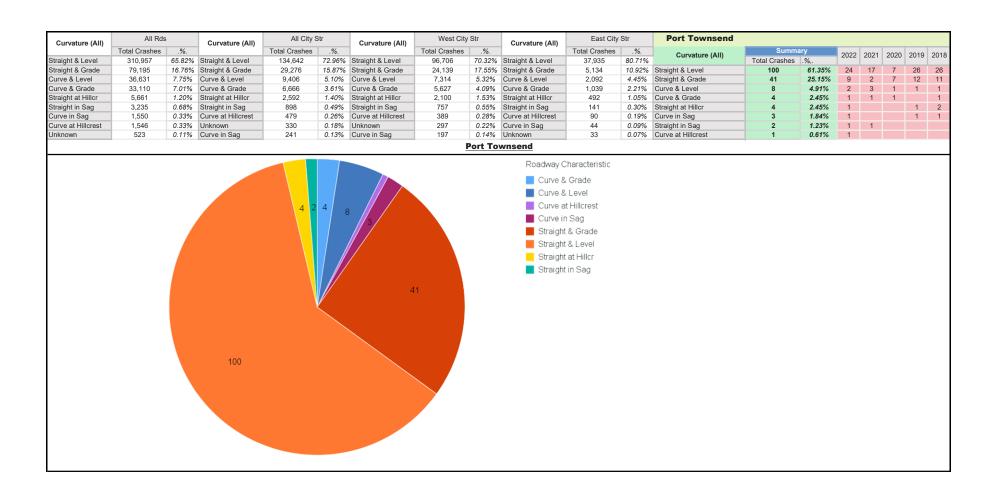

|
| Bike Was Using (F/S)  | Summary       |         |      |  | Bike Was Using (All)               | Summary       |        | 2021 | 2020    | 2010 | 2018 |
| Dike was Using (175)  | Total Crashes | %.      | 2018 |  | Dike was using (All)               | Total Crashes | %.,    | 202  | 2020    | 2013 | 2010 |
| Designated Bike Route | 1             | 100.00% | 1    |  | Roadway                            | 4             | 57.14% | 1    |         | 1    | 2    |
|                       |               |         |      |  | Designated Bike Route              | 2             | 28.57% |      | 1       |      | 1    |
|                       |               |         |      |  | Other                              | 1             | 14.29% |      |         | 1    |      |

























| Object Struck (F/S)                                                                                                              | All Rds       | 5      | Object Struck (F/S)                                      | All City      | Str    | Object Struck (F/S)                                      | West City     | Str    | Object Struck (F/S)                                      | East City     | Str    | Port Townser      |
|----------------------------------------------------------------------------------------------------------------------------------|---------------|--------|----------------------------------------------------------|---------------|--------|----------------------------------------------------------|---------------|--------|-------------------------------------------