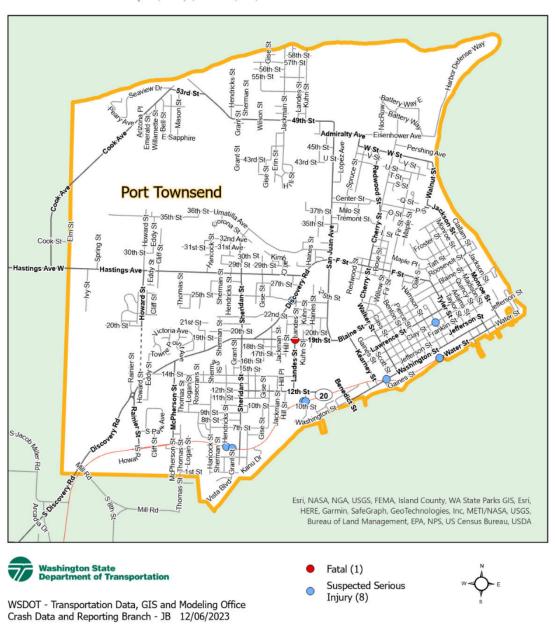

Figure 1. Map of Fatal/Serious Injury Crashes within Port Townsend City Limits by Injury Type

#### 1.2.1 Fatal Crashes

Between 2018-2022, one (1) fatal crash occurred within the City-maintained roadway network at the intersection of 19<sup>th</sup> St and Landes St and was intersection related (#13 in **Figure 2** above). This crash involved a moving motor vehicle striking a **bicyclist**. Weather conditions were overcast and dry in daylight hours at 2:12 pm in March 2018. The roadway was straight with a downhill grade from west to east (the direction of travel). The posted speed limit was 25 mph and the roadway was two-way, undivided with blacktop. The crash occurred in the lane of primary trafficway. The bicyclist was riding with traffic and a designated bicycle route was present. The passenger car was making a right turn from west to south. The motor vehicle driver did not grant the right of way to the bicyclist. The bicyclist died at the hospital.

#### 1.2.2 Serious Injury Crashes

There were eight (8) serious injury crashes within the City limits between 2018-2022. Of these, three (3) occurred **on city-maintained roads** as described below:

- One (1) crash involved an **entering at angle** motor vehicle crash at the intersection of Clay St and Fillmore St at dusk with distractions outside and an obstructed view (#48).
- One (1) crash involved an **overturned motor vehicle** at the intersection of Discovery Rd and 24<sup>th</sup> St where an unknown distraction resulted in a motorcyclist overturned in the ditch (#59).
- One (1) crash involved a motor vehicle hitting a **pedestrian** who was crossing Washington St at a non-intersection and non-cross walk location (#193).