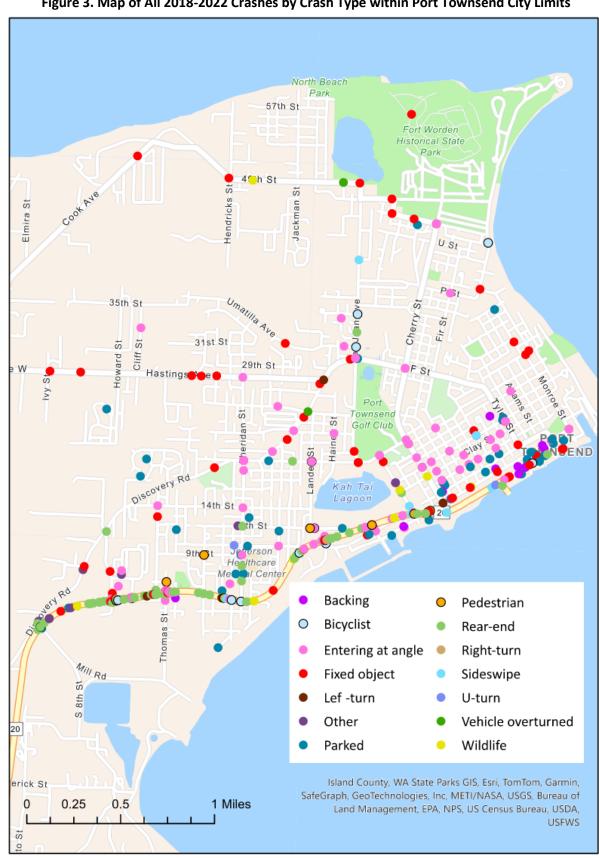

#### 1.2.3 All Crashes

The breakdown of all 339 crashes for the period 2018-2022 includes:

- 63% (212) crashes occurred on City Roads
- 37% (127) crashes occurred on State Highways (SR 20)
- 2018 experienced the highest crash frequency with 89 crashes, with crashes falling by 37% from 2019 to 2020 likely due to COVID related reduction in travel
- Crash frequency has increased 34% from 2020 to 2022, however crash frequency remains below pre-COVID levels.
- Approximately 26% are entering at angle crashes located predominantly at intersections within the City's downtown grid road network.
- Approximately 22% are **rear-end** crashes located predominantly along SR-20.
- Approximately 17% of crashes are fixed-object crashes distributed throughout the City, mostly occurring on SR 20 and Collectors.
- Approximately 13% of crashes involved **one parked and one moving motor vehicle**, mostly located in the more populated downtown area where there is on-street parking.
- Pedestrian/bicyclist related crashes make up approximately 7.1% of all crashes:
  - o Of these 24, 15 involved bicyclists and 9 involved pedestrians.
  - o Of these 24, 12 of these crashes occurred on SR 20.
- **Backing-related** crashes represent approximately 4% of crashes and are concentrated along Water Street east and west of the ferry dock.

See **Table 3** and **Figure 3** below.

Table 3. City of Port Townsend Crashes by Type, 2018-2022

| Crash Type               | 2018 | 2019 | 2020 | 2021 | 2022 | Total | % of Total Crashes |
|--------------------------|------|------|------|------|------|-------|--------------------|
| Entering at angle        | 26   | 22   | 10   | 11   | 19   | 88    | 25.96%             |
| Rear-end                 | 15   | 20   | 13   | 13   | 12   | 73    | 21.53%             |
| Fixed object             | 10   | 9    | 13   | 14   | 12   | 58    | 17.11%             |
| One parked - one moving  | 17   | 10   | 5    | 3    | 8    | 43    | 12.68%             |
| Bicyclist                | 6    | 3    | 1    | 1    | 4    | 15    | 4.42%              |
| Backing                  | 2    | 5    | 1    | 2    | 3    | 13    | 3.83%              |
| Pedestrian               | 2    | 2    | 2    | 1    | 2    | 9     | 2.65%              |
| Left Turn                | 4    | 0    | 2    | 1    | 2    | 9     | 2.65%              |
| Animal                   | 3    | 1    | 0    | 3    | 2    | 9     | 2.65%              |
| Other                    | 2    | 3    | 0    | 2    | 2    | 9     | 2.65%              |
| Sideswipe                | 2    | 2    | 2    | 1    | 1    | 8     | 2.36%              |
| U-Turn                   | 0    | 2    | 0    | 0    | 0    | 2     | 0.59%              |
| Motor Vehicle Overturned | 0    | 1    | 1    | 0    | 0    | 2     | 0.59%              |
| Right Turn               | 0    | 0    | 0    | 1    | 0    | 1     | 0.29%              |
| Total                    | 89   | 80   | 50   | 53   | 67   | 339   | 100%               |

Figure 3. Map of All 2018-2022 Crashes by Crash Type within Port Townsend City Limits