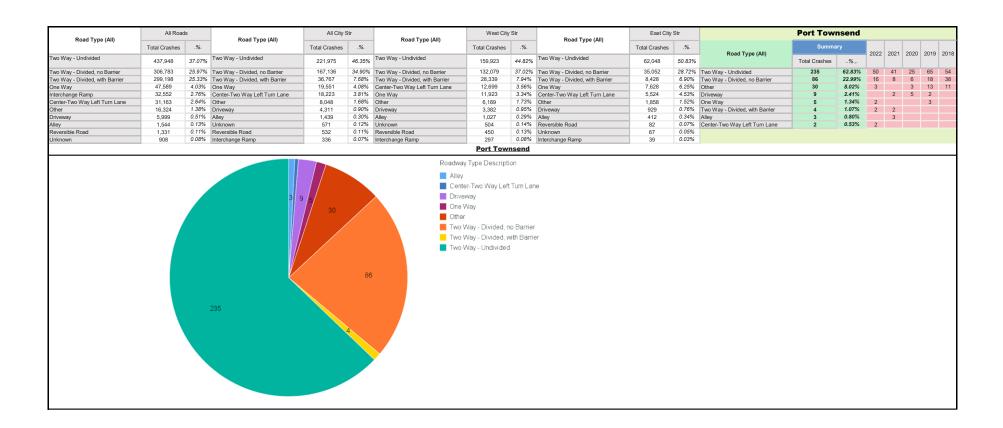

The Crash Data Report includes information on the type of crash (fixed-object, rear-end, etc.), time of day, geographic location, and other potential contributing factors relevant to an evaluation of the safety risks present in the City's roadway network. WSDOT provided a map of the fatal and suspected injury crash locations (see **Figure 1**). Note: This data set includes crashes on SR 20, therefore the total number of severe (combined fatal and serious injury) crashes increased to nine (9), as five (5) serious injury crashes occurred on SR 20 from 2018-2022.

#### 1.2.3 All Crashes

The breakdown of all 339 crashes for the period 2018-2022 includes:

- 63% (212) crashes occurred on City Roads
- 37% (127) crashes occurred on State Highways (SR 20)
- 2018 experienced the highest crash frequency with 89 crashes, with crashes falling by 37% from 2019 to 2020 likely due to COVID related reduction in travel
- Crash frequency has increased 34% from 2020 to 2022, however crash frequency remains below pre-COVID levels.
- Approximately 26% are entering at angle crashes located predominantly at intersections within the City's downtown grid road network.
- Approximately 22% are **rear-end** crashes located predominantly along SR-20.
- Approximately 17% of crashes are fixed-object crashes distributed throughout the City, mostly occurring on SR 20 and Collectors.
- Approximately 13% of crashes involved **one parked and one moving motor vehicle**, mostly located in the more populated downtown area where there is on-street parking.
- Pedestrian/bicyclist related crashes make up approximately 7.1% of all crashes:
  - o Of these 24, 15 involved bicyclists and 9 involved pedestrians.
  - o Of these 24, 12 of these crashes occurred on SR 20.
- **Backing-related** crashes represent approximately 4% of crashes and are concentrated along Water Street east and west of the ferry dock.

See **Table 3** and **Figure 3** below.

Table 3. City of Port Townsend Crashes by Type, 2018-2022

| Crash Type               | 2018 | 2019 | 2020 | 2021 | 2022 | Total | % of Total Crashes |
|--------------------------|------|------|------|------|------|-------|--------------------|
| Entering at angle        | 26   | 22   | 10   | 11   | 19   | 88    | 25.96%             |
| Rear-end                 | 15   | 20   | 13   | 13   | 12   | 73    | 21.53%             |
| Fixed object             | 10   | 9    | 13   | 14   | 12   | 58    | 17.11%             |
| One parked - one moving  | 17   | 10   | 5    | 3    | 8    | 43    | 12.68%             |
| Bicyclist                | 6    | 3    | 1    | 1    | 4    | 15    | 4.42%              |
| Backing                  | 2    | 5    | 1    | 2    | 3    | 13    | 3.83%              |
| Pedestrian               | 2    | 2    | 2    | 1    | 2    | 9     | 2.65%              |
| Left Turn                | 4    | 0    | 2    | 1    | 2    | 9     | 2.65%              |
| Animal                   | 3    | 1    | 0    | 3    | 2    | 9     | 2.65%              |
| Other                    | 2    | 3    | 0    | 2    | 2    | 9     | 2.65%              |
| Sideswipe                | 2    | 2    | 2    | 1    | 1    | 8     | 2.36%              |
| U-Turn                   | 0    | 2    | 0    | 0    | 0    | 2     | 0.59%              |
| Motor Vehicle Overturned | 0    | 1    | 1    | 0    | 0    | 2     | 0.59%              |
| Right Turn               | 0    | 0    | 0    | 1    | 0    | 1     | 0.29%              |
| Total                    | 89   | 80   | 50   | 53   | 67   | 339   | 100%               |