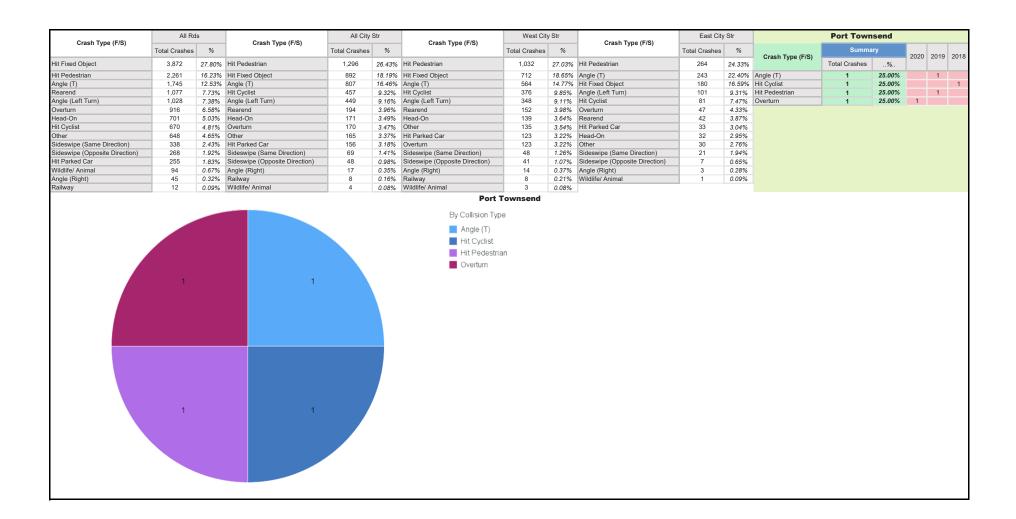

In the period 2018-2022, the City of Port Townsend had three (3) serious injury crashes and one (1) fatal crash for a total of four (4) crashes **on city-maintained roads**. Of these crashes:

- 25% or one (1) crashes involved a hit bicyclist (a fatality)
- 25% or one (1) crash involved a hit pedestrian
- 25% or one (1) crash occurred at an angle
- 25% or one (1) crash involved an overturned motor vehicle