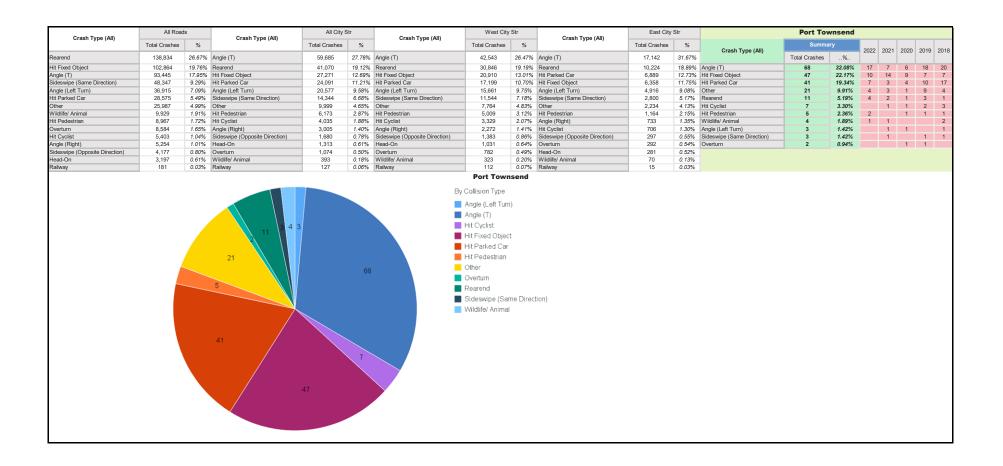

In the period 2018-2022, the City of Port Townsend had three (3) serious injury crashes and one (1) fatal crash for a total of four (4) crashes **on city-maintained roads**. Of these crashes:

- 25% or one (1) crashes involved a hit bicyclist (a fatality)
- 25% or one (1) crash involved a hit pedestrian
- 25% or one (1) crash occurred at an angle
- 25% or one (1) crash involved an overturned motor vehicle

See Tables 1-2 and Figures 1-2 below.

Table 1. City of Port Townsend Severe Crashes 2018-2022

| Crash Type        | Count | % of Severe Injury Crashes |
|-------------------|-------|----------------------------|
| Bicyclist*        | 3     | 33.3%                      |
| Pedestrian        | 2     | 22.2%                      |
| Entering at angle | 2     | 22.2%                      |
| Other**           | 2     | 22.2%                      |
| Total             | 9     | 100%                       |

<sup>\*</sup>One bicyclist crash was a fatality; all others were serious injuries.

Table 2. Comparison of Severe Crashes by Crash Type, Injury Type, and Facility, 2018-2022

|                   | Fatality                    |       | Serious Ir                  | njury | Total         |                |
|-------------------|-----------------------------|-------|-----------------------------|-------|---------------|----------------|
| Crash Type        | City-<br>Maintained<br>Road | SR 20 | City-<br>Maintained<br>Road | SR 20 | Number<br>(#) | Percentage (%) |
| Bicyclist         | 1                           | -     | -                           | 2     | 3             | 33.33%         |
| Pedestrian        | -                           | -     | 1                           | 1     | 2             | 22.22%         |
| Entering at Angle | -                           | -     | 1                           | 1     | 2             | 22.22%         |
| Other             | -                           | -     | 1*                          | 1**   | 2             | 22.22%         |
| Total             | 1                           | 0     | 3                           | 5     | 9             | 100%           |