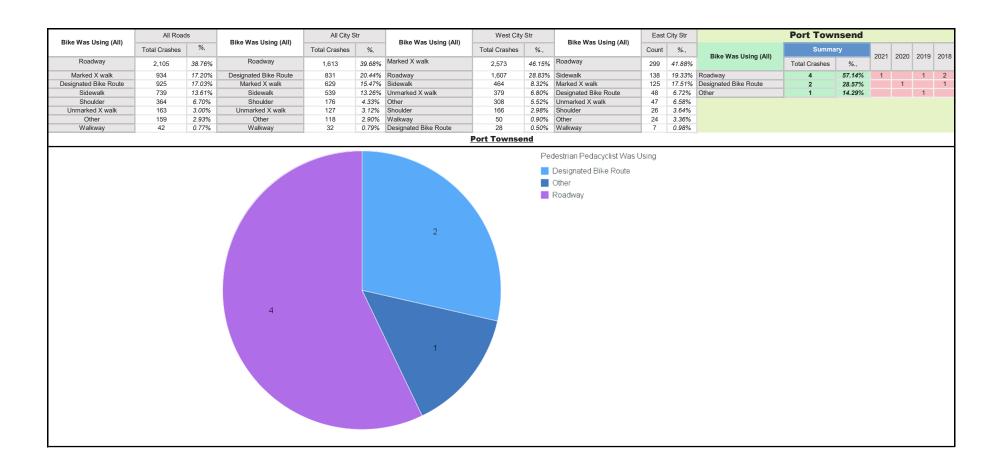

In the period 2018-2022, the City of Port Townsend had three (3) serious injury crashes and one (1) fatal crash for a total of four (4) crashes **on city-maintained roads**. Of these crashes:

- 25% or one (1) crashes involved a hit bicyclist (a fatality)
- 25% or one (1) crash involved a hit pedestrian
- 25% or one (1) crash occurred at an angle
- 25% or one (1) crash involved an overturned motor vehicle

#### 1.2.1 Fatal Crashes

Between 2018-2022, one (1) fatal crash occurred within the City-maintained roadway network at the intersection of 19<sup>th</sup> St and Landes St and was intersection related (#13 in **Figure 2** above). This crash involved a moving motor vehicle striking a **bicyclist**. Weather conditions were overcast and dry in daylight hours at 2:12 pm in March 2018. The roadway was straight with a downhill grade from west to east (the direction of travel). The posted speed limit was 25 mph and the roadway was two-way, undivided with blacktop. The crash occurred in the lane of primary trafficway. The bicyclist was riding with traffic and a designated bicycle route was present. The passenger car was making a right turn from west to south. The motor vehicle driver did not grant the right of way to the bicyclist. The bicyclist died at the hospital.