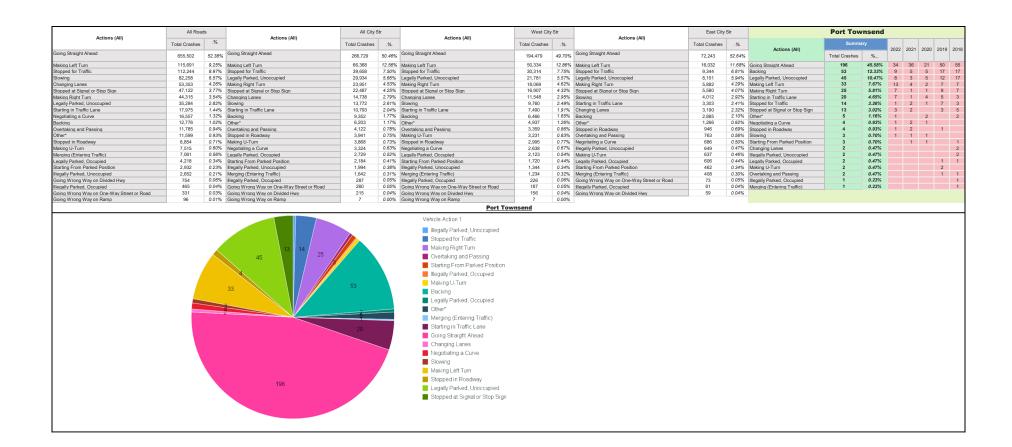

#### 1.2.3 All Crashes

The breakdown of all 339 crashes for the period 2018-2022 includes:

- 63% (212) crashes occurred on City Roads
- 37% (127) crashes occurred on State Highways (SR 20)
- 2018 experienced the highest crash frequency with 89 crashes, with crashes falling by 37% from 2019 to 2020 likely due to COVID related reduction in travel
- Crash frequency has increased 34% from 2020 to 2022, however crash frequency remains below pre-COVID levels.
- Approximately 26% are entering at angle crashes located predominantly at intersections within the City's downtown grid road network.
- Approximately 22% are **rear-end** crashes located predominantly along SR-20.
- Approximately 17% of crashes are fixed-object crashes distributed throughout the City, mostly occurring on SR 20 and Collectors.
- Approximately 13% of crashes involved **one parked and one moving motor vehicle**, mostly located in the more populated downtown area where there is on-street parking.
- Pedestrian/bicyclist related crashes make up approximately 7.1% of all crashes:
  - o Of these 24, 15 involved bicyclists and 9 involved pedestrians.
  - o Of these 24, 12 of these crashes occurred on SR 20.
- **Backing-related** crashes represent approximately 4% of crashes and are concentrated along Water Street east and west of the ferry dock.

See **Table 3** and **Figure 3** below.

Table 3. City of Port Townsend Crashes by Type, 2018-2022

| Crash Type               | 2018 | 2019 | 2020 | 2021 | 2022 | Total | % of Total Crashes |
|--------------------------|------|------|------|------|------|-------|--------------------|
| Entering at angle        | 26   | 22   | 10   | 11   | 19   | 88    | 25.96%             |
| Rear-end                 | 15   | 20   | 13   | 13   | 12   | 73    | 21.53%             |
| Fixed object             | 10   | 9    | 13   | 14   | 12   | 58    | 17.11%             |
| One parked - one moving  | 17   | 10   | 5    | 3    | 8    | 43    | 12.68%             |
| Bicyclist                | 6    | 3    | 1    | 1    | 4    | 15    | 4.42%              |
| Backing                  | 2    | 5    | 1    | 2    | 3    | 13    | 3.83%              |
| Pedestrian               | 2    | 2    | 2    | 1    | 2    | 9     | 2.65%              |
| Left Turn                | 4    | 0    | 2    | 1    | 2    | 9     | 2.65%              |
| Animal                   | 3    | 1    | 0    | 3    | 2    | 9     | 2.65%              |
| Other                    | 2    | 3    | 0    | 2    | 2    | 9     | 2.65%              |
| Sideswipe                | 2    | 2    | 2    | 1    | 1    | 8     | 2.36%              |
| U-Turn                   | 0    | 2    | 0    | 0    | 0    | 2     | 0.59%              |
| Motor Vehicle Overturned | 0    | 1    | 1    | 0    | 0    | 2     | 0.59%              |
| Right Turn               | 0    | 0    | 0    | 1    | 0    | 1     | 0.29%              |
| Total                    | 89   | 80   | 50   | 53   | 67   | 339   | 100%               |