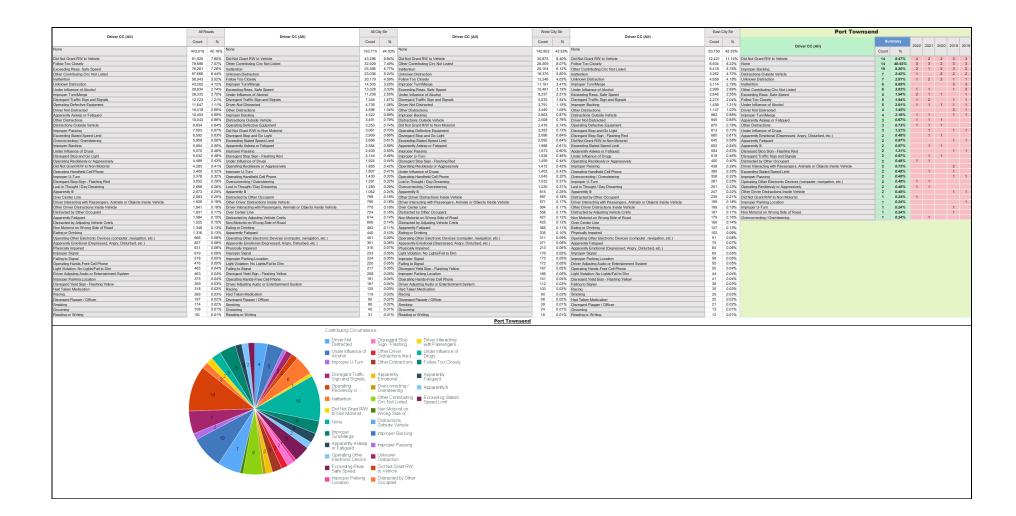

In the period 2018-2022, the City of Port Townsend had three (3) serious injury crashes and one (1) fatal crash for a total of four (4) crashes **on city-maintained roads**. Of these crashes:

- 25% or one (1) crashes involved a hit bicyclist (a fatality)
- 25% or one (1) crash involved a hit pedestrian
- 25% or one (1) crash occurred at an angle
- 25% or one (1) crash involved an overturned motor vehicle

#### 1.2.1 Fatal Crashes

Between 2018-2022, one (1) fatal crash occurred within the City-maintained roadway network at the intersection of 19<sup>th</sup> St and Landes St and was intersection related (#13 in **Figure 2** above). This crash involved a moving motor vehicle striking a **bicyclist**. Weather conditions were overcast and dry in daylight hours at 2:12 pm in March 2018. The roadway was straight with a downhill grade from west to east (the direction of travel). The posted speed limit was 25 mph and the roadway was two-way, undivided with blacktop. The crash occurred in the lane of primary trafficway. The bicyclist was riding with traffic and a designated bicycle route was present. The passenger car was making a right turn from west to south. The motor vehicle driver did not grant the right of way to the bicyclist. The bicyclist died at the hospital.

#### 1.2.2 Serious Injury Crashes

There were eight (8) serious injury crashes within the City limits between 2018-2022. Of these, three (3) occurred **on city-maintained roads** as described below:

- One (1) crash involved an **entering at angle** motor vehicle crash at the intersection of Clay St and Fillmore St at dusk with distractions outside and an obstructed view (#48).
- One (1) crash involved an **overturned motor vehicle** at the intersection of Discovery Rd and 24<sup>th</sup> St where an unknown distraction resulted in a motorcyclist overturned in the ditch (#59).
- One (1) crash involved a motor vehicle hitting a **pedestrian** who was crossing Washington St at a non-intersection and non-cross walk location (#193).

Five (5) serious injury crashes occurred on SR 20 within City limits as described below:

- One (1) crash involved a motor vehicle going straight and hitting a **pedestrian** crossing in a marked pedestrian crosswalk with beacons on W Sims Way at Hendricks St (#290).
- One (1) crash involved a **bicyclist** riding in the eastbound bike lane on W Sims Way that struck a vehicle turning left onto Grant St (#294).
- One (1) crash involved two motor vehicles, one traveling eastbound on W Sims Way and another **entering at angle** making a right turn from southbound Haines PI (#309).
- One (1) crash involved a bicyclist riding in the roadway on W Sims Way that struck a moving motor vehicle turning right from Haines PI onto W Sims Way at the signalized intersection (#312).
- One (1) **other** crash involved a motorcycle attempting an improper, mid-block U-Turn that did not grant the right of way to a motor vehicle. This occurred near the ferry terminal (#338).