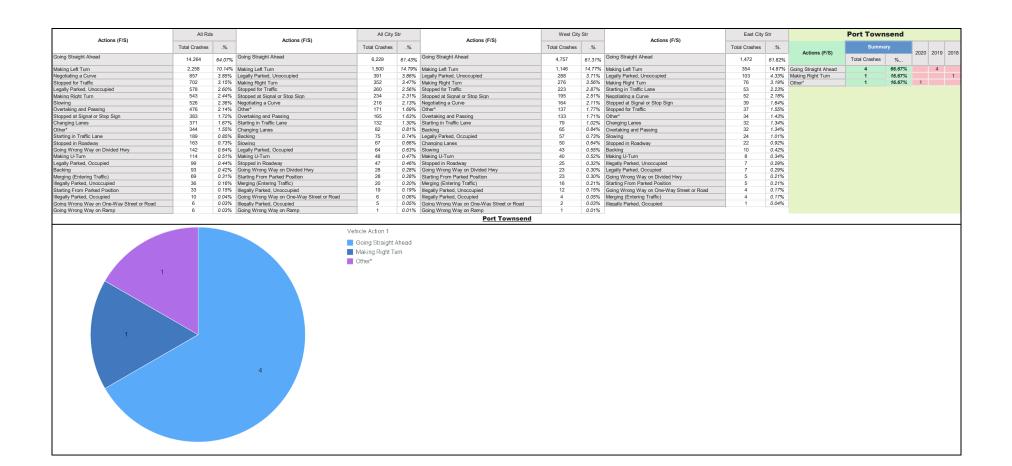

In the period 2018-2022, the City of Port Townsend had three (3) serious injury crashes and one (1) fatal crash for a total of four (4) crashes **on city-maintained roads**. Of these crashes:

- 25% or one (1) crashes involved a hit bicyclist (a fatality)
- 25% or one (1) crash involved a hit pedestrian
- 25% or one (1) crash occurred at an angle
- 25% or one (1) crash involved an overturned motor vehicle

#### 1.2.1 Fatal Crashes

Between 2018-2022, one (1) fatal crash occurred within the City-maintained roadway network at the intersection of 19<sup>th</sup> St and Landes St and was intersection related (#13 in **Figure 2** above). This crash involved a moving motor vehicle striking a **bicyclist**. Weather conditions were overcast and dry in daylight hours at 2:12 pm in March 2018. The roadway was straight with a downhill grade from west to east (the direction of travel). The posted speed limit was 25 mph and the roadway was two-way, undivided with blacktop. The crash occurred in the lane of primary trafficway. The bicyclist was riding with traffic and a designated bicycle route was present. The passenger car was making a right turn from west to south. The motor vehicle driver did not grant the right of way to the bicyclist. The bicyclist died at the hospital.

#### 1.2.2 Serious Injury Crashes

There were eight (8) serious injury crashes within the City limits between 2018-2022. Of these, three (3) occurred **on city-maintained roads** as described below:

- One (1) crash involved an **entering at angle** motor vehicle crash at the intersection of Clay St and Fillmore St at dusk with distractions outside and an obstructed view (#48).
- One (1) crash involved an **overturned motor vehicle** at the intersection of Discovery Rd and 24<sup>th</sup> St where an unknown distraction resulted in a motorcyclist overturned in the ditch (#59).
- One (1) crash involved a motor vehicle hitting a **pedestrian** who was crossing Washington St at a non-intersection and non-cross walk location (#193).

Five (5) serious injury crashes occurred on SR 20 within City limits as described below:

- One (1) crash involved a motor vehicle going straight and hitting a **pedestrian** crossing in a marked pedestrian crosswalk with beacons on W Sims Way at Hendricks St (#290).
- One (1) crash involved a **bicyclist** riding in the eastbound bike lane on W Sims Way that struck a vehicle turning left onto Grant St (#294).
- One (1) crash involved two motor vehicles, one traveling eastbound on W Sims Way and another **entering at angle** making a right turn from southbound Haines PI (#309).
- One (1) crash involved a bicyclist riding in the roadway on W Sims Way that struck a moving motor vehicle turning right from Haines PI onto W Sims Way at the signalized intersection (#312).
- One (1) **other** crash involved a motorcycle attempting an improper, mid-block U-Turn that did not grant the right of way to a motor vehicle. This occurred near the ferry terminal (#338).