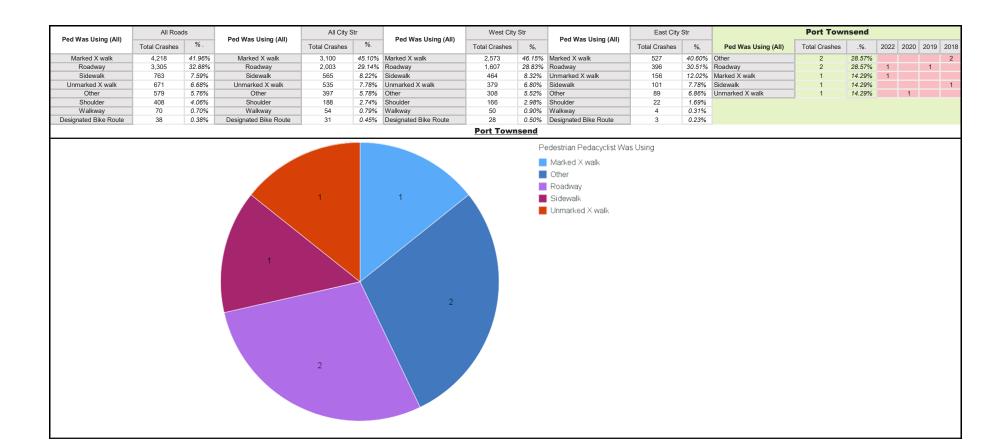

#### 1.2.3 All Crashes

The breakdown of all 339 crashes for the period 2018-2022 includes:

- 63% (212) crashes occurred on City Roads
- 37% (127) crashes occurred on State Highways (SR 20)
- 2018 experienced the highest crash frequency with 89 crashes, with crashes falling by 37% from 2019 to 2020 likely due to COVID related reduction in travel
- Crash frequency has increased 34% from 2020 to 2022, however crash frequency remains below pre-COVID levels.
- Approximately 26% are entering at angle crashes located predominantly at intersections within the City's downtown grid road network.
- Approximately 22% are **rear-end** crashes located predominantly along SR-20.
- Approximately 17% of crashes are fixed-object crashes distributed throughout the City, mostly occurring on SR 20 and Collectors.
- Approximately 13% of crashes involved **one parked and one moving motor vehicle**, mostly located in the more populated downtown area where there is on-street parking.
- Pedestrian/bicyclist related crashes make up approximately 7.1% of all crashes:
  - o Of these 24, 15 involved bicyclists and 9 involved pedestrians.
  - o Of these 24, 12 of these crashes occurred on SR 20.
- **Backing-related** crashes represent approximately 4% of crashes and are concentrated along Water Street east and west of the ferry dock.

#### **Focus Crash Type 1: Bicyclist Involved Crashes**

Due to the occurrence of a fatal bicyclist crash on 19<sup>th</sup> St, and two serious injury bicyclist crashes on SR 20, this plan takes a systemic approach to addressing potential bicyclist risk factors within the City limits, including SR 20. See **Figure 4.** 

#### **Focus Crash Type 2: Pedestrian Involved Crashes**

Due to the occurrence of two serious injury pedestrian crashes, one on Washington St and one on SR 20, this plan takes a systemic approach to addressing potential pedestrian crash risk factors within the City limits, including SR 20. See **Figure 4.** 