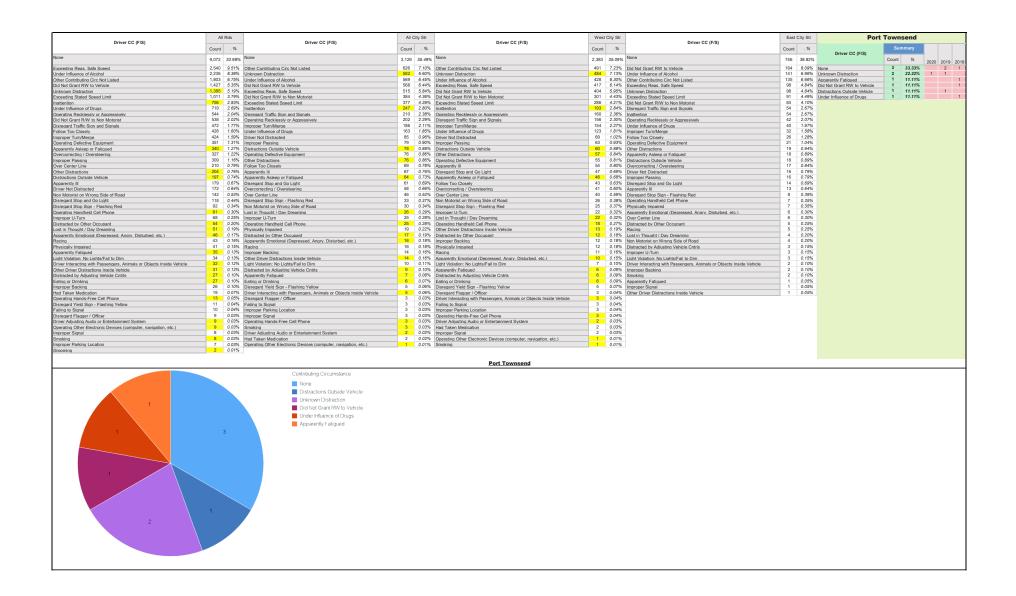

| 1             |        |                                                          |               | 11     |                                                          | Fil           | All Other Builder Builder Builder Building Concret Earth Ba Falling to Fence Garbage Linear C Metal Si Over En Over Ro Roadwa Street L Traffic Is Tree or: Utility Po                  | Fixed Objects (On the Road) (stationary)  Barrier/Jersey Barrier - Face ank or Ledge ree on vehicle (on the road)  s / Recycle Containers (Out for PU) burb gri Post basikment - No Guardraf Present advaye Power Lines y(Ditch gritt Pole or Base land Stump (stationary) Jole |               |        |                                            |                            |









| Vehicle (F/S)                                 | All Rds       |        | Vehicle (F/S)                                  | All City S    | Str    | Vehicle (F/S)                                 | West City     | Str    | Vehicle (F/S)                                 | East City     | Str    |               | Port Tow      | nsend  |        |        |     |
|-----------------------------------------------|---------------|--------|------------------------------------------------|---------------|--------|-----------------------------------------------|---------------|--------|-----------------------------------------------|---------------|--------|---------------|---------------|--------|--------|--------|-----|
| Vehicle (173)                                 | Total Crashes | .%.