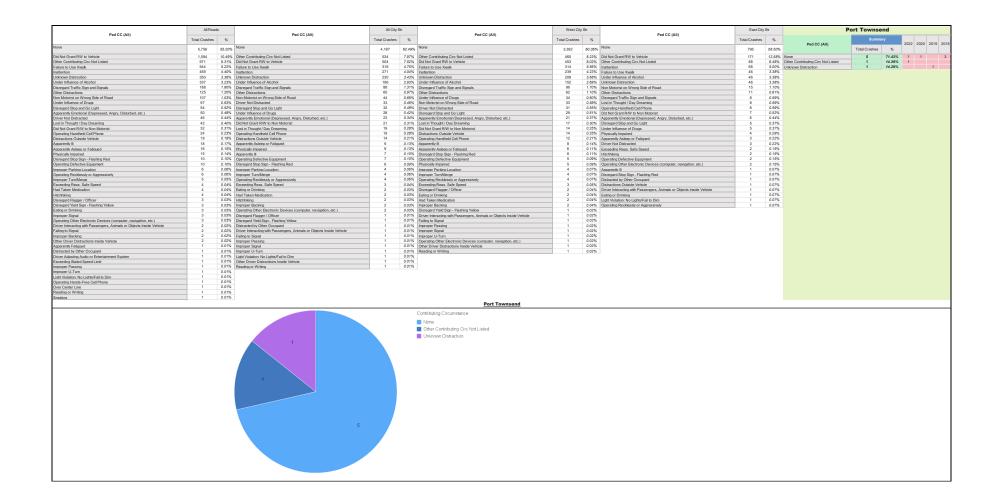

|
| Operating Other Electronic Devices (computer, navigation, etc.)        | 1             |        |                                                                 |               |        |                                                                 |               |        |                                      |               |        |                     |               |         |
| her Driver Distractions Inside Vehicle                                 | 1             | 0.04%  |                                                                 |               |        |                                                                 |               |        |                                      |               |        |                     |               |         |









| Bike CC (F/S)                                                   | All Rd        | s      | Bike CC (F/S)                                                           | All City          | Str    | Bike CC (F/S)                                     | West City     | Str    | Bike CC (F/S)                                                 | East City     | / Str  |               | Port Townsen  |          |     |
|-----------------------------------------------------------------|---------------|--------|-------------------------------------------------------------------------|-------------------|--------|---------------------------------------------------|---------------|--------|---------------------------------------------------------------|---------------|--------|---------------|------