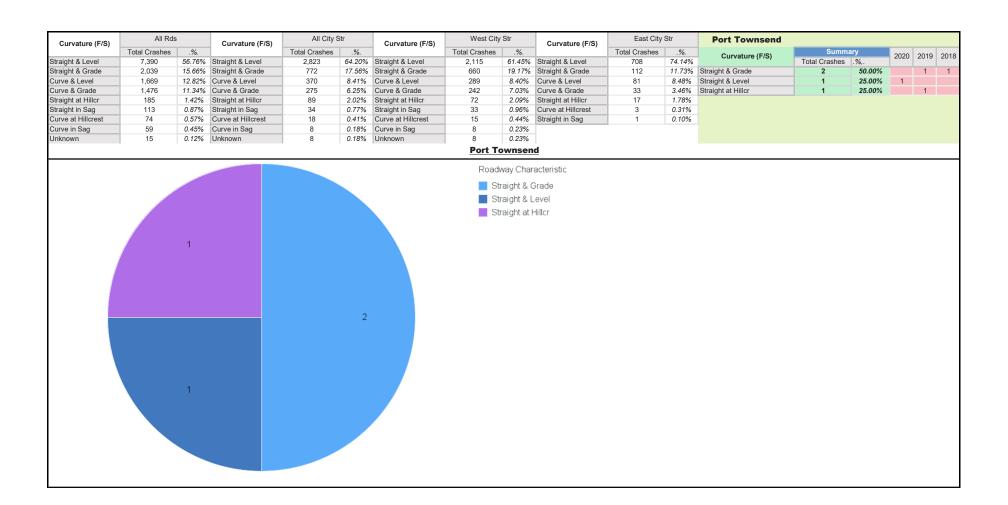

|
| Bike Was Using (F/S)  | Summary       |         |      |  | Bike Was Using (All)               | Summary       |        | 2021 | 2020    | 2010 | 2018 |
| Dike was Using (175)  | Total Crashes | %.      | 2018 |  | Dike was using (All)               | Total Crashes | %.,    | 202  | 2020    | 2013 | 2010 |
| Designated Bike Route | 1             | 100.00% | 1    |  | Roadway                            | 4             | 57.14% | 1    |         | 1    | 2    |
|                       |               |         |      |  | Designated Bike Route              | 2             | 28.57% |      | 1       |      | 1    |
|                       |               |         |      |  | Other                              | 1             | 14.29% |      |         | 1    |      |

























| Object Struck (F/S)                                                                                                              | All Rds       | 5      | Object Struck (F/S)                                      | All City      | Str    | Object Struck (F/S)                                      | West City     | Str    | Object Struck (F/S)                                      | East City     | Str    | Port Townser      |
|----------------------------------------------------------------------------------------------------------------------------------|---------------|--------|----------------------------------------------------------|---------------|--------|----------------------------------------------------------|---------------|--------|-----------------------------------------