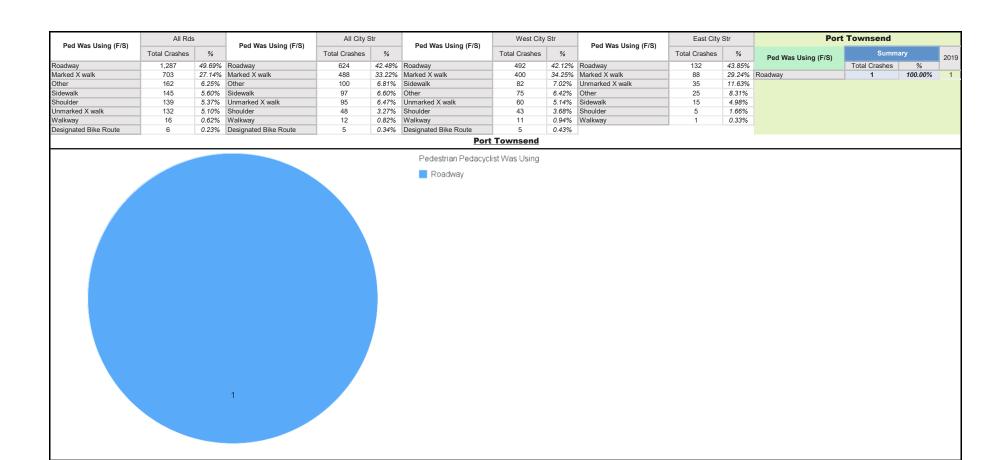

In the period 2018-2022, the City of Port Townsend had three (3) serious injury crashes and one (1) fatal crash for a total of four (4) crashes **on city-maintained roads**. Of these crashes:

- 25% or one (1) crashes involved a hit bicyclist (a fatality)
- 25% or one (1) crash involved a hit pedestrian
- 25% or one (1) crash occurred at an angle
- 25% or one (1) crash involved an overturned motor vehicle

#### 1.2.1 Fatal Crashes

Between 2018-2022, one (1) fatal crash occurred within the City-maintained roadway network at the intersection of 19<sup>th</sup> St and Landes St and was intersection related (#13 in **Figure 2** above). This crash involved a moving motor vehicle striking a **bicyclist**. Weather conditions were overcast and dry in daylight hours at 2:12 pm in March 2018. The roadway was straight with a downhill grade from west to east (the direction of travel). The posted speed limit was 25 mph and the roadway was two-way, undivided with blacktop. The crash occurred in the lane of primary trafficway. The bicyclist was riding with traffic and a designated bicycle route was present. The passenger car was making a right turn from west to south. The motor vehicle driver did not grant the right of way to the bicyclist. The bicyclist died at the hospital.