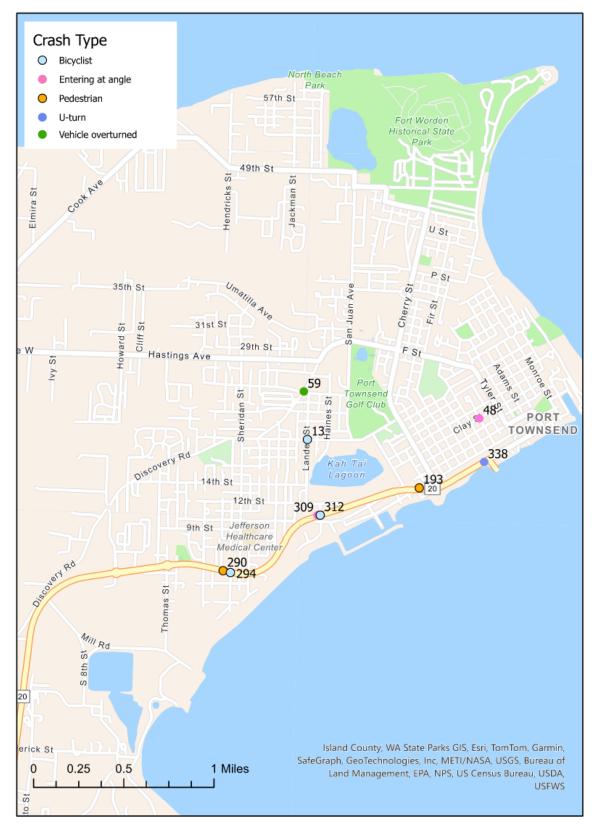

Figure 2. Map of Fatal/Serious Injury Crashes within Port Townsend City Limits by Crash Type

<sup>\*</sup>Label numbers refer to GIS Identification Number (TSI\_ID field) for individual crashes.

#### 1.2.1 Fatal Crashes

Between 2018-2022, one (1) fatal crash occurred within the City-maintained roadway network at the intersection of 19<sup>th</sup> St and Landes St and was intersection related (#13 in **Figure 2** above). This crash involved a moving motor vehicle striking a **bicyclist**. Weather conditions were overcast and dry in daylight hours at 2:12 pm in March 2018. The roadway was straight with a downhill grade from west to east (the direction of travel). The posted speed limit was 25 mph and the roadway was two-way, undivided with blacktop. The crash occurred in the lane of primary trafficway. The bicyclist was riding with traffic and a designated bicycle route was present. The passenger car was making a right turn from west to south. The motor vehicle driver did not grant the right of way to the bicyclist. The bicyclist died at the hospital.

#### 1.2.2 Serious Injury Crashes

There were eight (8) serious injury crashes within the City limits between 2018-2022. Of these, three (3) occurred **on city-maintained roads** as described below:

- One (1) crash involved an **entering at angle** motor vehicle crash at the intersection of Clay St and Fillmore St at dusk with distractions outside and an obstructed view (#48).
- One (1) crash involved an **overturned motor vehicle** at the intersection of Discovery Rd and 24<sup>th</sup> St where an unknown distraction resulted in a motorcyclist overturned in the ditch (#59).
- One (1) crash involved a motor vehicle hitting a **pedestrian** who was crossing Washington St at a non-intersection and non-cross walk location (#193).

Five (5) serious injury crashes occurred on SR 20 within City limits as described below:

- One (1) crash involved a motor vehicle going straight and hitting a **pedestrian** crossing in a marked pedestrian crosswalk with beacons on W Sims Way at Hendricks St (#290).
- One (1) crash involved a **bicyclist** riding in the eastbound bike lane on W Sims Way that struck a vehicle turning left onto Grant St (#294).
- One (1) crash involved two motor vehicles, one traveling eastbound on W Sims Way and another **entering at angle** making a right turn from southbound Haines PI (#309).
- One (1) crash involved a bicyclist riding in the roadway on W Sims Way that struck a moving motor vehicle turning right from Haines PI onto W Sims Way at the signalized intersection (#312).
- One (1) **other** crash involved a motorcycle attempting an improper, mid-block U-Turn that did not grant the right of way to a motor vehicle. This occurred near the ferry terminal (#338).