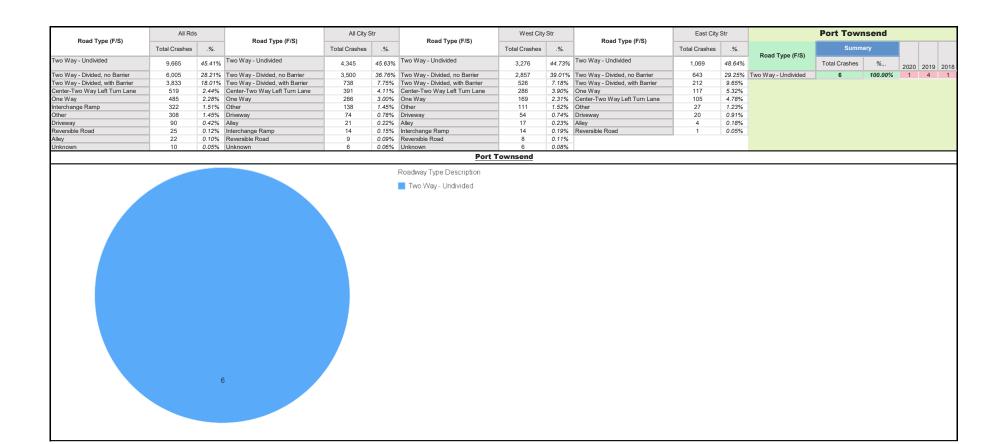

In the period 2018-2022, the City of Port Townsend had three (3) serious injury crashes and one (1) fatal crash for a total of four (4) crashes **on city-maintained roads**. Of these crashes:

- 25% or one (1) crashes involved a hit bicyclist (a fatality)
- 25% or one (1) crash involved a hit pedestrian
- 25% or one (1) crash occurred at an angle
- 25% or one (1) crash involved an overturned motor vehicle

#### **Port Townsend**