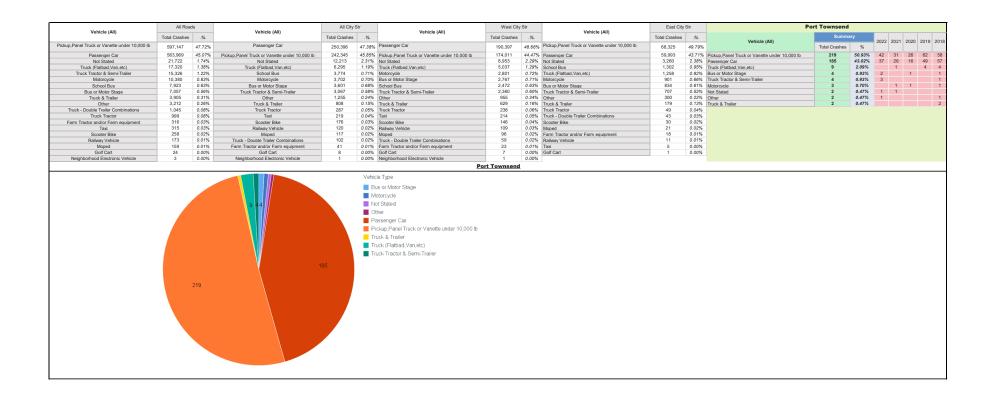

This report displays 17 individual Crash Data fields and their attributes.

For cities over 27,499 population, crashes on managed access state highways and some state highway ramp locations are included in the data summary

#### **Port Townsend**