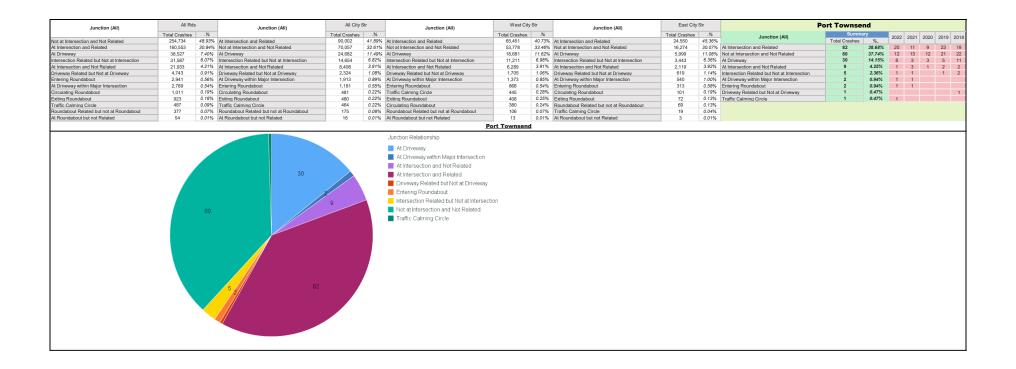

|
| Bike Was Using (F/S)  | Summary       |         |      |  | Bike Was Using (All)               | Summary       |        | 2021 | 2020    | 2010 | 2018 |
| Dike was Using (175)  | Total Crashes | %.      | 2018 |  | Dike was using (All)               | Total Crashes | %.,    | 202  | 2020    | 2013 | 2010 |
| Designated Bike Route | 1             | 100.00% | 1    |  | Roadway                            | 4             | 57.14% | 1    |         | 1    | 2    |
|                       |               |         |      |  | Designated Bike Route              | 2             | 28.57% |      | 1       |      | 1    |
|                       |               |         |      |  | Other                              | 1             | 14.29% |      |         | 1    |      |

























| Object Struck (F/S)                                                                                                              | All Rds       | 5      | Object Struck (F/S)                                      | All City      | Str    | Object Struck (F/S)                                      | West City     | Str    | Object Struck (F/S)                                      | East City     | Str    | Port Townser      |
|----------------------------------------------------------------------------------------------------------------------------------|---------------|--------|----------------------------------------------------------|---------------|--------|----------------------------------------------------------|---------------|--------|---------------------------------------