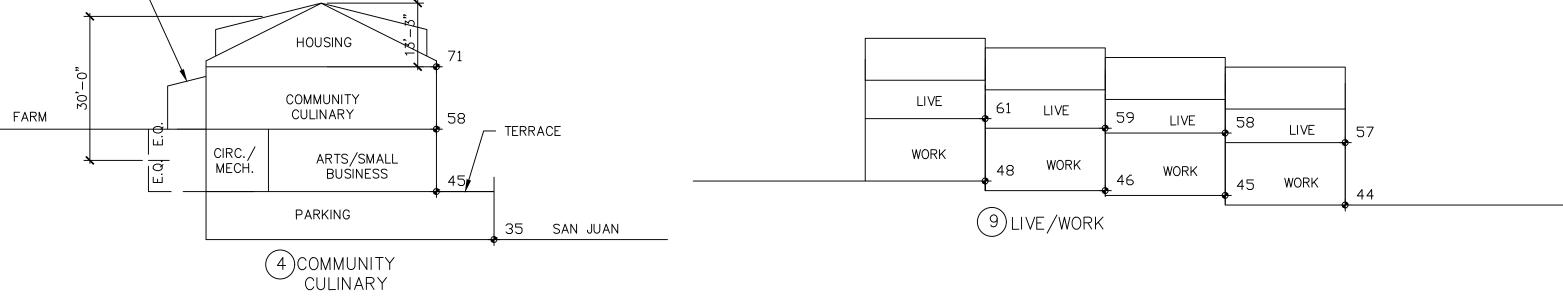

OFF-STREET PARKING PROVIDED = 0 SPACES

**BUILDING** 3:

PHASE 2F **BUILDING** 4: LOT AREA: 13,713 SF **BUILDING FOOTPRINT: 5,760 SF** COVERED PORCH: 960 SF LOT COVERAGE: 49% FLOOR AREA RATIO: 126% BASEMENT: 23 OFF-STREET PARKING SPACES 1ST FLOOR (SAN JUAN GRADE): 4,320 SF HOUSING (5 UNITS) 1,440 SF MECHANICAL/STORAGE 2ND FLOOR (FARM GRADE): 5,000 SF CULINARY/FARM INSTITUTE + 760 SF CIRCULATION 3RD FLOOR: 5,760 SF HOUSING (8 UNITS) PARKING REQUIRED: CULINARY INSTITUTE: 5,760 SF @ 1/600 = 10 ON-SITE SPACES RESIDENTIAL: 13 UNITS X 1 SPACE/ UNIT = 13 ON-SITE SPACES TOTAL 23 ON-SITE SPACES

ON-SITE PARKING PROVIDED = 23 SPACES IN GARAGE **BUILDING 5:** LOT AREA: 11,755 SF **BUILDING FOOTPRINT: 5,760 SF** COVERED PORCH: 960 SF LOT COVERAGE: 57% FLOOR AREA RATIO: 147% 1ST FLOOR (SAN JUAN GRADE): 4,320 SF HOUSING (5 UNITS) 1,440 SF MECHANICAL/STORAGE 2ND FLOOR (FARM GRADE): 5,000 SF COMMUNITY ARTS INSTITUTE + 760 SF CIRCULATION 3RD FLOOR: 5,760 SF HOUSING (8 UNITS) PARKING REQUIRED: COMMUNITY ARTS: 5,760 SF @ 1/600 = 10 ON-SITE SPACES RESIDENTIAL: 13 UNITS X 1 SPACE/ UNIT = 13 ON-SITE SPACES TOTAL 23 ON-SITE SPACES PARKING PROVIDED BY FUTURE DEVELOPMENT OF SAN JUAN AVENUE (PHASE 2F) = 12 STREET SPACES ON-SITE PARKING REDUCTION = (12X2) = 24 SPACES (ONE EXTRA CREDIT) ON-SITE PARKING REQUIRED = 0 SPACES ON-SITE PARKING PROVIDED = 0 SPACES