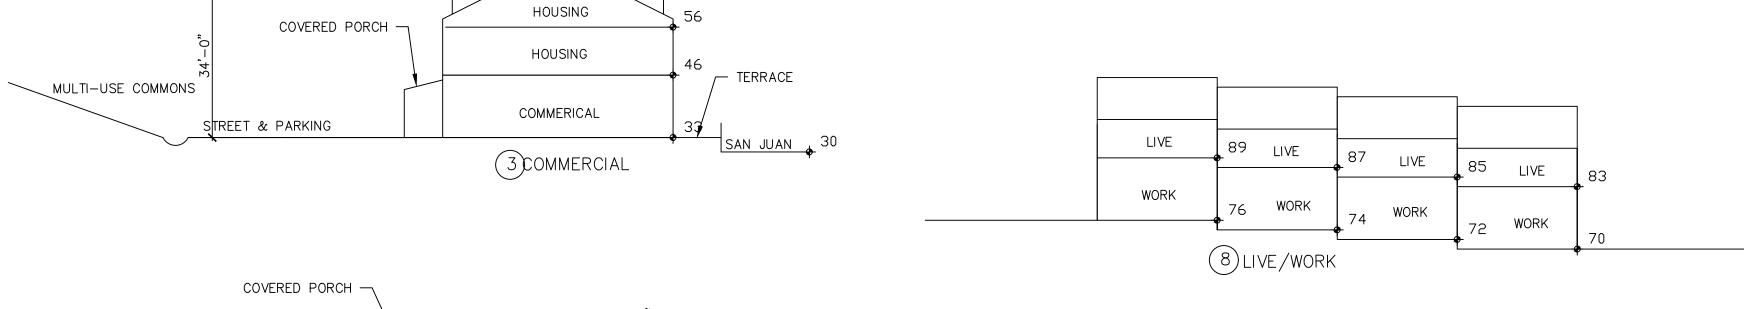

BUILDING 8: LOT AREA: 10,496 SF **BUILDING FOOTPRINT: 5,000 SF** 8 PARKING SPACES LOT COVERAGE: 48% (4) LIVE/WORK TOWNHOUSES FIRST FLOOR STUDIOS: 1,250 SF EACH SECOND FLOOR LIVING UNITS: 1,000 SF EACH PARKING REQUIRED: 1 ON-SITE SPACE/ UNIT = 4 SPACES

ON-SITE PARKING PROVIDED: 0 SPACES STREET PARKING PROVIDED: 8 SPACES (4 EXTRA = GUEST SPACES FOR BUILDING 7) **COMMON HOUSE LOT:** LOT AREA: 4,832 SF

HOUSE FOOTPRINT: 1,600 SF LOT COVERAGE: 33% FOR USE BY RESIDENTS WITHIN WALKING DISTANCE; STREET SPACES AVAILABLE FOR GUESTS 4-SPACE LOADING ZONE FOR MAIL AND DELIVERIES

ON-SITE PARKING REQUIRED: 47 ON-SITE SPACES + 1 DROP-OFF ON-SITE PARKING PROVIDED: 47 IN GARAGE + 4 DROP-OFF @ STREET PARKING PROVIDED: 4 GUEST SPACES @ BUILDING 8

**BUILDING** 9: **LOT AREA: 12,798 SF BUILDING FOOTPRINT: 5,000 SF** LOT COVERAGE: 39% LIVE/WORK: TOWNHOUSES FIRST FLOOR STUDIOS: 1,250 SF EACH SECOND FLOOR LIVING UNITS: 1,000 SF EACH PARKING REQUIRED: 1 ON-SITE SPACE/ UNIT REQUIRED = 4 SPACES STREET PARKING PROVIDED IN PHASE 2A = 4 SPACES ON-SITE PARKING REDUCTION = (4 X 2) = 8 SPACES (4 EXTRA FOR BUILDING 7) ON-SITE PARKING REQUIRED W/ REDUCTION = 0

ON-SITE SPACES PROVIDED: 0 SPACES BUILDING 10: LOT AREA: 15,401 SF **BUILDING FOOTPRINT: 5,000 SF** LOT COVERAGE: 32% LIVE/WORK: TOWNHOUSES FIRST FLOOR STUDIOS: 1,250 SF EACH SECOND FLOOR LIVING UNITS: 1,000 SF EACH PARKING REQUIRED: 1 ON-SITE SPACE/ UNIT REQUIRED = 4 SPACES STREET PARKING PROVIDED IN PHASE 2A = 4 SPACES ON-SITE PARKING REDUCTION = (4 X 2) = 8 SPACES (4 EXTRA FOR BUILDING 7) ON-SITE PARKING REQUIRED W/ REDUCTION = 0 ON-SITE SPACES PROVIDED: 0 SPACES