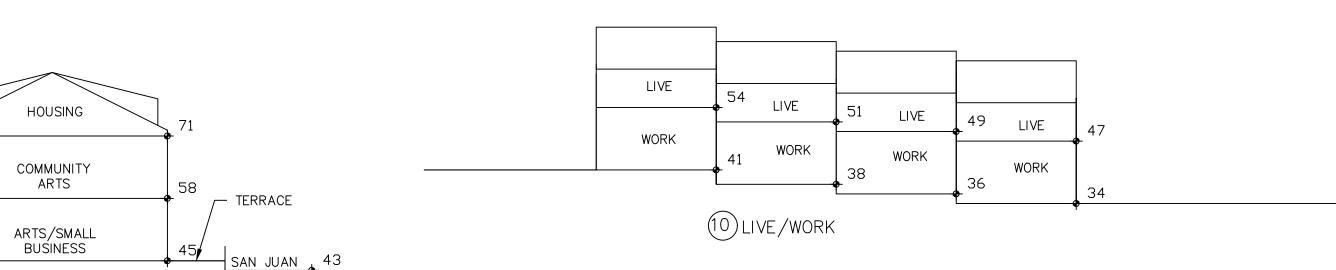

BUILDING 8: LOT AREA: 10,496 SF **BUILDING FOOTPRINT: 5,000 SF** 8 PARKING SPACES LOT COVERAGE: 48% (4) LIVE/WORK TOWNHOUSES FIRST FLOOR STUDIOS: 1,250 SF EACH SECOND FLOOR LIVING UNITS: 1,000 SF EACH PARKING REQUIRED: 1 ON-SITE SPACE/ UNIT = 4 SPACES

ON-SITE PARKING REQUIRED: 47 ON-SITE SPACES + 1 DROP-OFF ON-SITE PARKING PROVIDED: 47 IN GARAGE + 4 DROP-OFF @ STREET PARKING PROVIDED: 4 GUEST SPACES @ BUILDING 8

**BUILDING** 9: **LOT AREA: 12,798 SF BUILDING FOOTPRINT: 5,000 SF** LOT COVERAGE: 39% LIVE/WORK: TOWNHOUSES FIRST FLOOR STUDIOS: 1,250 SF EACH SECOND FLOOR LIVING UNITS: 1,000 SF EACH PARKING REQUIRED: 1 ON-SITE SPACE/ UNIT REQUIRED = 4 SPACES STREET PARKING PROVIDED IN PHASE 2A = 4 SPACES ON-SITE PARKING REDUCTION = (4 X 2) = 8 SPACES (4 EXTRA FOR BUILDING 7) ON-SITE PARKING REQUIRED W/ REDUCTION = 0

ON-SITE SPACES PROVIDED: 0 SPACES BUILDING 10: LOT AREA: 15,401 SF **BUILDING FOOTPRINT: 5,000 SF** LOT COVERAGE: 32% LIVE/WORK: TOWNHOUSES FIRST FLOOR STUDIOS: 1,250 SF EACH SECOND FLOOR LIVING UNITS: 1,000 SF EACH PARKING REQUIRED: 1 ON-SITE SPACE/ UNIT REQUIRED = 4 SPACES STREET PARKING PROVIDED IN PHASE 2A = 4 SPACES ON-SITE PARKING REDUCTION = (4 X 2) = 8 SPACES (4 EXTRA FOR BUILDING 7) ON-SITE PARKING REQUIRED W/ REDUCTION = 0 ON-SITE SPACES PROVIDED: 0 SPACES