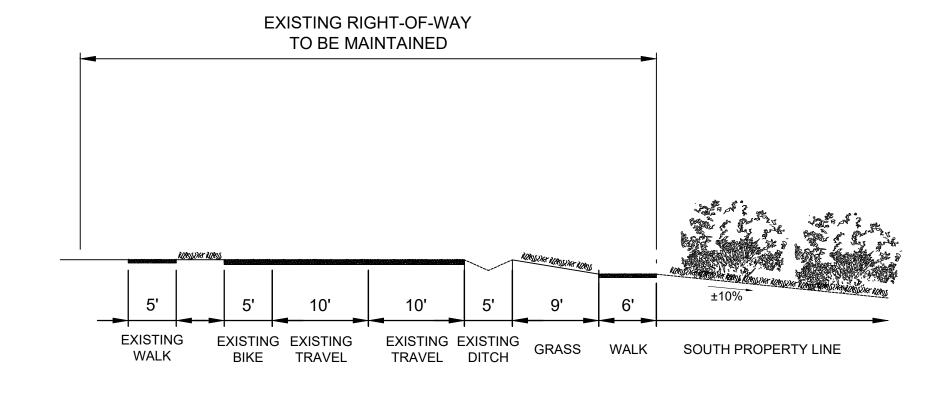

SHEET LIST ØØ - COVER /2 1.0 - PHD. BOUNDARIES & SURROUNDING PROPERTIES 2.0 - CRITICAL AREAS 3.Q EXISTING CONDITIONS 3.1 - EXISTING CONDITIONS WITH SITE PLAN OVERLAY 4.0 - SLOPE ANALYSIS (50 - DEMO & TREE CONSERVATION PLAN) 6.0 - MASTER PLAN 7.0 - PROPOSED LOT LAYOUT  $^{
angle}$ 8.0 - PARKS, TRAILS & WALKWAYS ROUTES $^{<}$ 8.1 - BIKE ROUTES angle8.2 - EMERGENCY VEHICLE ACCESS ROUTES $^{\circ}$ 9.0 - ROAD AND WALK SECTIONS >9.1 - ROAD AND WALK SECTIONS 9.2 - ROAD AND WALK SECTIONS 93 ROAD AND WALK DETAILS 94 - ROAD AND WALK PROFILES) / 10.0 - STORMWATER PLAN 10.1 - STORMWATER TYPICAL STREET SECTION 102 - STORMWATER TYPICAL LOT PLAN 103 - STORMWATER TYPICAL DETAILS (HQ - WATER & SEVER PLAN)/2 H-SÉWÉR PROFILE 11.2 - SEWER PROFILE 113 - SEWER PROFILE /1/2 (12.0 - ELÉCTRÍCÁL & COMMUNICATIONS PLAN Í 13.0 - LANDSCAPING & URBAN FARM PLAN 🔎 14.0 - ARCHITECTURAL SITE PLAN 14.1 - SIGHT STOPPING DISTANCE 14.2 - BUILDING PROFILES