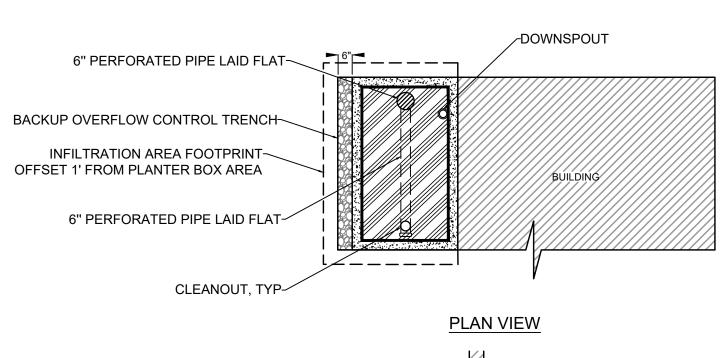

SHEET LIST ØØ - COVER /2 1.0 - PHD. BOUNDARIES & SURROUNDING PROPERTIES 2.0 - CRITICAL AREAS 3.Q EXISTING CONDITIONS 3.1 - EXISTING CONDITIONS WITH SITE PLAN OVERLAY 4.0 - SLOPE ANALYSIS (50 - DEMO & TREE CONSERVATION PLAN) 6.0 - MASTER PLAN 7.0 - PROPOSED LOT LAYOUT  $^{
angle}$ 8.0 - PARKS, TRAILS & WALKWAYS ROUTES $^{<}$ 8.1 - BIKE ROUTES angle8.2 - EMERGENCY VEHICLE ACCESS ROUTES $^{\circ}$ 9.0 - ROAD AND WALK SECTIONS >9.1 - ROAD AND WALK SECTIONS 9.2 - ROAD AND WALK SECTIONS 93 ROAD AND WALK DETAILS 94 - ROAD AND WALK PROFILES) / 10.0 - STORMWATER PLAN 10.1 - STORMWATER TYPICAL STREET SECTION 102 - STORMWATER TYPICAL LOT PLAN 103 - STORMWATER TYPICAL DETAILS (HQ - WATER & SEVER PLAN)/2 H-SÉWÉR PROFILE 11.2 - SEWER PROFILE 113 - SEWER PROFILE /1/2 (12.0 - ELÉCTRÍCÁL & COMMUNICATIONS PLAN Í 13.0 - LANDSCAPING & URBAN FARM PLAN 🔎 14.0 - ARCHITECTURAL SITE PLAN 14.1 - SIGHT STOPPING DISTANCE 14.2 - BUILDING PROFILES