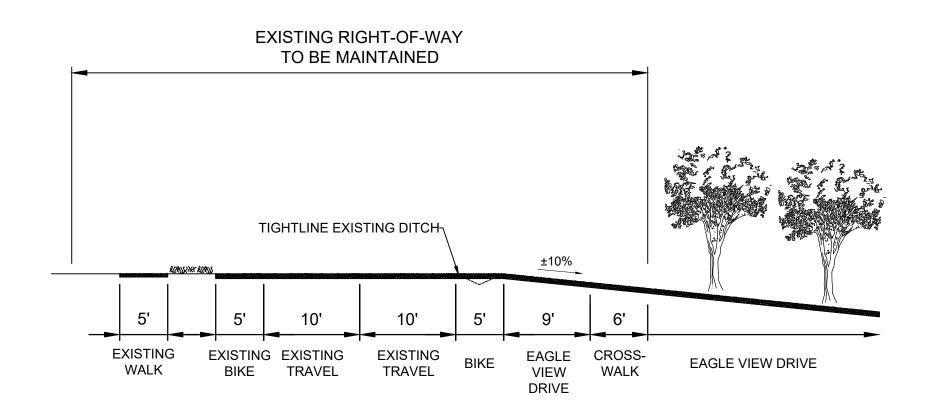

SHEET LIST ØØ - COVER /2 1.0 - PHD. BOUNDARIES & SURROUNDING PROPERTIES 2.0 - CRITICAL AREAS 3.Q EXISTING CONDITIONS 3.1 - EXISTING CONDITIONS WITH SITE PLAN OVERLAY 4.0 - SLOPE ANALYSIS (50 - DEMO & TREE CONSERVATION PLAN) 6.0 - MASTER PLAN 7.0 - PROPOSED LOT LAYOUT  $^{
angle}$ 8.0 - PARKS, TRAILS & WALKWAYS ROUTES $^{<}$ 8.1 - BIKE ROUTES angle8.2 - EMERGENCY VEHICLE ACCESS ROUTES $^{\circ}$ 9.0 - ROAD AND WALK SECTIONS >9.1 - ROAD AND WALK SECTIONS 9.2 - ROAD AND WALK SECTIONS 93 ROAD AND WALK DETAILS 94 - ROAD AND WALK PROFILES) / 10.0 - STORMWATER PLAN 10.1 - STORMWATER TYPICAL STREET SECTION 102 - STORMWATER TYPICAL LOT PLAN 103 - STORMWATER TYPICAL DETAILS (HQ - WATER & SEVER PLAN)/2 H-SÉWÉR PROFILE 11.2 - SEWER PROFILE 113 - SEWER PROFILE /1/2 (12.0 - ELÉCTRÍCÁL & COMMUNICATIONS PLAN Í 13.0 - LANDSCAPING & URBAN FARM PLAN 🔎 14.0 - ARCHITECTURAL SITE PLAN 14.1 - SIGHT STOPPING DISTANCE 14.2 - BUILDING PROFILES