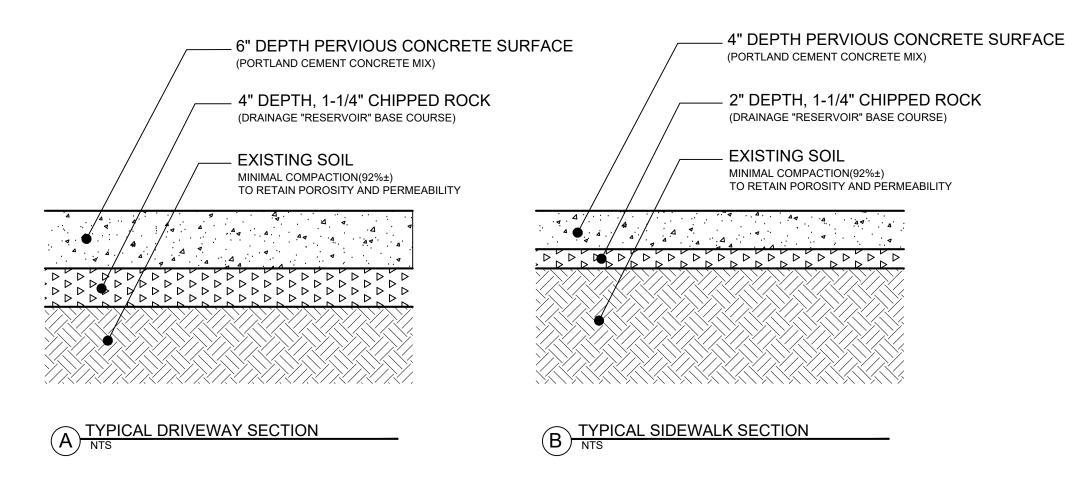

IS PAGE ARE INTENDED TO SHOW TYPICAL CONDITIONS THAT WILL BE PRESENT DURING FINAL DESIGN.



TYPICAL STREET STORMWATER SECTION - COMMERCIAL







KEY MAP

MAP





√6" PERFORATED PIPE LAID FLAT

1. RAINGARDENS SHALL BE SIZED TO AT MINIMUM MEET DEPARTMENT OF ECOLOGY REQUIREMENTS. 2. ESTIMATED SIZES LISTED BELOW.

CATCH BASIN— (OVERFLOW)

|                              | Raingarden Sizing Chart |     |      |      |      |      |  |
|------------------------------|-------------------------|-----|------|------|------|------|--|
| Impervious Surface Area (SF) | 100                     | 500 | 1000 | 2500 | 5000 | 7500 |  |
| Raingarden Area (SF)         | 5                       | 25  | 55   | 150  | 310  | 460  |  |

TYPICAL LOT RAINGARDEN







TYPICAL PERMEABLE PAVER SECTION

 6

 8.3

















DRAWN BY:

MK, RB, SL

DATE:

REV 3/4/24

SCALE:

AS NOTED

SCALE:
AS NOTED

EKKAPIN

RCHITECTUF

Z7 TAYLOR STREET

ENGINEERING ENGINEERING

\* SEWER PLAN

INIT DEVELOPMENT SUBMITTAL

SAN JUAN AND DISCOVERY

DRAWN BY:

EKKAPIN

RETURE 

TAYLOR STREET

TOWNSTRIET

TOWNSTRIET

SOUNCE BING

SAN JUAN AND DISCOVERY ROADS

SHEET:



## STANDING STONE ROAD

SEWER MAIN

STA: 0+00 - 4+00



## STANDING STONE ROAD

SEWER MAIN

STA: 4+00 - 8+00



## **STANDING STONE ROAD**

SEWER MAIN

STA: 8+00 - 12+00

## NOTES

1. PROPOSED SANITARY SEWER MAINS WITHIN SITE SHALL BE 8" DIAMETER.

2. SEWER UTILITIES UNDERLYING THE PRIVATELY-OWNED ROAD SHALL BE PUBLICLY MAINTAINED.

3. APPROXIMATE LOCATION AND ELEVATIONS OF EXISTING UTILITIES DETERMINED FROM CITY OF PORT TOWNSEND G.I.S.

4. SEWER UTILIT