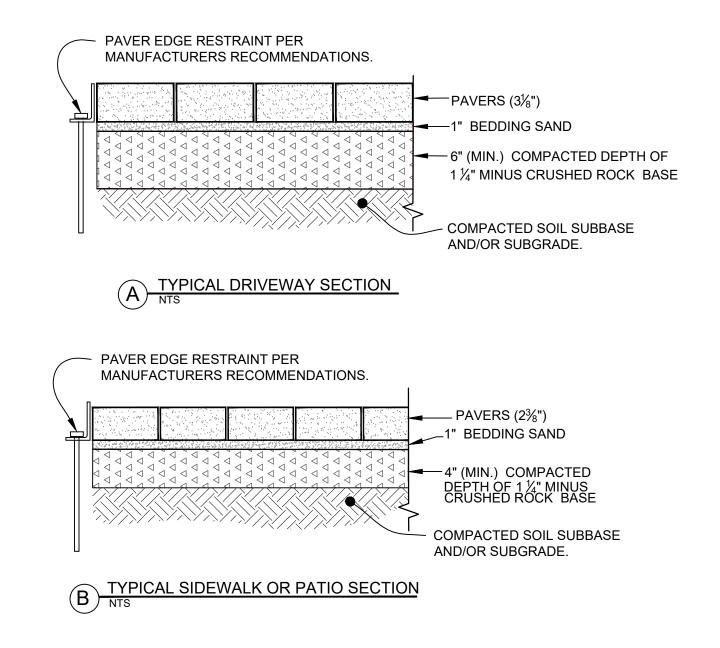

AL

SCALE: 1:5

NOTE

STORMWATER SECTIONS ON THIS PAGE ARE INTENDED TO SHOW TYPICAL CONDITIONS THAT WILL BE PRESENT DURING FINAL DESIGN.



TYPICAL STREET STORMWATER SECTION - COMMERCIAL







KEY MAP

MAP





√6" PERFORATED PIPE LAID FLAT

1. RAINGARDENS SHALL BE SIZED TO AT MINIMUM MEET DEPARTMENT OF ECOLOGY REQUIREMENTS. 2. ESTIMATED SIZES LISTED BELOW.

CATCH BASIN— (OVERFLOW)

|                              | Raingarden Sizing Chart |     |      |      |      |      |  |
|------------------------------|-------------------------|-----|------|------|------|------|--|
| Impervious Surface Area (SF) | 100                     | 500 | 1000 | 2500 | 5000 | 7500 |  |
| Raingarden Area (SF)         | 5                       | 25  | 55   | 150  | 310  | 460  |  |

TYPICAL LOT RAINGARDEN







TYPICAL PERMEABLE PAVER SECTION

 6

 8.3

















DRAWN BY:

MK, RB, SL

DATE:

REV 3/4/24

SCALE:

AS NOTED

SCALE:
AS NOTED

EKKAPIN

RCHITECTUF

Z7 TAYLOR STREET

ENGINEERING ENGINEERING

\* SEWER PLAN

INIT DEVELOPMENT SUBMITTAL

SAN JUAN AND DISCOVERY

DRAWN BY:

EKKAPIN

RETURE 

TAYLOR STREET

TOWNSTRIET

TOWNSTRIET

SOUNCE BING

SAN JUAN AND DISCOVERY ROADS

SHEET:



## STANDING STONE ROAD

SEWER MAIN

STA: 0+00 - 4+00



## STANDING STONE ROAD

SEWER MAIN

STA: 4+00 - 8+00



## **STANDING STONE ROAD**

SEWER MAIN

STA: 8+00 - 12+00

## NOTES

1. PROPOSED SANITARY SEWER MAINS WITHIN SITE SHALL BE 8" DIAMETER.

2. SEWER UTILITIES UNDERLYING THE PRIVATELY-OWNED ROAD SHALL BE PUBLICLY MAINTAINED.

3. APPROXIMATE LOCATION AND ELEVATIONS OF EXISTING UTILITIES DETERMINED FRO