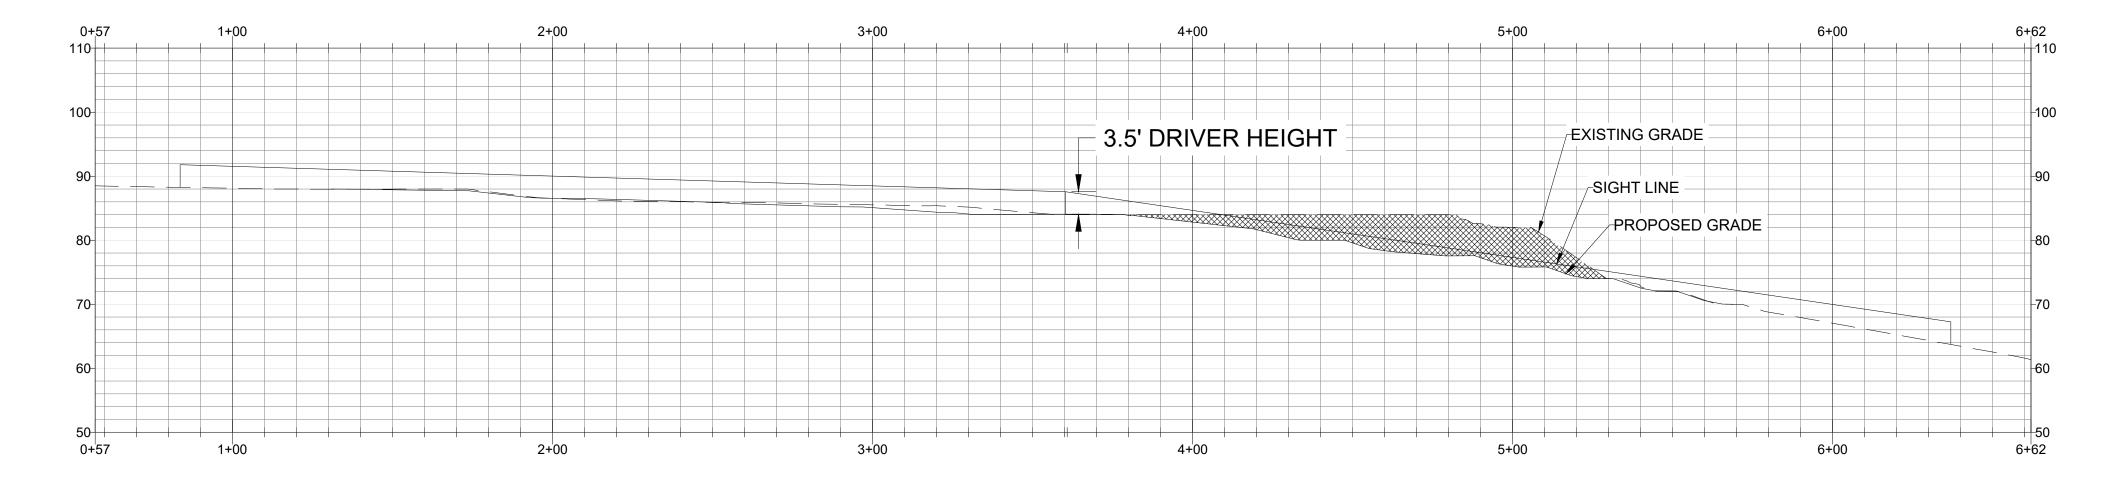

 $\angle$ 

3. EASEMENT LINES ARE PARALLEL TO ADJACENT PARCEL **BOUNDARIES** 

4. THE EXISTING EASEMENT ON THE SITE IS LEGALLY EXISTING GRAVEL DRIVE AND CONCRETE BLOCK SHOWN ON SURVEY RECORDED 12/03/2015 UNDER AFN