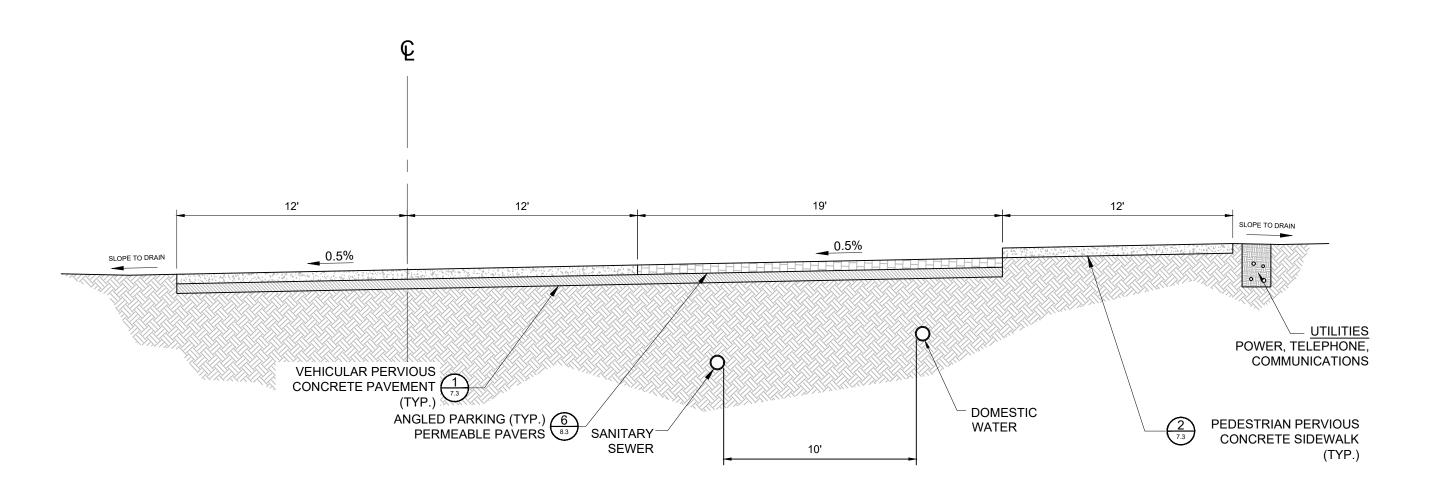

DESTRIAN PERVIOUS

4" DEPTH PERVIOUS CONCRETE

- UNDISTURBED NATIVE SOIL OR STRUCTURAL

FILL COMPACTED TO 95% MAX DENSITY

2" CHIPPED DRAIN ROCK

**CONCRETE TRAIL** 

SHEET:

KEY MAP











SHEET:

- (TYP.)

VEHICULAR PERVIOUS CONCRETE PAVEMENT SLOPE TO DRAIN 0.5% UTILITIES POWER, TELEPHONE, COMMUNICATIONS DOMESTIC WATER PARALLEL PARKING (TYP.)
PERMEABLE PAVERS SANITARY — SEWER PEDESTRIAN PERVIOUS CONCRETE SIDEWALK (TYP.)

TYPICAL STREET STORMWATER SECTION - ENTRY ROAD

PERMEABLE PAVERS (TYP.) 0.5% 0.5% SLOPE TO DRAIN SLOPE TO DRAIN OMESTIC WATER SANITARY SEWER VEHICULAR PERVIOUS
CONCRETE PAVEMENT
(TYP.)

TYPICAL STREET STORMWATER SECTION - RESIDENTIAL

SCALE: 1:5

NOTE

STORMWATER SECTIONS ON THIS PAGE ARE INTENDED TO SHOW TYPICAL CONDITIONS THAT WILL BE PRESENT DURING FINAL DESIGN.



TYPICAL STREET STORMWATER SECTION - COMMERCIAL







KEY MAP

MAP





√6" PERFORATED PIPE LAID FLAT

1. RAINGARDENS SHALL BE SIZED TO AT MINIMUM MEET DEPARTMENT OF ECOLOGY REQUIREMENTS. 2. ESTIMATED SIZES LISTED BELOW.

CATCH BASIN— (OVERFLOW)

|                              | Raingarden Sizing Chart |     |      |      |      |      |  |
|------------------------------|-------------------------|-----|------|------|------|------|--|
| Impervious Surface Area (SF) | 100                     | 500 | 1000 | 2500 | 5000 | 7500 |  |
| Raingarden Area (SF)         | 5                       | 25  | 55   | 150  | 310  | 460  |  |

TYPICAL LOT RAINGARDEN







TYPICAL PERMEABLE PAVER SECTION

 6

 8.3

















DRAWN BY:

MK, RB, SL

DATE:

REV 3/4/24

SCALE:

AS NOTED

SCALE:
AS NOTED