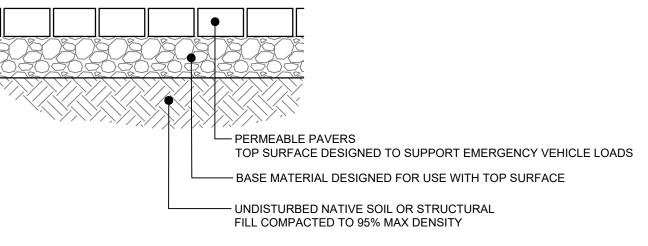

SHOWN



PARKS,

DRAWN BY: MK, RB, SL REV 3/4/24 SCALE: AS NOTED



 $\mathcal{O}$ 

ACC! EMERGENCY V





STANDING STONE ROAD



2 STANDING STONE ROAD



3 STANDING STONE ROAD AT CARE CENTER DROP-OFF





5 EAGLE VIEW DRIVE SKINNY STREET





KEY MAP



TYPICAL TRAIL









KEY MAP

KEY MAP



## DISCOVERY ROAD AT HASTINGS AVENUE



DISCOVERY ROAD AT SOUTH PROPERTY LINE



# DISCOVERY ROAD AT EAGLE VIEW DRIVE





1.5" OR AS SPECIFIED BY PRODUCT MANUFACTURER

1. INSTALLATION TO BE COMPLETED IN ACCORDANCE TO MANUFACTURER'S

2. EXISTING AND/OR IMPORTED SOILS SHALL BE EVALUATED AND APPROVED

BY THE ENGINEER FOR STRUCTURAL SUITABILITY PRIOR TO INSTALLATION

SPECIFICATIONS

TYPICAL GRASS PAVEMENT SECTION



## VEHICULAR PERVIOUS CONCRETE PAVEMENT



## PEDESTRIAN PERVIOUS CONCRETE PAVEMENT



PAVER GRIDWORK

GRASS ROAD PAVER INFILL -AS SPECIFIED BY PRODUCT
MANUFACTURE

AASHTO #57 BASE ROCK OR -OTHER APPROVED EQUAL AS SPECIFIED BY ENGINEER

FINISH GRADE

EXISTING OR IMPORTED – SOIL BASE, COMPACTED





# PEDESTRIAN PERVIOUS

4" DEPTH PERVIOUS CONCRETE

- UNDISTURBED NATIVE SOIL OR STRUCTURAL

FILL COMPACTED TO 95% MAX DENSITY

2" CHIPPED DRAIN ROCK

**CONCRETE TRAIL** 

SHEET:

KEY MAP











SHEET:

- (TYP.)

VEHICULAR PERVIOUS CONCRETE PAVEMENT SLOPE TO DRAIN 0.5% UTILITIES POWER, TELEPHONE, COMMUNICATIONS DOMESTIC WATER PARALLEL PARKING (TYP.)
PERMEABLE PAVERS SANITARY — SEWER PEDESTRIAN PERVIOUS CONCRETE SIDEWALK (TYP.)

TYPICAL STREET STORMWATER SECTION - ENTRY ROAD

PERMEABLE PAVERS (TYP.) 0.5% 0.5% SLOPE TO DRAIN SLOPE TO DRAIN OMESTIC WATER SANITARY SEWER VEHICULAR