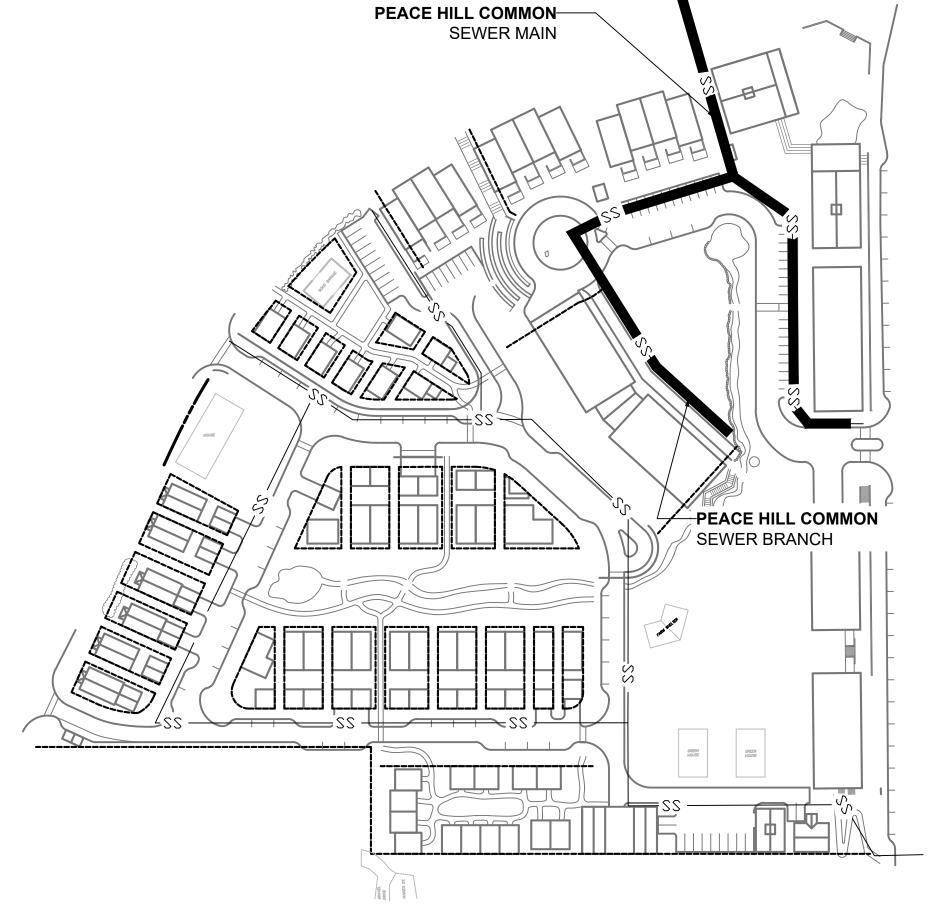

SHEET LIST ØØ - COVER /2 1.0 - PHD. BOUNDARIES & SURROUNDING PROPERTIES 2.0 - CRITICAL AREAS 3.Q EXISTING CONDITIONS 3.1 - EXISTING CONDITIONS WITH SITE PLAN OVERLAY 4.0 - SLOPE ANALYSIS (50 - DEMO & TREE CONSERVATION PLAN) 6.0 - MASTER PLAN 7.0 - PROPOSED LOT LAYOUT  $^{
angle}$ 8.0 - PARKS, TRAILS & WALKWAYS ROUTES $^{<}$ 8.1 - BIKE ROUTES angle8.2 - EMERGENCY VEHICLE ACCESS ROUTES $^{\circ}$ 9.0 - ROAD AND WALK SECTIONS >9.1 - ROAD AND WALK SECTIONS 9.2 - ROAD AND WALK SECTIONS 93 ROAD AND WALK DETAILS 94 - ROAD AND WALK PROFILES) / 10.0 - STORMWATER PLAN 10.1 - STORMWATER TYPICAL STREET SECTION 102 - STORMWATER TYPICAL LOT PLAN 103 - STORMWATER TYPICAL DETAILS (HQ - WATER & SEVER PLAN)/2 H-SÉWÉR PROFILE 11.2 - SEWER PROFILE 113 - SEWER PROFILE /1/2 (12.0 - ELÉCTRÍCÁL & COMMUNICATIONS PLAN Í 13.0 - LANDSCAPING & URBAN FARM PLAN 🔎 14.0 - ARCHITECTURAL SITE PLAN 14.1 - SIGHT STOPPING DISTANCE 14.2 - BUILDING PROFILES