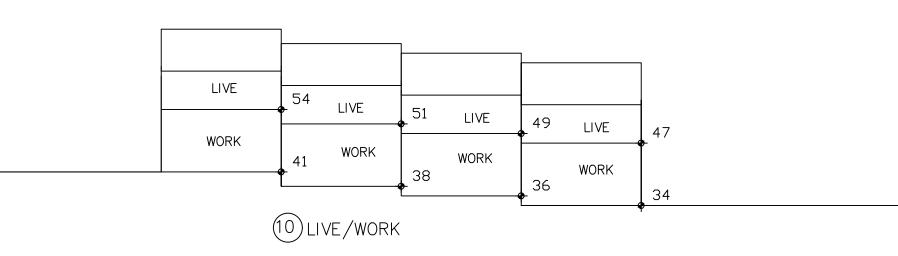

BUILDING 8: LOT AREA: 10,496 SF **BUILDING FOOTPRINT: 5,000 SF** 8 PARKING SPACES LOT COVERAGE: 48% (4) LIVE/WORK TOWNHOUSES FIRST FLOOR STUDIOS: 1,250 SF EACH SECOND FLOOR LIVING UNITS: 1,000 SF EACH PARKING REQUIRED: 1 ON-SITE SPACE/ UNIT = 4 SPACES

ON-SITE PARKING REQUIRED: 47 ON-SITE SPACES + 1 DROP-OFF ON-SITE PARKING PROVIDED: 47 IN GARAGE + 4 DROP-OFF @ STREET PARKING PROVIDED: 4 GUEST SPACES @ BUILDING 8

**BUILDING** 9: **LOT AREA: 12,798 SF BUILDING FOOTPRINT: 5,000 SF** LOT COVERAGE: 39% LIVE/WORK: TOWNHOUSES FIRST FLOOR STUDIOS: 1,250 SF EACH SECOND FLOOR LIVING UNITS: 1,000 SF EACH PARKING REQUIRED: 1 ON-SITE SPACE/ UNIT REQUIRED = 4 SPACES STREET PARKING PROVIDED IN PHASE 2A = 4 SPACES ON-SITE PARKING REDUCTION = (4 X 2) = 8 SPACES (4 EXTRA FOR BUILDING 7) ON-SITE PARKING REQUIRED W/ REDUCTION = 0

ON-SITE SPACES PROVIDED: 0 SPACES BUILDING 10: LOT AREA: 15,401 SF **BUILDING FOOTPRINT: 5,000 SF** LOT COVERAGE: 32% LIVE/WORK: TOWNHOUSES FIRST FLOOR STUDIOS: 1,250 SF EACH SECOND FLOOR LIVING UNITS: 1,000 SF EACH PARKING REQUIRED: 1 ON-SITE SPACE/ UNIT REQUIRED = 4 SPACES STREET PARKING PROVIDED IN PHASE 2A = 4 SPACES ON-SITE PARKING REDUCTION = (4 X 2) = 8 SPACES (4 EXTRA FOR BUILDING 7) ON-SITE PARKING REQUIRED W/ REDUCTION = 0 ON-SITE SPACES PROVIDED: 0 SPACES