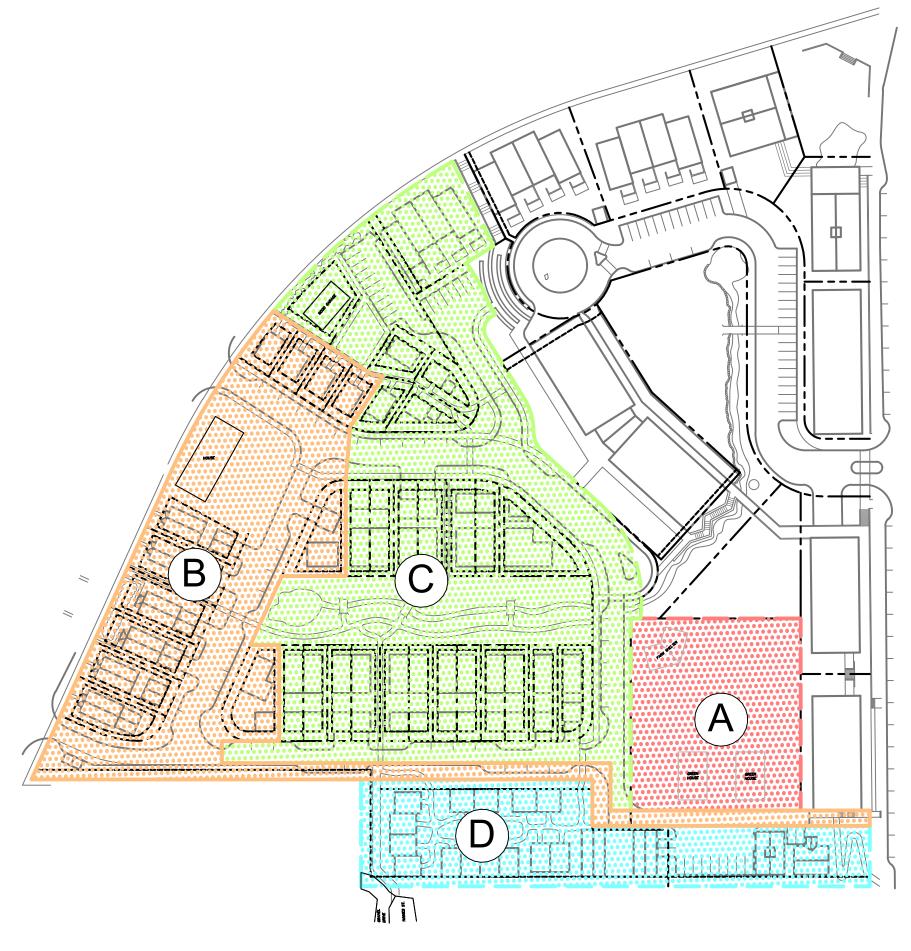

IMAGE BY STUDIO STL CONCEPTUAL SITE RENDERING

SHEET:

SCALE IN FEET

| 1        | 001022016              |  |
|----------|------------------------|--|
| 2        | 001022018              |  |
| 3        | 001022015              |  |
| 4        | 001031001              |  |
| 5        | 968100703              |  |
| 6        | 968100701              |  |
| 7        | 968100702              |  |
| 8        | 001031002              |  |
| 9        | 001034013              |  |
| 10       | 001034029              |  |
| 11       | 001034014              |  |
| 12       | 001034015              |  |
| 13       | 001034017              |  |
| 14       | 001034018              |  |
| 15       | 001034019              |  |
| 16       | 001034030              |  |
| 17       | 001034022              |  |
| 18       | 957901801              |  |
| 19       | 957901802              |  |
| 20       | 957901803              |  |
| 21       | 957901808              |  |
| 22       | 957901807              |  |
| 23       | 957901806              |  |
| 24       | 957900101              |  |
| 25       | 957900112              |  |
| 26       | 957900111              |  |
| 27       | 957900102              |  |
| 28<br>29 | 957900103<br>001034005 |  |
| 30       | 001034005              |  |
| 31       | 984300012              |  |
| 32       | 984300012              |  |
| 33       | 984300010              |  |
| 34       | 984300009              |  |
| 35       | 984300008              |  |
| 36       | 984300007              |  |
| 37       | 001034003              |  |
| 38       | 984300006              |  |
| 39       | 984300005              |  |
| 40       | 984300004              |  |
| 41       | 984300003              |  |
| 42       | 984300002              |  |
| 43       | 984300001              |  |
| 44       | 001034004              |  |
| 45       | 949200003              |  |
| 46       | 949200004              |  |
| 47       | 949200005              |  |
| 48       | 949200006              |  |
| 49       | 949200007              |  |
| 50       | 949200008              |  |
| 51       | 949200009              |  |
| 52       | 949200010              |  |
| 53       | 949200011              |  |
| 54       | 949200012              |  |
| 55       | 949200013              |  |
| 56       | 949200014              |  |
| 57       | 949200015              |  |
| 58       | 949200016              |  |
| 59       | 001023005              |  |
| 60       | 001023007              |  |
| 61       | 001023003              |  |
| 62       | 968100801              |  |
| 63       | 968100802              |  |
| 64       | 968100803              |  |