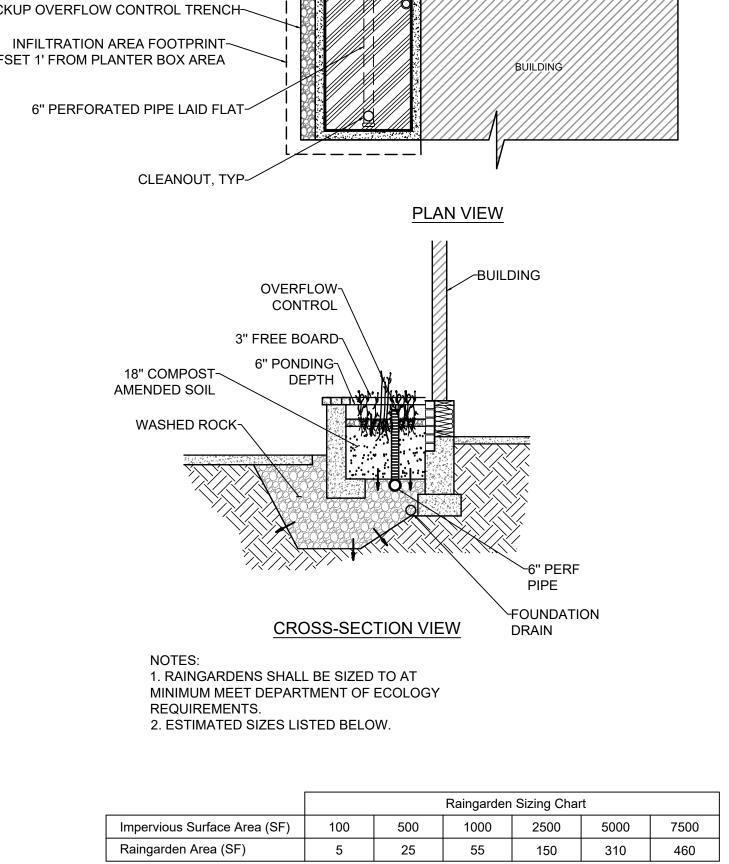

ON-SITE PARKING PROVIDED: 0 SPACES STREET PARKING PROVIDED: 8 SPACES (4 EXTRA = GUEST SPACES FOR BUILDING 7) **COMMON HOUSE LOT:** LOT AREA: 4,832 SF

HOUSE FOOTPRINT: 1,600 SF LOT COVERAGE: 33% FOR USE BY RESIDENTS WITHIN WALKING DISTANCE; STREET SPACES AVAILABLE FOR GUESTS 4-SPACE LOADING ZONE FOR MAIL AND DELIVERIES