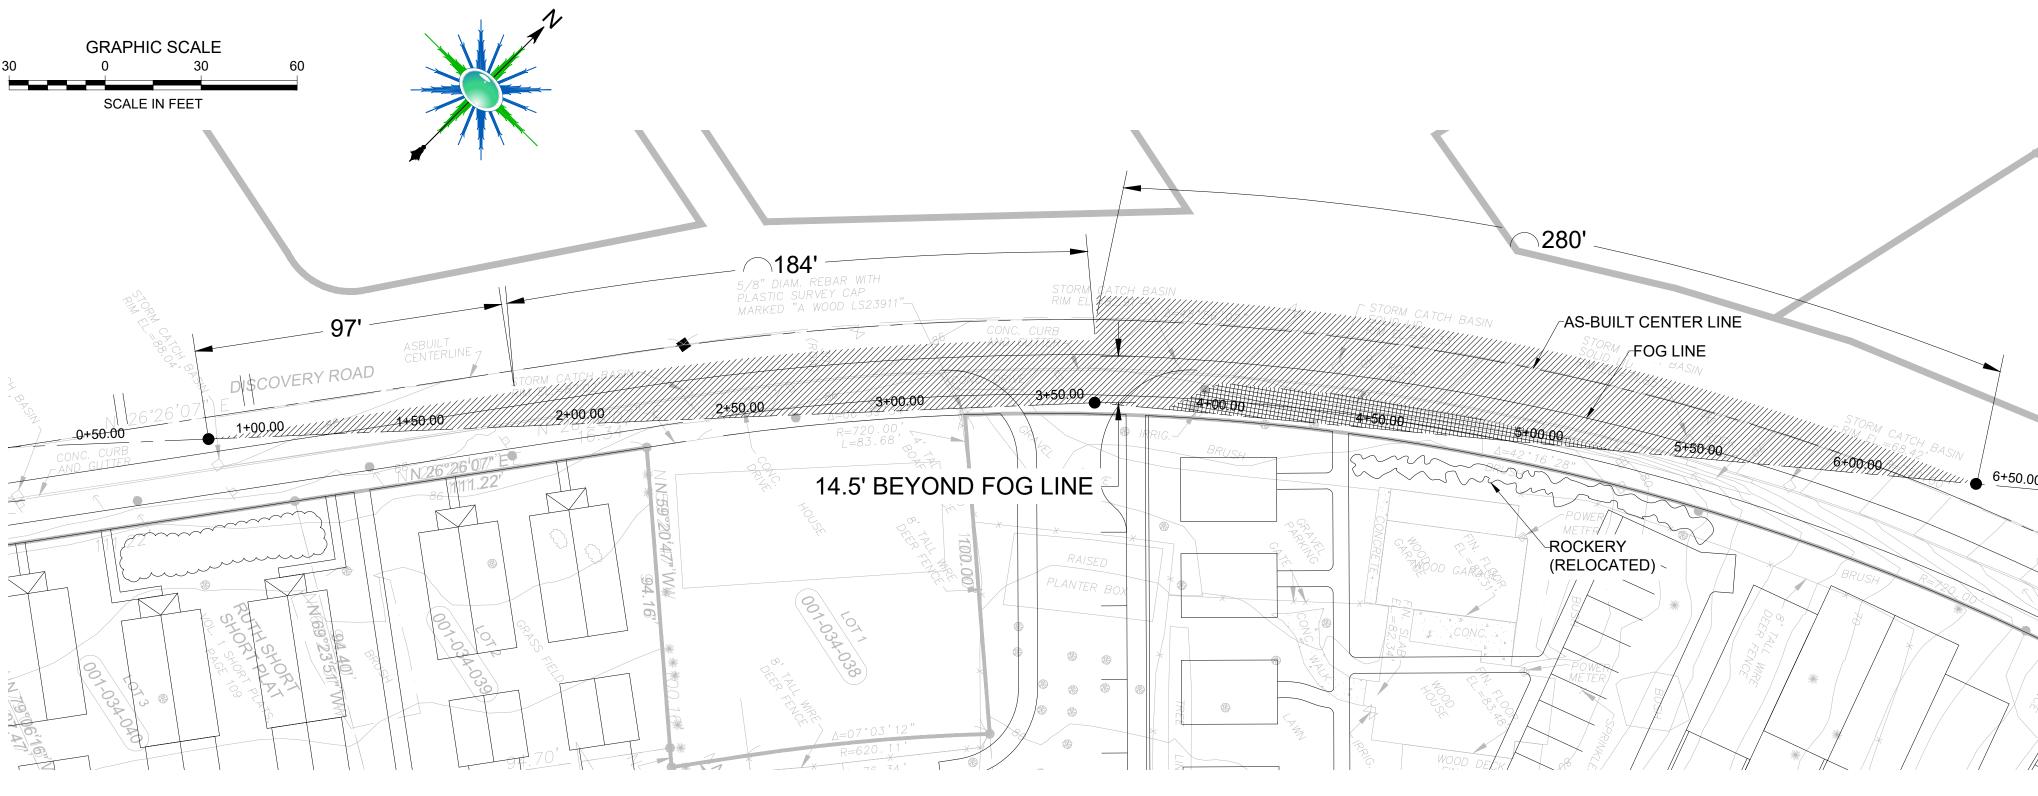

 $\angle$ 

3. EASEMENT LINES ARE PARALLEL TO ADJACENT PARCEL **BOUNDARIES** 

4. THE EXISTING EASEMENT ON THE SITE IS LEGALLY EXISTING GRAVEL DRIVE AND CONCRETE BLOCK SHOWN ON SURVEY RECORDED 12/03/2015 UNDER AFN