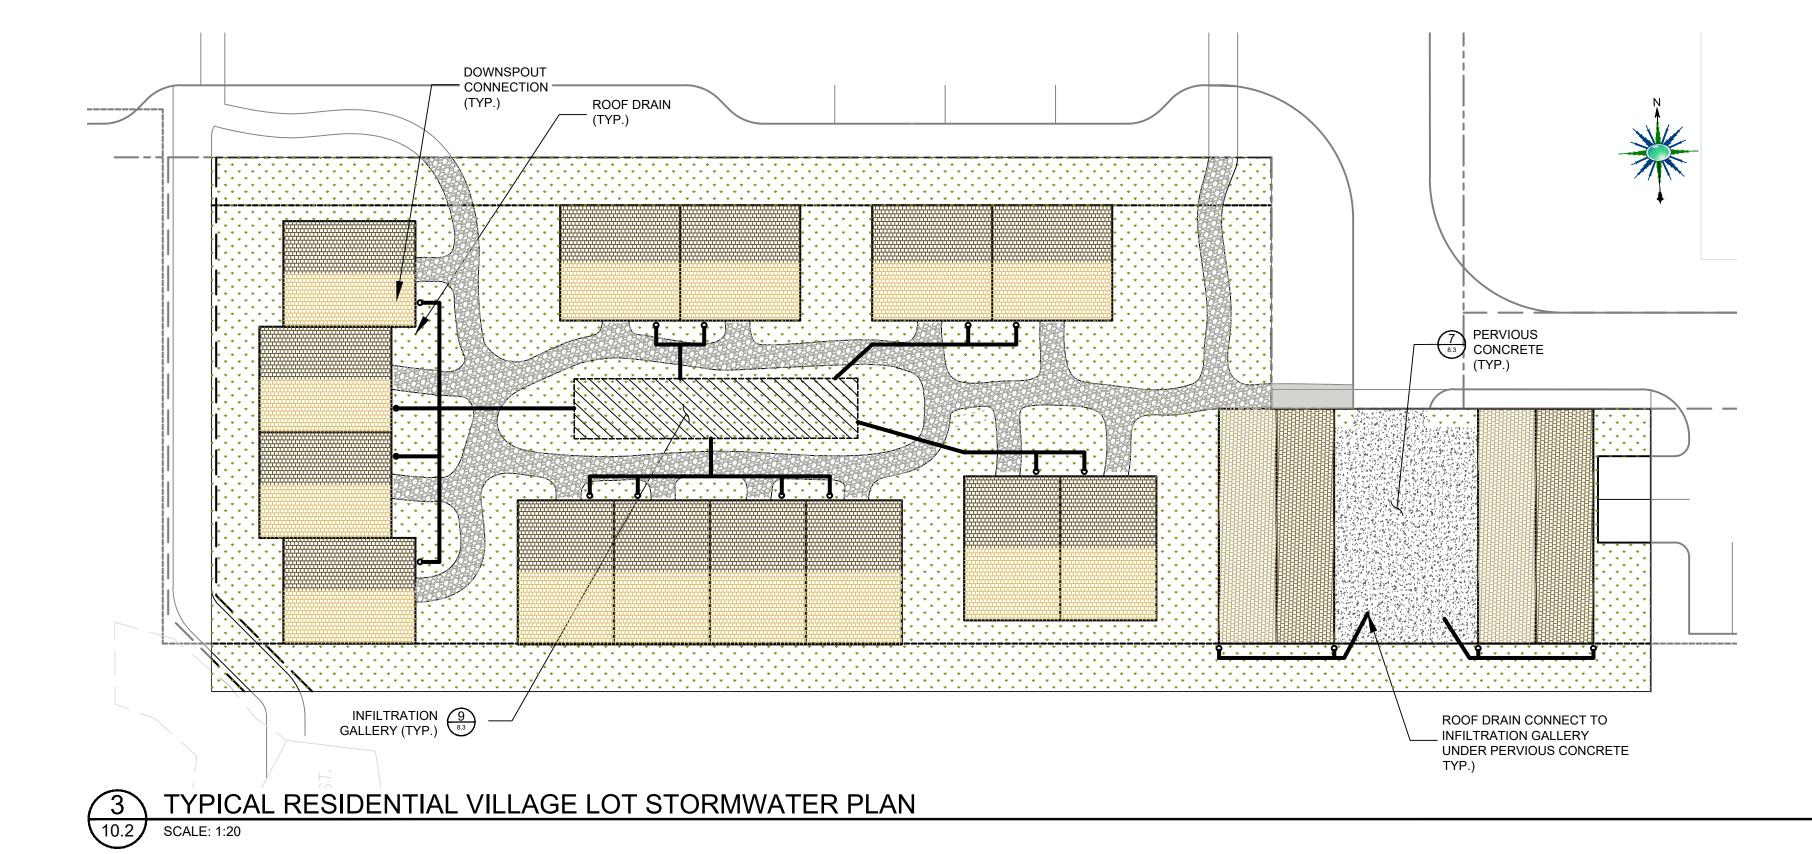

SHEET LIST ØØ - COVER /2 1.0 - PHD. BOUNDARIES & SURROUNDING PROPERTIES 2.0 - CRITICAL AREAS 3.Q EXISTING CONDITIONS 3.1 - EXISTING CONDITIONS WITH SITE PLAN OVERLAY 4.0 - SLOPE ANALYSIS (50 - DEMO & TREE CONSERVATION PLAN) 6.0 - MASTER PLAN 7.0 - PROPOSED LOT LAYOUT  $^{
angle}$ 8.0 - PARKS, TRAILS & WALKWAYS ROUTES $^{<}$ 8.1 - BIKE ROUTES angle8.2 - EMERGENCY VEHICLE ACCESS ROUTES $^{\circ}$ 9.0 - ROAD AND WALK SECTIONS >9.1 - ROAD AND WALK SECTIONS 9.2 - ROAD AND WALK SECTIONS 93 ROAD AND WALK DETAILS 94 - ROAD AND WALK PROFILES) / 10.0 - STORMWATER PLAN 10.1 - STORMWATER TYPICAL STREET SECTION 102 - STORMWATER TYPICAL LOT PLAN 103 - STORMWATER TYPICAL DETAILS (HQ - WATER & SEVER PLAN)/2 H-SÉWÉR PROFILE 11.2 - SEWER PROFILE 113 - SEWER PROFILE /1/2 (12.0 - ELÉCTRÍCÁL & COMMUNICATIONS PLAN Í 13.0 - LANDSCAPING & URBAN FARM PLAN 🔎 14.0 - ARCHITECTURAL SITE PLAN 14.1 - SIGHT STOPPING DISTANCE 14.2 - BUILDING PROFILES