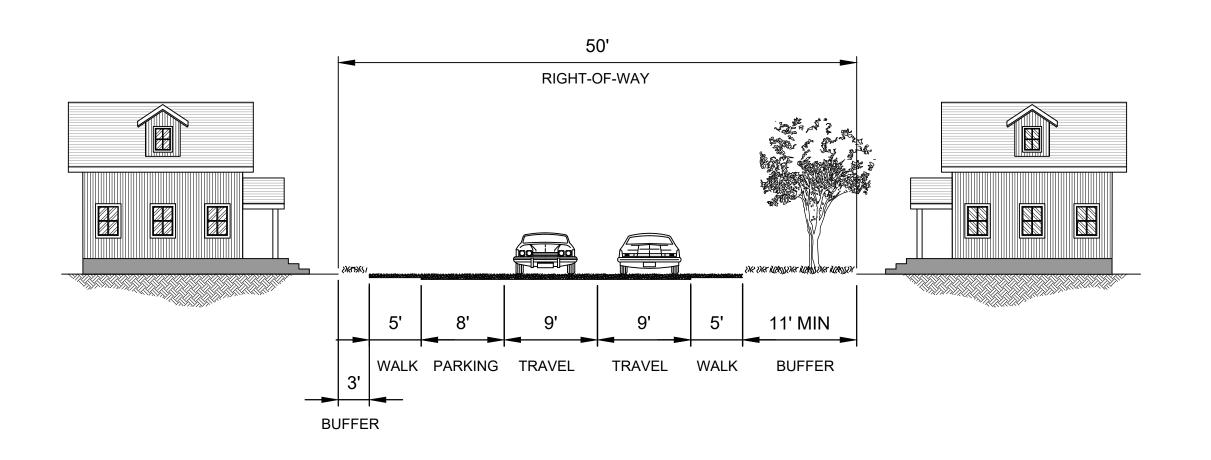

|  |  |  |  |  |

LEGEND

——— – PARCEL BOUNDARY

— — — EXISTING PROPERTY BOUNDARY

R.O.W. CENTERLINE

—— – – R.O.W. EDGE

---- EASEMENT (LANDSCAPE AND UTILITIES)

POINT OF INTERSECTION

O END OF CURVE

(SEE NOTE 4)

A UTILITY EASEMENT DEDICATED TO PUBLIC

B LANDSCAPE EASEMENT DEDICATED TO PUBLIC

ACCESS EASEMENT DEDICATED TO PUBLIC

© EXISTING EASEMENT OF INGRESS & EGRESS A.F.N. 609369

NOTES

SCALE IN FEET

SEGMENTS WITH BEARING LABELS DISPLAYED 2. R.O.W. EDGES ARE PARALLEL TO R.O.W. CENTERLINES

1. ALL PARCEL BOUNDARY SEGMENTS NOT LABELED WITH BEARING DIMENSIONS ARE PARALLEL TO ADJACENT

DESCRIBED PER JEFFERSON COUNTY RECORDS AS: "THE DRIVEWAY LYING NORTH OF HAINES STREET AS SHOWN



PARKS,

DRAWN BY: MK, RB, SL REV 3/4/24 SCALE: AS NOTED



 $\mathcal{O}$ 

ACC! EMERGENCY V





STANDING STONE ROAD



2 STANDING STONE ROAD



3 STANDING STONE ROAD AT CARE CENTER DROP-OFF





5 EAGLE VIEW DRIVE SKINNY STREET





KEY MAP



TYPICAL TRAIL









KEY MAP

KEY MAP



## DISCOVERY ROAD AT HASTINGS AVENUE



DISCOVERY ROAD AT SOUTH PROPERTY LINE



# DISCOVERY ROAD AT EAGLE VIEW DRIVE





1.5" OR AS SPECIFIED BY PRODUCT MANUFACTURER

1. INSTALLATION TO BE COMPLETED IN ACCORDANCE TO MANUFACTURER'S

2. EXISTING AND/OR IMPORTED SOILS SHALL BE EVALUATED AND APPROVED

BY THE ENGINEER FOR STRUCTURAL SUITABILITY PRIOR TO INSTALLATION

SPECIFICATIONS

TYPICAL GRASS PAVEMENT SECTION



## VEHICULAR PERVIOUS CONCRETE PAVEMENT



## PEDESTRIAN PERVIOUS CONCRETE PAVEMENT



PAVER GRIDWORK

GRASS ROAD PAVER INFILL -AS SPECIFIED BY PRODUCT
MANUFACTURE

AASHTO #57 BASE ROCK OR -