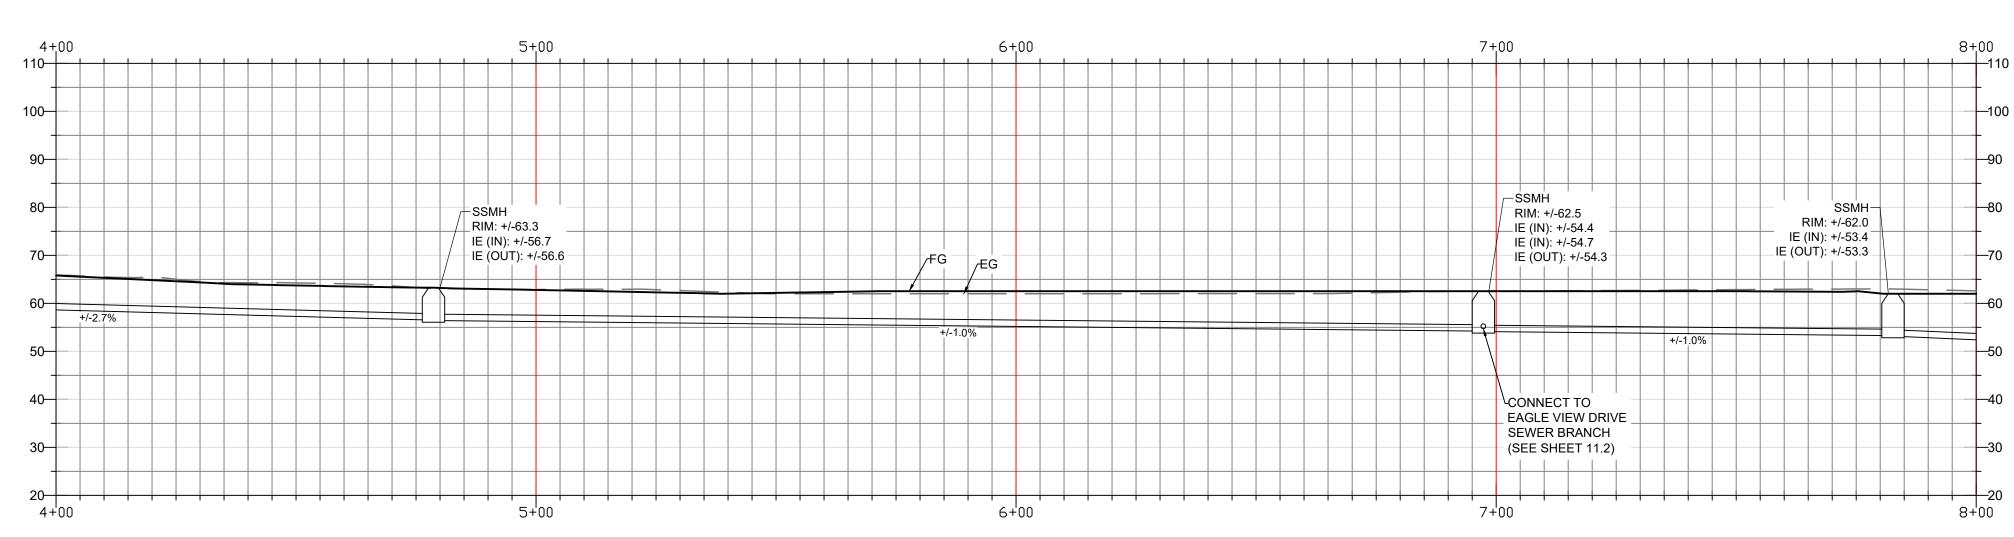

SHEET LIST ØØ - COVER /2 1.0 - PHD. BOUNDARIES & SURROUNDING PROPERTIES 2.0 - CRITICAL AREAS 3.Q EXISTING CONDITIONS 3.1 - EXISTING CONDITIONS WITH SITE PLAN OVERLAY 4.0 - SLOPE ANALYSIS (50 - DEMO & TREE CONSERVATION PLAN) 6.0 - MASTER PLAN 7.0 - PROPOSED LOT LAYOUT  $^{
angle}$ 8.0 - PARKS, TRAILS & WALKWAYS ROUTES $^{<}$ 8.1 - BIKE ROUTES angle8.2 - EMERGENCY VEHICLE ACCESS ROUTES $^{\circ}$ 9.0 - ROAD AND WALK SECTIONS >9.1 - ROAD AND WALK SECTIONS 9.2 - ROAD AND WALK SECTIONS 93 ROAD AND WALK DETAILS 94 - ROAD AND WALK PROFILES) / 10.0 - STORMWATER PLAN 10.1 - STORMWATER TYPICAL STREET SECTION 102 - STORMWATER TYPICAL LOT PLAN 103 - STORMWATER TYPICAL DETAILS (HQ - WATER & SEVER PLAN)/2 H-SÉWÉR PROFILE 11.2 - SEWER PROFILE 113 - SEWER PROFILE /1/2 (12.0 - ELÉCTRÍCÁL & COMMUNICATIONS PLAN Í 13.0 - LANDSCAPING & URBAN FARM PLAN 🔎 14.0 - ARCHITECTURAL SITE PLAN 14.1 - SIGHT STOPPING DISTANCE 14.2 - BUILDING PROFILES