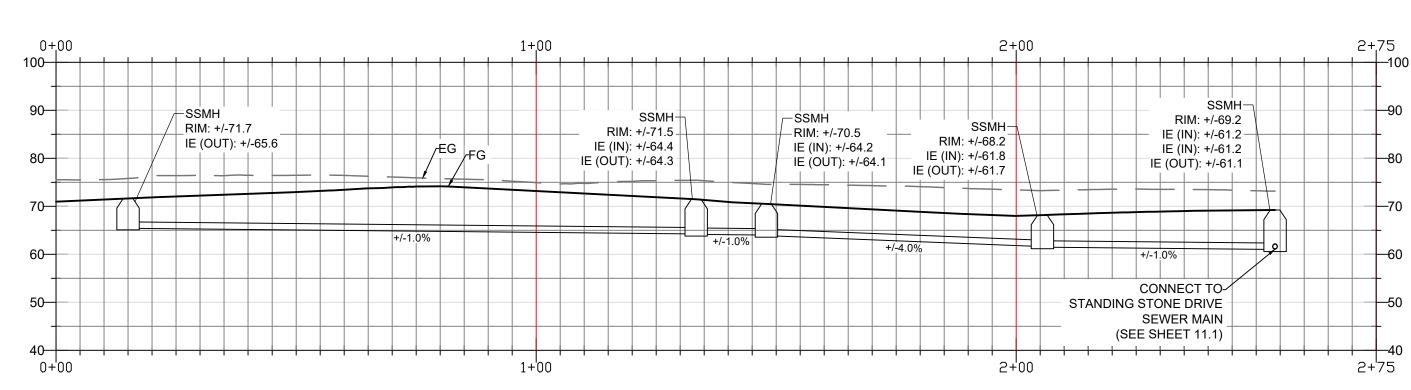

SHEET LIST ØØ - COVER /2 1.0 - PHD. BOUNDARIES & SURROUNDING PROPERTIES 2.0 - CRITICAL AREAS 3.Q EXISTING CONDITIONS 3.1 - EXISTING CONDITIONS WITH SITE PLAN OVERLAY 4.0 - SLOPE ANALYSIS (50 - DEMO & TREE CONSERVATION PLAN) 6.0 - MASTER PLAN 7.0 - PROPOSED LOT LAYOUT  $^{
angle}$ 8.0 - PARKS, TRAILS & WALKWAYS ROUTES $^{<}$ 8.1 - BIKE ROUTES angle8.2 - EMERGENCY VEHICLE ACCESS ROUTES $^{\circ}$ 9.0 - ROAD AND WALK SECTIONS >9.1 - ROAD AND WALK SECTIONS 9.2 - ROAD AND WALK SECTIONS 93 ROAD AND WALK DETAILS 94 - ROAD AND WALK PROFILES) / 10.0 - STORMWATER PLAN 10.1 - STORMWATER TYPICAL STREET SECTION 102 - STORMWATER TYPICAL LOT PLAN 103 - STORMWATER TYPICAL DETAILS (HQ - WATER & SEVER PLAN)/2 H-SÉWÉR PROFILE 11.2 - SEWER PROFILE 113 - SEWER PROFILE /1/2 (12.0 - ELÉCTRÍCÁL & COMMUNICATIONS PLAN Í 13.0 - LANDSCAPING & URBAN FARM PLAN 🔎 14.0 - ARCHITECTURAL SITE PLAN 14.1 - SIGHT STOPPING DISTANCE 14.2 - BUILDING PROFILES