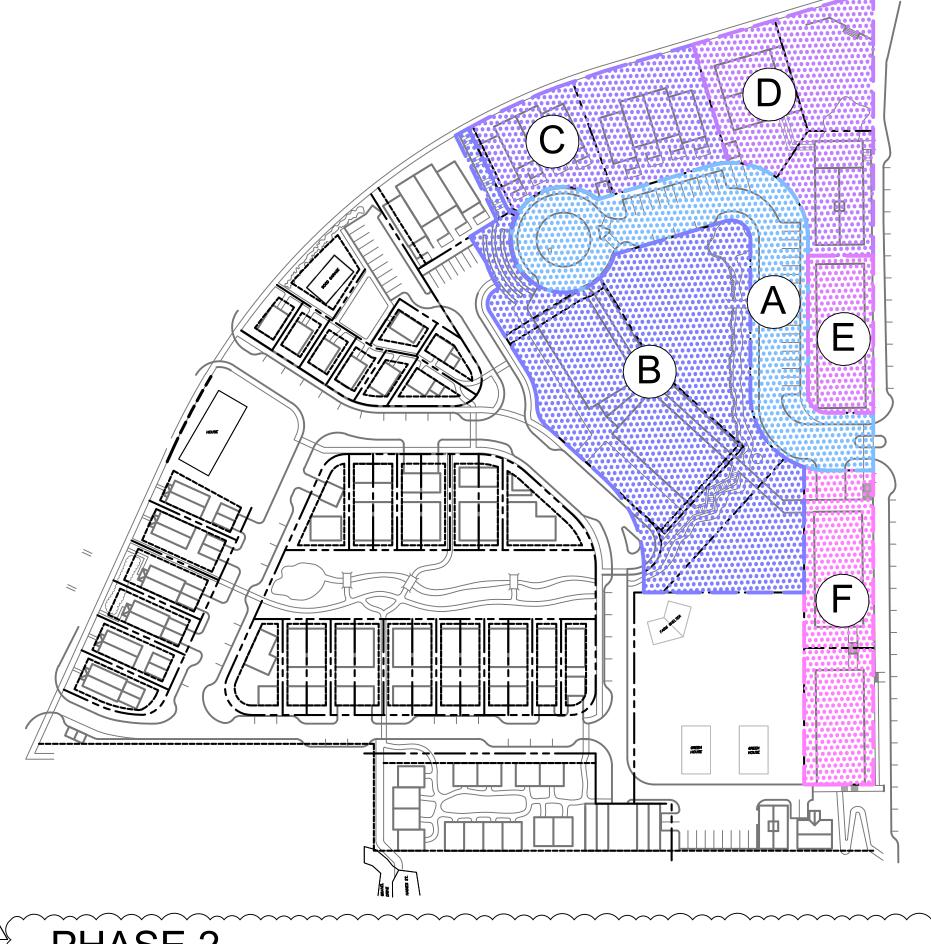

PHASE 2A NO BUILDINGS

35 STREET PARKING SPACES PROVIDED ON PEACE HILL COMMON

PHASE 2B **BUILDING** 7 LOT AREA: 31,533 SF **BUILDING FOOTPRINT: 15,440 SF** COVERED PORCH: 1,760 SF LOT COVERAGE: 54.51%

FLOOR AREA RATIO: 102% BASEMENT (COMMONS GRADE): 47 PARKING SPACES + 4,833 SF RETAIL 1ST FLOOR (ENTRY STREET GRADE): 4716 SF RETAIL, 1425 SF CLINIC, 1958 SF ELDER CARE,

4432 SF CHILD CARE CENTER 2ND & 3RD FLOORS: 22,200 SF ELDER HOUSING (45 UNITS) PARKING REQUIRED: RETAIL: 4,833 SF + 4716 @ 1/400 = 23 ON-SITE SPACES CARE CENTERS + CLINIC: 1/ STAFF = 9 ON-SITE SPACES + DROP-OFF RESIDENTIAL @ 0.5 SPACES/ UNIT = 45/2 =23 SPACES TOTAL PARKING REQUIRED = 55 ON-SITE SPACES + 1 DROP-OFF REDUCTION FOR 8 STREET PARKING SPACES FOR BUILDINGS 9 AND 10 = 8 SPACES

ON-SITE PARKING REQUIRED: 47 ON-SITE SPACES + 1 DROP-OFF ON-SITE PARKING PROVIDED: 47 IN GARAGE + 4 DROP-OFF @ STREET PARKING PROVIDED: 4 GUEST SPACES @ BUILDING 8

**BUILDING** 9: **LOT AREA: 12,798 SF BUILDING FOOTPRINT: 5,000 SF** LOT COVERAGE: 39% LIVE/WORK: TOWNHOUSES FIRST FLOOR STUDIOS: 1,250 SF EACH SECOND FLOOR LIVING UNITS: 1,000 SF EACH PARKING REQUIRED: 1 ON-SITE SPACE/ UNIT REQUIRED = 4 SPACES STREET PARKING PROVIDED IN PHASE 2A = 4 SPACES ON-SITE PARKING REDUCTION = (4 X 2) = 8 SPACES (4 EXTRA FOR BUILDING 7) ON-SITE PARKING REQUIRED W/ REDUCTION = 0

ON-SITE SPACES PROVIDED: 0 SPACES BUILDING 10: LOT AREA: 15,401 SF **BUILDING FOOTPRINT: 5,000 SF** LOT COVERAGE: 32% LIVE/WORK: TOWNHOUSES FIRST FLOOR STUDIOS: 1,250 SF EACH SECOND FLOOR LIVING UNITS: 1,000 SF EACH PARKING REQUIRED: 1 ON-SITE SPACE/ UNIT REQUIRED = 4 SPACES STREET PARKING PROVIDED IN PHASE 2A = 4 SPACES ON-SITE PARKING REDUCTION = (4 X 2) = 8 SPACES (4 EXTRA FOR BUILDING 7) ON-SITE PARKING REQUIRED W/ REDUCTION = 0 ON-SITE SPACES PROVIDED: 0 SPACES

PHASE 2D BUILDING 1: LOT AREA 14,443 SF **BUILDING FOOTPRINT: 4,200 SF** COVERED PORCHES: 1,040 SF LOT COVERAGE: 36.2% FLOOR AREA RATIO: 73% 1ST FLOOR: 4,200 SF RETAIL/CAFE 2ND + 3RD FLOOR: 6,300 SF HOUSING (8 UNITS) PARKING REQUIRED RETAIL: 4200 SF @ 1/400 = 10 ON-SITE SPACES RESIDENTIAL: 8 UNITS X 1 SPACE/ UNIT = 8 ON-SITE SPACES TOTAL 18 ON-SITE SPACES PARKING PROVIDED UNDER PHASE 2A = 9 STREET SPACES ON-SITE PARKING REDUCTION = (9 X 2) = 18 SPACES ON-SITE PARKING REQUIRED = 0 SPACES ON-SITE PARKING PROVIDED = 0 SPACES

LOT AREA: 10,121 SF **BUILDING FOOTPRINT: 3,840 SF** COVERED PORCHES: 1,088 SF LOT COVERAGE: 49% FLOOR AREA RATIO: 95% 1ST FLOOR: 3,840 SF RETAIL/PUB 2ND + 3RD FLOOR: 5,760 SF HOUSING (6 UNITS) PARKING REQUIRED: RETAIL: 3840 SF @ 1/400 = 10 ON-SITE SPACES RESIDENTIAL: 6 UNITS X 1 SPACE/ UNIT = 6 ON-SITE SPACES **TOTAL 16 ON-SITE SPACES** PARKING PROVIDED UNDER PHASE 2A = 8 STREET SPACES ON-SITE PARKING REDUCTION = (8 X 2) = 16 SPACES ON-SITE PARKING REQUIRED = 0 SPACES ON-SITE PARKING PROVIDED = 0 SPACES

**LOT AREA: 11,038 SF BUILDING FOOTPRINT: 6,720 SF** COVERED PORCH: 1,120 SF LOT COVERAGE: 71% FLOOR AREA RATIO: 182% 1ST FLOOR: 6,720 RETAIL/OFFICE 2ND + 3RD FLOOR: 14,400 SF HOUSING (30 STUDIO APARTMENTS) PARKING REQUIRED: RETAIL: 6720 SF @ 1/400 = 16 OFF-STREET SPACES RESIDENTIAL: 30 UNITS X 1 SPACE/ UNIT = 30 OFF-STREET TOTAL 46 ON-SITE SPACES PARKING PROVIDED UNDER PHASE 2A = 10 STREET SPACES PARKING PROVIDED BY FUTURE DEVELOPMENT OF SAN JUAN AVENUE, PHASE 2E = 13 STREET SPACES OFF-STREET PARKING REDUCTION = (23 X 2) = 46 SPACES OFF-STREET PARKING REQUIRED = 0 SPACES

OFF-STREET PARKING PROVIDED = 0 SPACES

**BUILDING** 3:

PHASE 2F **BUILDING** 4: LOT AREA: 13,713 SF **BUILDING FOOTPRINT: 5,760 SF** COVERED PORCH: 960 SF LOT COVERAGE: 49% FLOOR AREA RATIO: 126% BASEMENT: 23 OFF-STREET PARKING SPACES 1ST FLOOR (SAN JUAN GRADE): 4,320 SF HOUSING (5 UNITS) 1,440 SF MECHANICAL/STORAGE 2ND FLOOR (FARM GRADE): 5,000 SF CULINARY/FARM INSTITUTE + 760 SF CIRCULATION 3RD FLOOR: 5,760 SF HOUSING (8 UNITS) PARKING REQUIRED: CULINARY INSTITUTE: 5,760 SF @ 1/600 = 10 ON-SITE SPACES RESIDENTIAL: 13 UNITS X 1 SPACE/ UNIT = 13 ON-SITE SPACES TOTAL 23 ON-SITE SPACES

ON-SITE PARKING PROVIDED = 23 SPACES IN GARAGE **BUILDING 5:** LOT AREA: 11,755 SF **BUILDING FOOTPRINT: 5,760 SF** COVERED PORCH: 960 SF LOT COVERAGE: 57% FLOOR AREA RATIO: 147% 1ST FLOOR (SAN JUAN GRADE): 4,320 SF HOUSING (5 UNITS) 1,440 SF MECHANICAL/STORAGE 2ND FLOOR (FARM GRADE): 5,000 SF COMMUNITY ARTS INSTITUTE + 760 SF CIRCULATION 3RD FLOOR: 5,760 SF HOUSING (8 UNITS) PARKING REQUIRED: COMMUNITY ARTS: 5,760 SF @ 1/600 = 10 ON-SITE SPACES RESIDENTIAL: 13 UNITS X 1 SPACE/ UNIT = 13 ON-SITE SPACES TOTAL 23 ON-SITE SPACES PARKING PROVIDED BY FUTURE DEVELOPMENT OF SAN JUAN AVENUE (PHASE 2F) = 12 STREET SPACES ON-SITE PARKING REDUCTION = (12X2) = 24 SPACES (ONE EXTRA CREDIT) ON-SITE PARKING REQUIRED = 0 SPACES ON-SITE PARKING PROVIDED = 0 SPACES