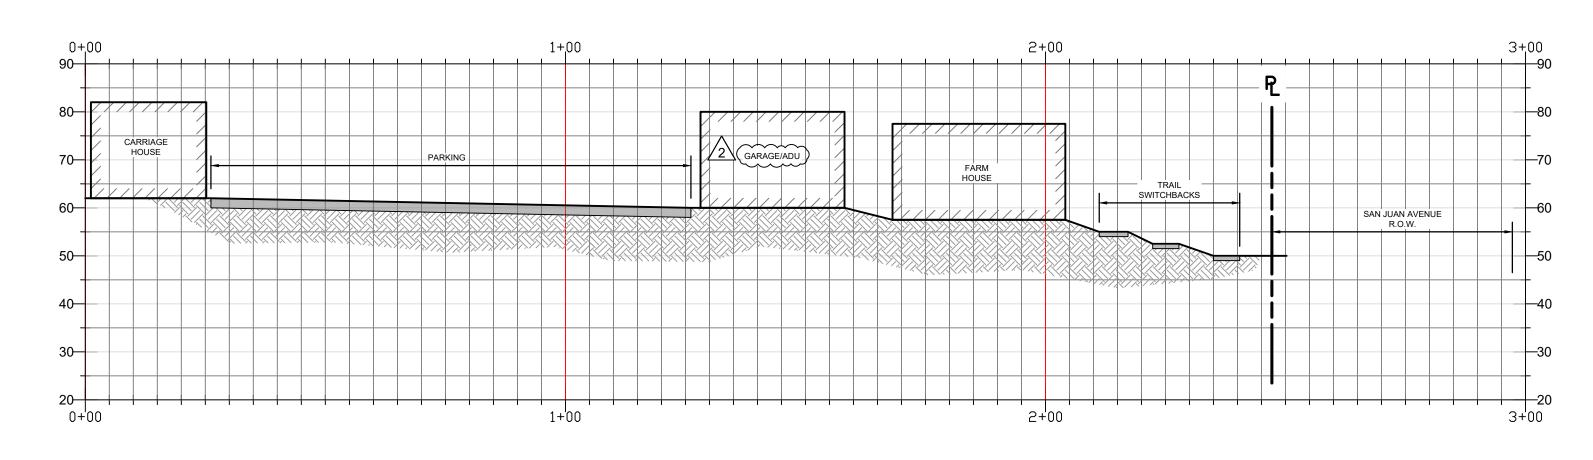

LOT AREA: 43,089 SF FARMHOUSE FOOTPRINT: 1,180 SF (FARMHOUSE AND ADU ARE INCLUDED IN 11 SINGLE-FAMILY RESIDENCES W/ ADU ABOVE) GARAGE/ADU FOOTPRINT: 1,350 SF LOT COVERAGE: 3% PARKING REQUIRED: FARM EMPLOYEES = 5 ON-SITE PARKING PROVIDED = 5 SPACES FARMHOUSE: 2 SPACES REQUIRED ADU: 0 SPACES REQUIRED ON-SITE PARKING PROVIDED = 4 SPACES (2 IN GARAGE) (THESE SPACES ARE INCLUDED IN RESIDENTIAL PARKING SUMMARY