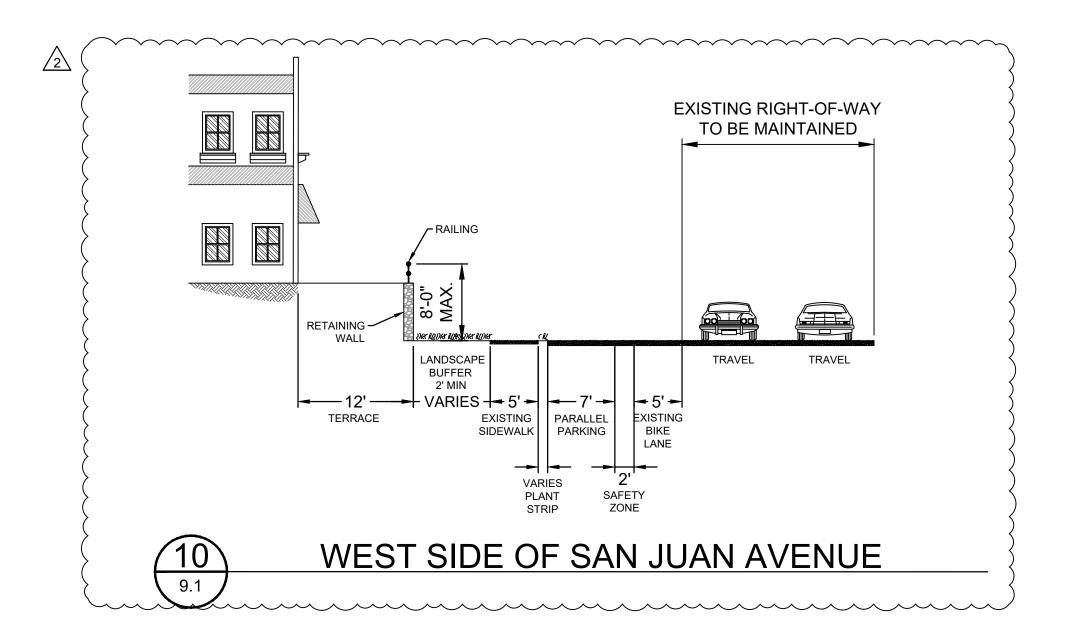

SHEET LIST ØØ - COVER /2 1.0 - PHD. BOUNDARIES & SURROUNDING PROPERTIES 2.0 - CRITICAL AREAS 3.Q EXISTING CONDITIONS 3.1 - EXISTING CONDITIONS WITH SITE PLAN OVERLAY 4.0 - SLOPE ANALYSIS (50 - DEMO & TREE CONSERVATION PLAN) 6.0 - MASTER PLAN 7.0 - PROPOSED LOT LAYOUT  $^{
angle}$ 8.0 - PARKS, TRAILS & WALKWAYS ROUTES $^{<}$ 8.1 - BIKE ROUTES angle8.2 - EMERGENCY VEHICLE ACCESS ROUTES $^{\circ}$ 9.0 - ROAD AND WALK SECTIONS >9.1 - ROAD AND WALK SECTIONS 9.2 - ROAD AND WALK SECTIONS 93 ROAD AND WALK DETAILS 94 - ROAD AND WALK PROFILES) / 10.0 - STORMWATER PLAN 10.1 - STORMWATER TYPICAL STREET SECTION 102 - STORMWATER TYPICAL LOT PLAN 103 - STORMWATER TYPICAL DETAILS (HQ - WATER & SEVER PLAN)/2 H-SÉWÉR PROFILE 11.2 - SEWER PROFILE 113 - SEWER PROFILE /1/2 (12.0 - ELÉCTRÍCÁL & COMMUNICATIONS PLAN Í 13.0 - LANDSCAPING & URBAN FARM PLAN 🔎 14.0 - ARCHITECTURAL SITE PLAN 14.1 - SIGHT STOPPING DISTANCE 14.2 - BUILDING PROFILES