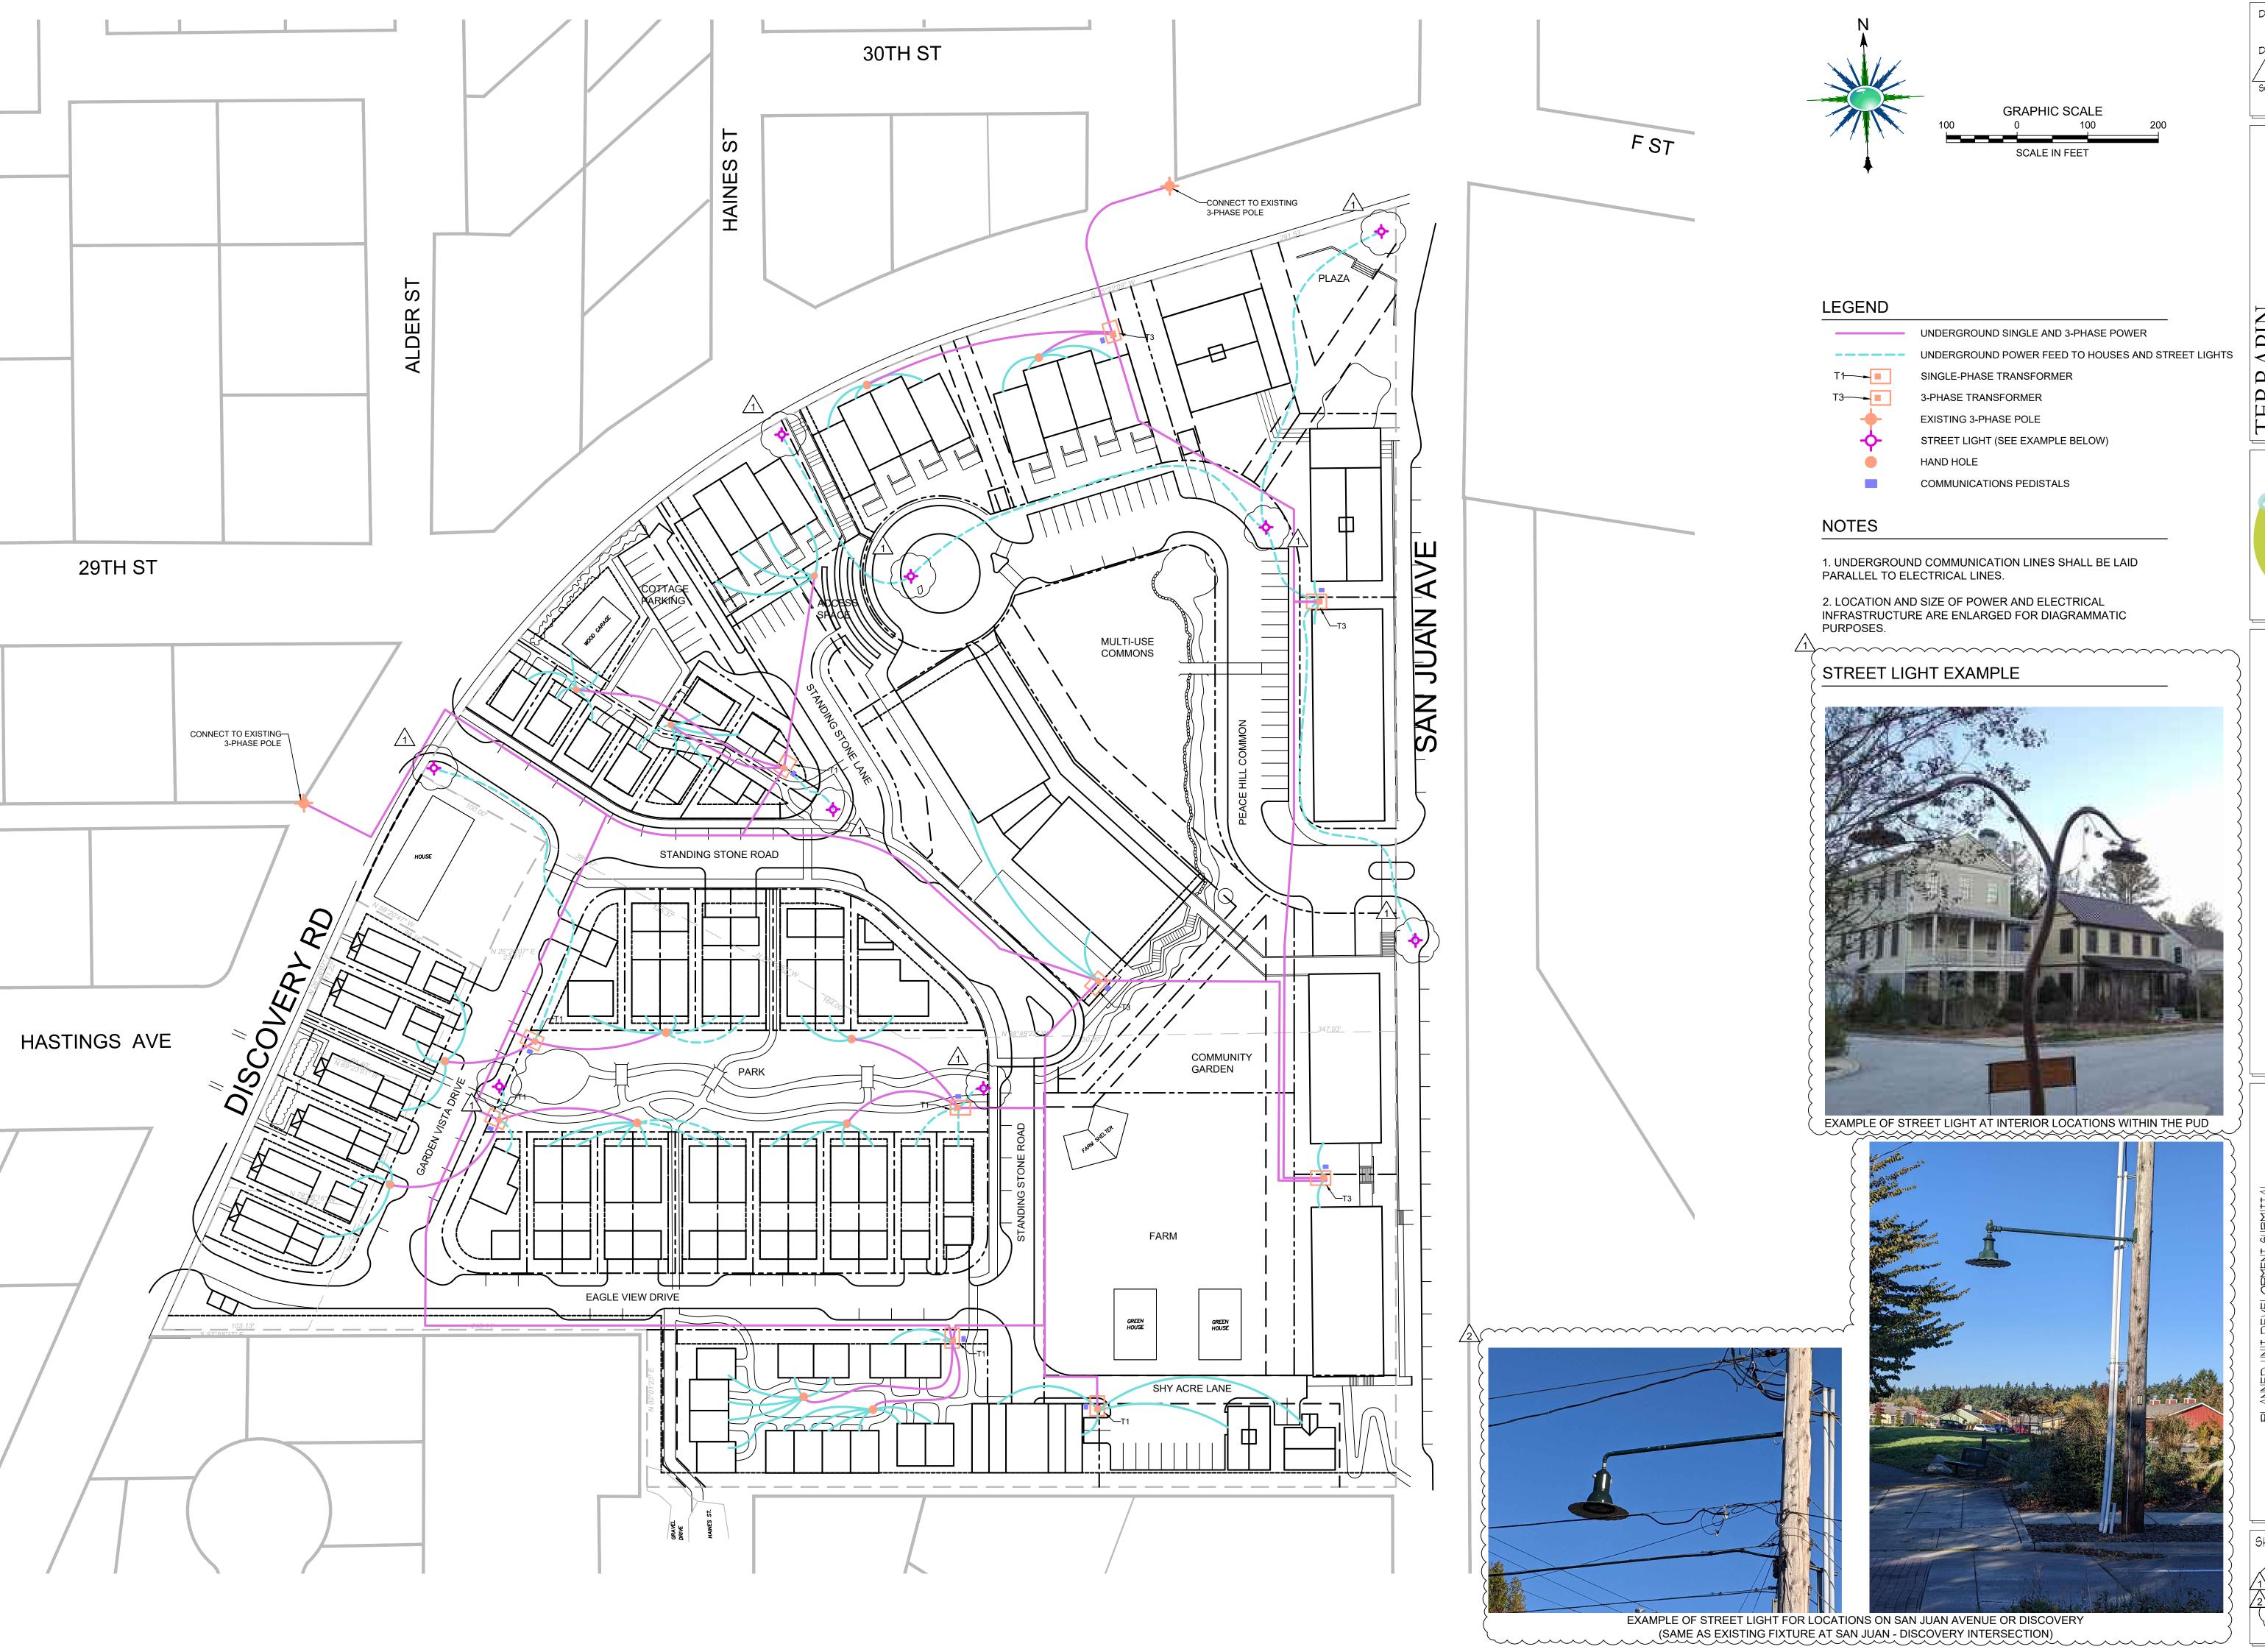

SHEET LIST ØØ - COVER /2 1.0 - PHD. BOUNDARIES & SURROUNDING PROPERTIES 2.0 - CRITICAL AREAS 3.Q EXISTING CONDITIONS 3.1 - EXISTING CONDITIONS WITH SITE PLAN OVERLAY 4.0 - SLOPE ANALYSIS (50 - DEMO & TREE CONSERVATION PLAN) 6.0 - MASTER PLAN 7.0 - PROPOSED LOT LAYOUT  $^{
angle}$ 8.0 - PARKS, TRAILS & WALKWAYS ROUTES $^{<}$ 8.1 - BIKE ROUTES angle8.2 - EMERGENCY VEHICLE ACCESS ROUTES $^{\circ}$ 9.0 - ROAD AND WALK SECTIONS >9.1 - ROAD AND WALK SECTIONS 9.2 - ROAD AND WALK SECTIONS 93 ROAD AND WALK DETAILS 94 - ROAD AND WALK PROFILES) / 10.0 - STORMWATER PLAN 10.1 - STORMWATER TYPICAL STREET SECTION 102 - STORMWATER TYPICAL LOT PLAN 103 - STORMWATER TYPICAL DETAILS (HQ - WATER & SEVER PLAN)/2 H-SÉWÉR PROFILE 11.2 - SEWER PROFILE 113 - SEWER PROFILE /1/2 (12.0 - ELÉCTRÍCÁL & COMMUNICATIONS PLAN Í 13.0 - LANDSCAPING & URBAN FARM PLAN 🔎 14.0 - ARCHITECTURAL SITE PLAN 14.1 - SIGHT STOPPING DISTANCE 14.2 - BUILDING PROFILES