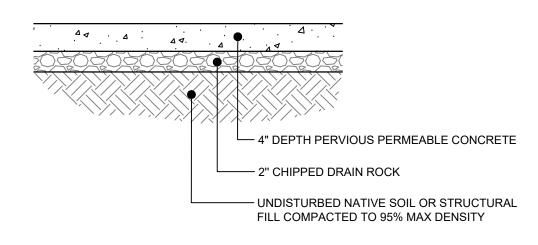

HE DRIVEWAY LYING NORTH OF HAINES STREET AS SHOWN



PARKS,

DRAWN BY: MK, RB, SL REV 3/4/24 SCALE: AS NOTED



 $\mathcal{O}$ 

ACC! EMERGENCY V





STANDING STONE ROAD



2 STANDING STONE ROAD



3 STANDING STONE ROAD AT CARE CENTER DROP-OFF





5 EAGLE VIEW DRIVE SKINNY STREET





KEY MAP



TYPICAL TRAIL









KEY MAP

KEY MAP



## DISCOVERY ROAD AT HASTINGS AVENUE



DISCOVERY ROAD AT SOUTH PROPERTY LINE



# DISCOVERY ROAD AT EAGLE VIEW DRIVE





1.5" OR AS SPECIFIED BY PRODUCT MANUFACTURER

1. INSTALLATION TO BE COMPLETED IN ACCORDANCE TO MANUFACTURER'S

2. EXISTING AND/OR IMPORTED SOILS SHALL BE EVALUATED AND APPROVED

BY THE ENGINEER FOR STRUCTURAL SUITABILITY PRIOR TO INSTALLATION

SPECIFICATIONS

TYPICAL GRASS PAVEMENT SECTION



## VEHICULAR PERVIOUS CONCRETE PAVEMENT



## PEDESTRIAN PERVIOUS CONCRETE PAVEMENT



PAVER GRIDWORK

GRASS ROAD PAVER INFILL -AS SPECIFIED BY PRODUCT
MANUFACTURE

AASHTO #57 BASE ROCK OR -OTHER APPROVED EQUAL AS SPECIFIED BY ENGINEER

FINISH GRADE

EXISTING OR IMPORTED – SOIL BASE, COMPACTED





# PEDESTRIAN PERVIOUS

4" DEPTH PERVIOUS CONCRETE

- UNDISTURBED NATIVE SOIL OR STRUCTURAL

FILL COMPACTED TO 95% MAX DENSITY

2" CHIPPED DRAIN ROCK

**CONCRETE TRAIL** 

SHEET:

KEY MAP











SHEET:

- (TYP.)

VEHICULAR PERVIOUS CONCRETE PAVEMENT SLOPE TO DRAIN 0.5% UTILITIES POWER, TELEPHONE, COMMUNICATIONS DOMESTIC WATER PARALLEL PARKING (TYP.)
PERMEABLE PAVERS SANITARY — SEWER PEDESTRIAN PERVIOUS CONCRETE SIDEWALK (TYP.)

TYPICAL STREET STORMWATER SECTION - ENTRY ROAD

PERMEABLE PAVERS (TYP.) 0.5% 0.5% SLOPE TO DRAIN SLOPE TO