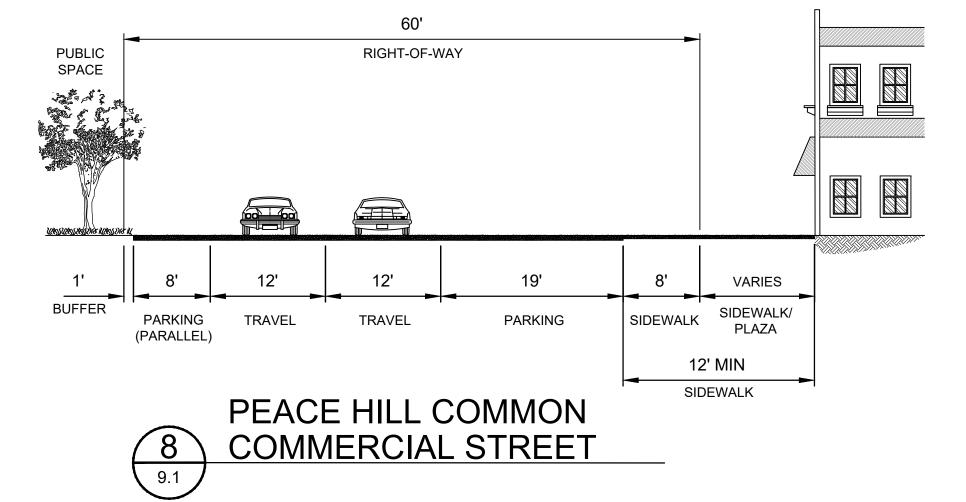

SHEET LIST ØØ - COVER /2 1.0 - PHD. BOUNDARIES & SURROUNDING PROPERTIES 2.0 - CRITICAL AREAS 3.Q EXISTING CONDITIONS 3.1 - EXISTING CONDITIONS WITH SITE PLAN OVERLAY 4.0 - SLOPE ANALYSIS (50 - DEMO & TREE CONSERVATION PLAN) 6.0 - MASTER PLAN 7.0 - PROPOSED LOT LAYOUT  $^{
angle}$ 8.0 - PARKS, TRAILS & WALKWAYS ROUTES $^{<}$ 8.1 - BIKE ROUTES angle8.2 - EMERGENCY VEHICLE ACCESS ROUTES $^{\circ}$ 9.0 - ROAD AND WALK SECTIONS >9.1 - ROAD AND WALK SECTIONS 9.2 - ROAD AND WALK SECTIONS 93 ROAD AND WALK DETAILS 94 - ROAD AND WALK PROFILES) / 10.0 - STORMWATER PLAN 10.1 - STORMWATER TYPICAL STREET SECTION 102 - STORMWATER TYPICAL LOT PLAN 103 - STORMWATER TYPICAL DETAILS (HQ - WATER & SEVER PLAN)/2 H-SÉWÉR PROFILE 11.2 - SEWER PROFILE 113 - SEWER PROFILE /1/2 (12.0 - ELÉCTRÍCÁL & COMMUNICATIONS PLAN Í 13.0 - LANDSCAPING & URBAN FARM PLAN 🔎 14.0 - ARCHITECTURAL SITE PLAN 14.1 - SIGHT STOPPING DISTANCE 14.2 - BUILDING PROFILES