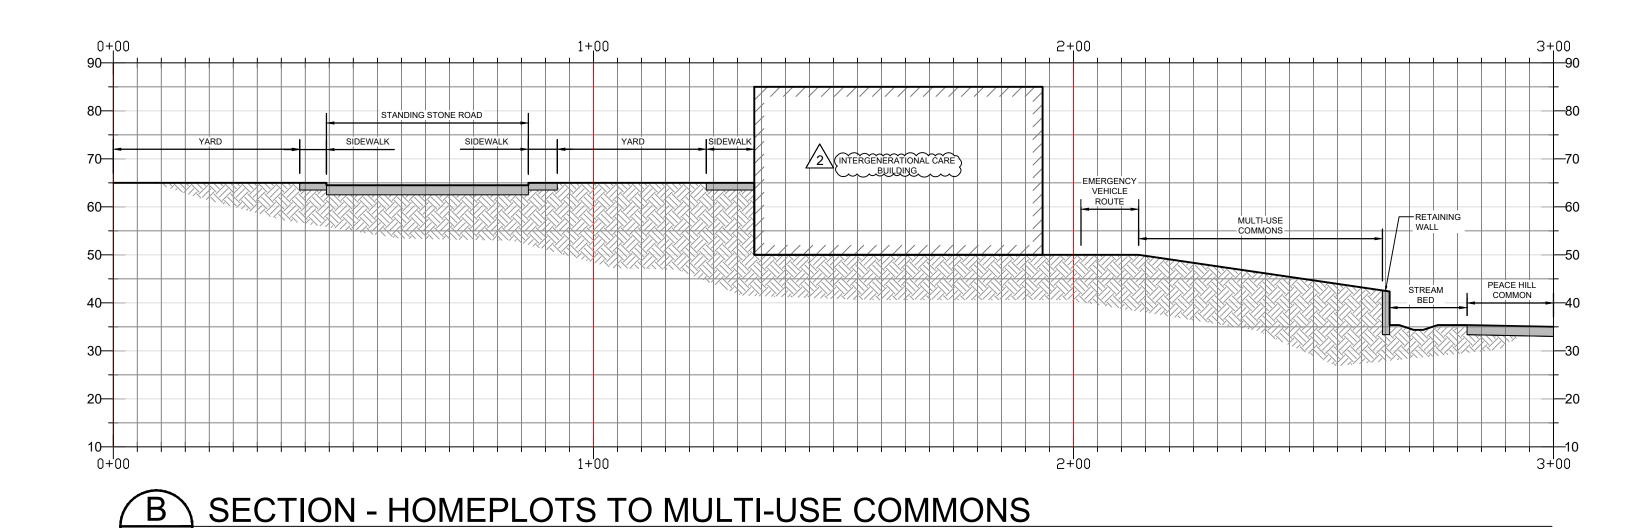

001034041: RUTH SHORT SHORT PLAT LOT 4

TAX PARCEL \*:

*0*01034001, 001034002, 001034039, 001034040, 001034041

DEVELOPMENT SUMMARY PARK: 24,390 SF MULTI-USE COMMONS: 46,040 SF PEACE SIGN PLAZA: 11,376 SF FARM: 43,089 SF TOTAL = 124,895 SF = 2.87 ACRES = 22% OF TOTAL SITE AREA

 $\overline{12}$  DETAHCED SINGLE-FAMILY RESIDENCE: 11 W/ 1 ADU + 1 W/ 2

(INCLUDING FARMHOUSE AND RETAINED "WOOD GARAGE") LOT AREA: VARIES: 4.000 - 5000 SF HOUSE FOOTPRINT: 1100 SF HOUSE FLOOR AREA: 2200 SF PARKING REQUIRED: 22 OFF-STREET SPACES 18 ON-SITE PARKING SPACES PROVIDED (SEE RESIDENTIAL PARKING SUMMARY BELOW) TOTAL FOOTPRINT INCLUDING ADU: 1600 SF LOT COVERAGE: 40% +/-

LOT AREA: 43,089 SF FARMHOUSE FOOTPRINT: 1,180 SF (FARMHOUSE AND ADU ARE INCLUDED IN 11 SINGLE-FAMILY RESIDENCES W/ ADU ABOVE) GARAGE/ADU FOOTPRINT: 1,350 SF LOT COVERAGE: 3% PARKING REQUIRED: FARM EMPLOYEES = 5 ON-SITE PARKING PROVIDED = 5 SPACES FARMHOUSE: 2 SPACES REQUIRED ADU: 0 SPACES REQUIRED ON-SITE PARKING PROVIDED = 4 SPACES (2 IN GARAGE) (THESE SPACES ARE INCLUDED IN RESIDENTIAL PARKING SUMMARY