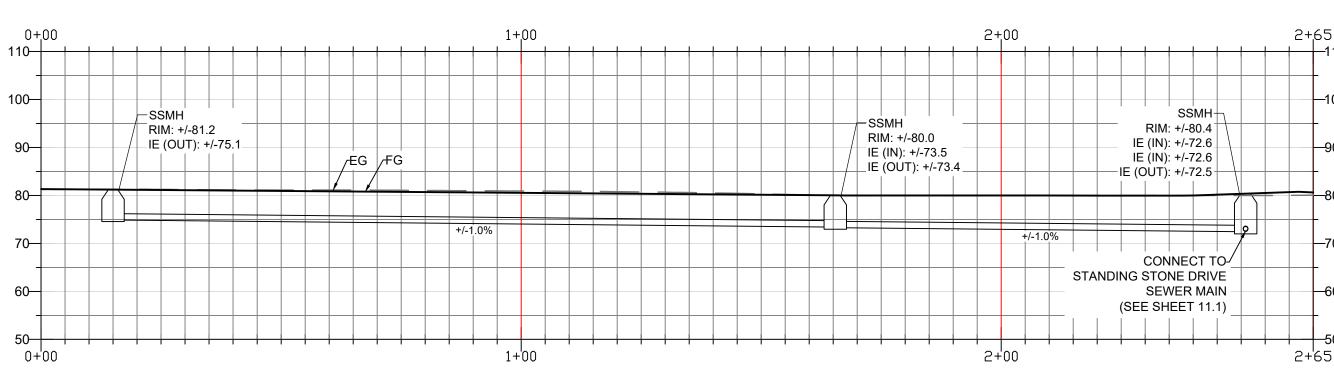

SHEET LIST ØØ - COVER /2 1.0 - PHD. BOUNDARIES & SURROUNDING PROPERTIES 2.0 - CRITICAL AREAS 3.Q EXISTING CONDITIONS 3.1 - EXISTING CONDITIONS WITH SITE PLAN OVERLAY 4.0 - SLOPE ANALYSIS (50 - DEMO & TREE CONSERVATION PLAN) 6.0 - MASTER PLAN 7.0 - PROPOSED LOT LAYOUT  $^{
angle}$ 8.0 - PARKS, TRAILS & WALKWAYS ROUTES $^{<}$ 8.1 - BIKE ROUTES angle8.2 - EMERGENCY VEHICLE ACCESS ROUTES $^{\circ}$ 9.0 - ROAD AND WALK SECTIONS >9.1 - ROAD AND WALK SECTIONS 9.2 - ROAD AND WALK SECTIONS 93 ROAD AND WALK DETAILS 94 - ROAD AND WALK PROFILES) / 10.0 - STORMWATER PLAN 10.1 - STORMWATER TYPICAL STREET SECTION 102 - STORMWATER TYPICAL LOT PLAN 103 - STORMWATER TYPICAL DETAILS (HQ - WATER & SEVER PLAN)/2 H-SÉWÉR PROFILE 11.2 - SEWER PROFILE 113 - SEWER PROFILE /1/2 (12.0 - ELÉCTRÍCÁL & COMMUNICATIONS PLAN Í 13.0 - LANDSCAPING & URBAN FARM PLAN 🔎 14.0 - ARCHITECTURAL SITE PLAN 14.1 - SIGHT STOPPING DISTANCE 14.2 - BUILDING PROFILES