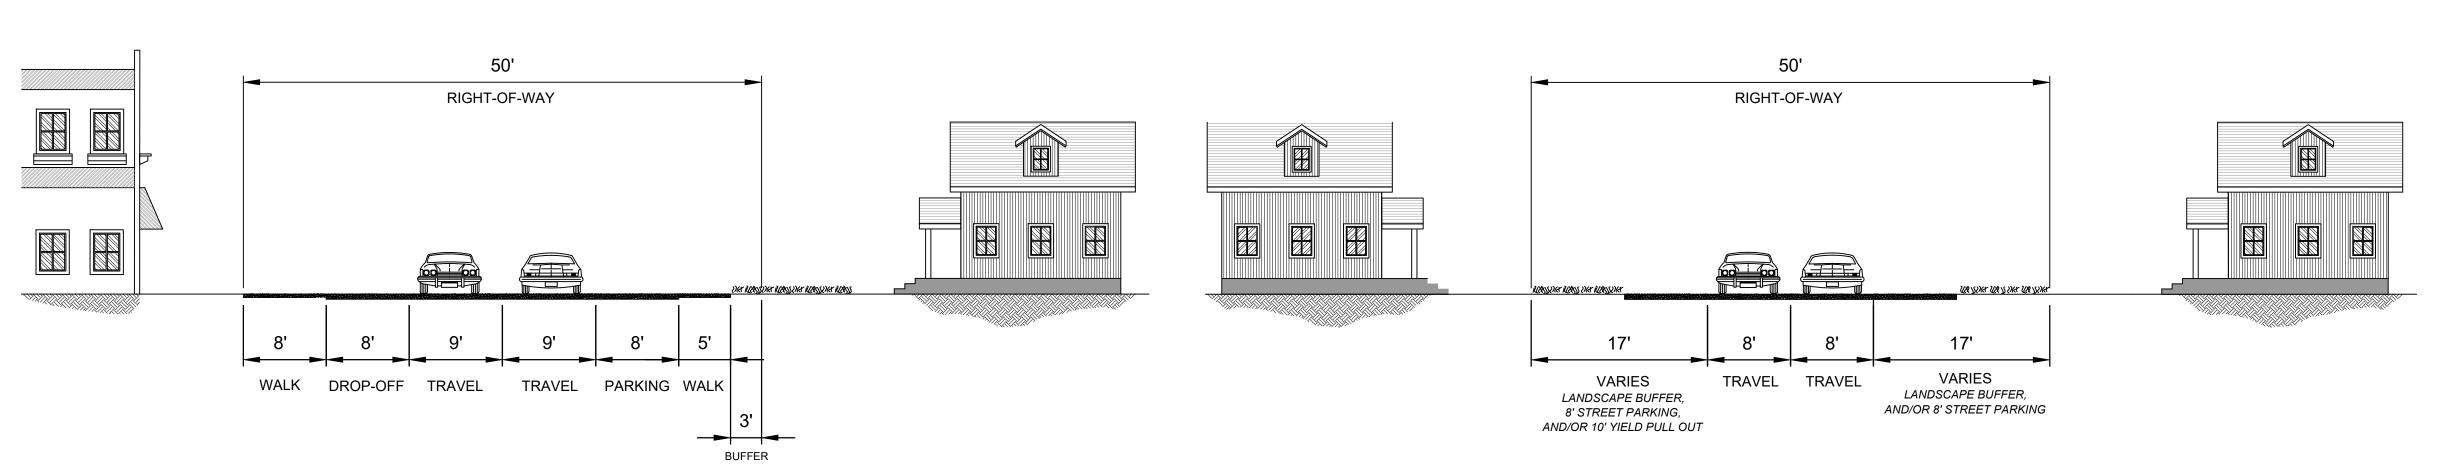

BOUNDARY

— — — EXISTING PROPERTY BOUNDARY

R.O.W. CENTERLINE

—— – – R.O.W. EDGE

---- EASEMENT (LANDSCAPE AND UTILITIES)

POINT OF INTERSECTION

O END OF CURVE

(SEE NOTE 4)

A UTILITY EASEMENT DEDICATED TO PUBLIC

B LANDSCAPE EASEMENT DEDICATED TO PUBLIC

ACCESS EASEMENT DEDICATED TO PUBLIC

© EXISTING EASEMENT OF INGRESS & EGRESS A.F.N. 609369

NOTES

SCALE IN FEET

SEGMENTS WITH BEARING LABELS DISPLAYED 2. R.O.W. EDGES ARE PARALLEL TO R.O.W. CENTERLINES

1. ALL PARCEL BOUNDARY SEGMENTS NOT LABELED WITH BEARING DIMENSIONS ARE PARALLEL TO ADJACENT

DESCRIBED PER JEFFERSON COUNTY RECORDS AS: "THE DRIVEWAY LYING NORTH OF HAINES STREET AS SHOWN



PARKS,

DRAWN BY: MK, RB, SL REV 3/4/24 SCALE: AS NOTED



 $\mathcal{O}$ 

ACC! EMERGENCY V





STANDING STONE ROAD



2 STANDING STONE ROAD



3 STANDING STONE ROAD AT CARE CENTER DROP-OFF





5 EAGLE VIEW DRIVE SKINNY STREET





KEY MAP



TYPICAL TRAIL









KEY MAP

KEY MAP



## DISCOVERY ROAD AT HASTINGS AVENUE



DISCOVERY ROAD AT SOUTH PROPERTY LINE



# DISCOVERY ROAD AT EAGLE VIEW DRIVE





1.5" OR AS SPECIFIED BY PRODUCT MANUFACTURER

1. INSTALLATION TO BE COMPLETED IN ACCORDANCE TO MANUFACTURER'S

2. EXISTING AND/OR IMPORTED SOILS SHALL BE EVALUATED AND APPROVED

BY THE ENGINEER FOR STRUCTURAL SUITABILITY PRIOR TO INSTALLATION

SPECIFICATIONS

TYPICAL GRASS PAVEMENT SECTION



## VEHICULAR PERVIOUS CONCRETE PAVEMENT



## PEDESTRIAN PERVIOUS CONCRETE PAVEMENT



PAVER GRIDWORK

GRASS ROAD PAVER INFILL -AS SPECIFIED BY PRODUCT
MANUFACTURE

AASHTO #57 BASE ROCK OR -OTHER APPROVED EQUAL AS SPECIFIED BY ENGINEER

F