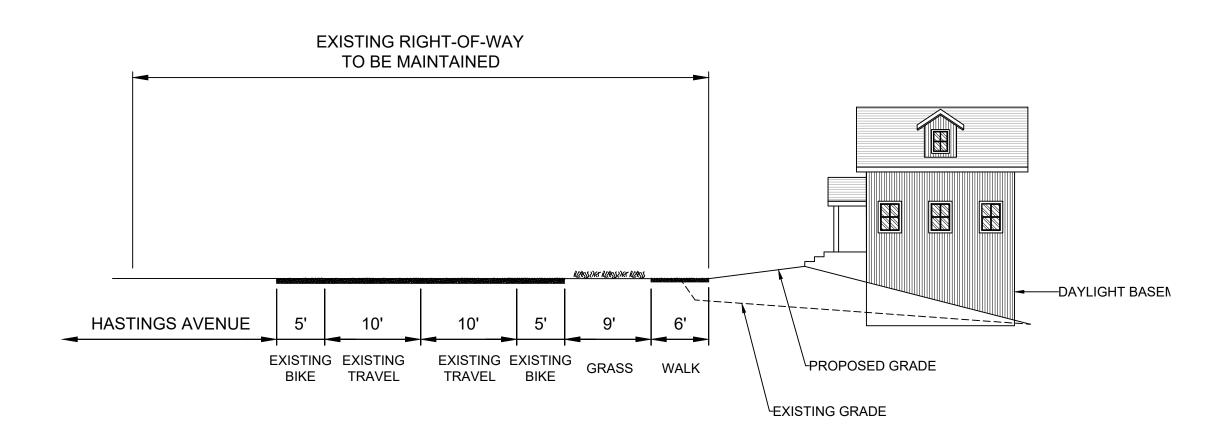

SHEET LIST ØØ - COVER /2 1.0 - PHD. BOUNDARIES & SURROUNDING PROPERTIES 2.0 - CRITICAL AREAS 3.Q EXISTING CONDITIONS 3.1 - EXISTING CONDITIONS WITH SITE PLAN OVERLAY 4.0 - SLOPE ANALYSIS (50 - DEMO & TREE CONSERVATION PLAN) 6.0 - MASTER PLAN 7.0 - PROPOSED LOT LAYOUT  $^{
angle}$ 8.0 - PARKS, TRAILS & WALKWAYS ROUTES $^{<}$ 8.1 - BIKE ROUTES angle8.2 - EMERGENCY VEHICLE ACCESS ROUTES $^{\circ}$ 9.0 - ROAD AND WALK SECTIONS >9.1 - ROAD AND WALK SECTIONS 9.2 - ROAD AND WALK SECTIONS 93 ROAD AND WALK DETAILS 94 - ROAD AND WALK PROFILES) / 10.0 - STORMWATER PLAN 10.1 - STORMWATER TYPICAL STREET SECTION 102 - STORMWATER TYPICAL LOT PLAN 103 - STORMWATER TYPICAL DETAILS (HQ - WATER & SEVER PLAN)/2 H-SÉWÉR PROFILE 11.2 - SEWER PROFILE 113 - SEWER PROFILE /1/2 (12.0 - ELÉCTRÍCÁL & COMMUNICATIONS PLAN Í 13.0 - LANDSCAPING & URBAN FARM PLAN 🔎 14.0 - ARCHITECTURAL SITE PLAN 14.1 - SIGHT STOPPING DISTANCE 14.2 - BUILDING PROFILES