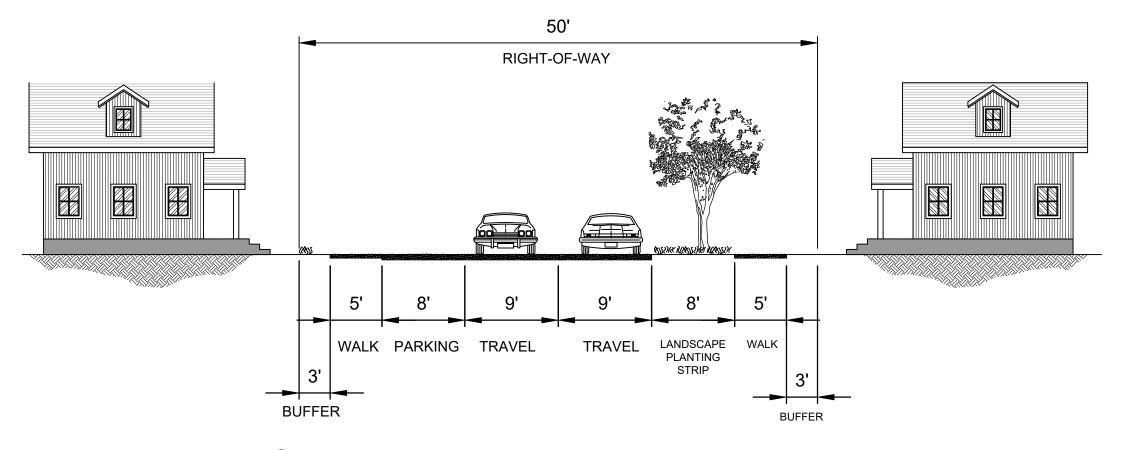

|

LEGEND

——— – PARCEL BOUNDARY

— — — EXISTING PROPERTY BOUNDARY

R.O.W. CENTERLINE

—— – – R.O.W. EDGE

---- EASEMENT (LANDSCAPE AND UTILITIES)

POINT OF INTERSECTION

O END OF CURVE

(SEE NOTE 4)

A UTILITY EASEMENT DEDICATED TO PUBLIC

B LANDSCAPE EASEMENT DEDICATED TO PUBLIC

ACCESS EASEMENT DEDICATED TO PUBLIC

© EXISTING EASEMENT OF INGRESS & EGRESS A.F.N. 609369

NOTES

SCALE IN FEET

SEGMENTS WITH BEARING LABELS DISPLAYED 2. R.O.W. EDGES ARE PARALLEL TO R.O.W. CENTERLINES

1. ALL PARCEL BOUNDARY SEGMENTS NOT LABELED WITH BEARING DIMENSIONS ARE PARALLEL TO ADJACENT

DESCRIBED PER JEFFERSON COUNTY RECORDS AS: "THE DRIVEWAY LYING NORTH OF HAINES STREET AS SHOWN



PARKS,

DRAWN BY: MK, RB, SL REV 3/4/24 SCALE: AS NOTED



 $\mathcal{O}$ 

ACC! EMERGENCY V





STANDING STONE ROAD



2 STANDING STONE ROAD



3 STANDING STONE ROAD AT CARE CENTER DROP-OFF





5 EAGLE VIEW DRIVE SKINNY STREET





KEY MAP



TYPICAL TRAIL









KEY MAP

KEY MAP



## DISCOVERY ROAD AT HASTINGS AVENUE



DISCOVERY ROAD AT SOUTH PROPERTY LINE



# DISCOVERY ROAD AT EAGLE VIEW DRIVE





1.5" OR AS SPECIFIED BY PRODUCT MANUFACTURER

1. INSTALLATION TO BE COMPLETED IN ACCORDANCE TO MANUFACTURER'S

2. EXISTING AND/OR IMPORTED SOILS SHALL BE EVALUATED AND APPROVED

BY THE ENGINEER FOR STRUCTURAL SUITABILITY PRIOR TO INSTALLATION

SPECIFICATIONS

TYPICAL GRASS PAVEMENT SECTION



## VEHICULAR PERVIOUS CONCRETE PAVEMENT



## PEDESTRIAN PERVIOUS CONCRETE PAVEMENT



PAVER GRIDWORK

GRASS ROAD PAVER INFILL -AS SPECIFIED BY PRODUCT
MANUFACTURE

AASHTO #57 BASE ROCK OR -OTHER APPROVED EQUAL AS