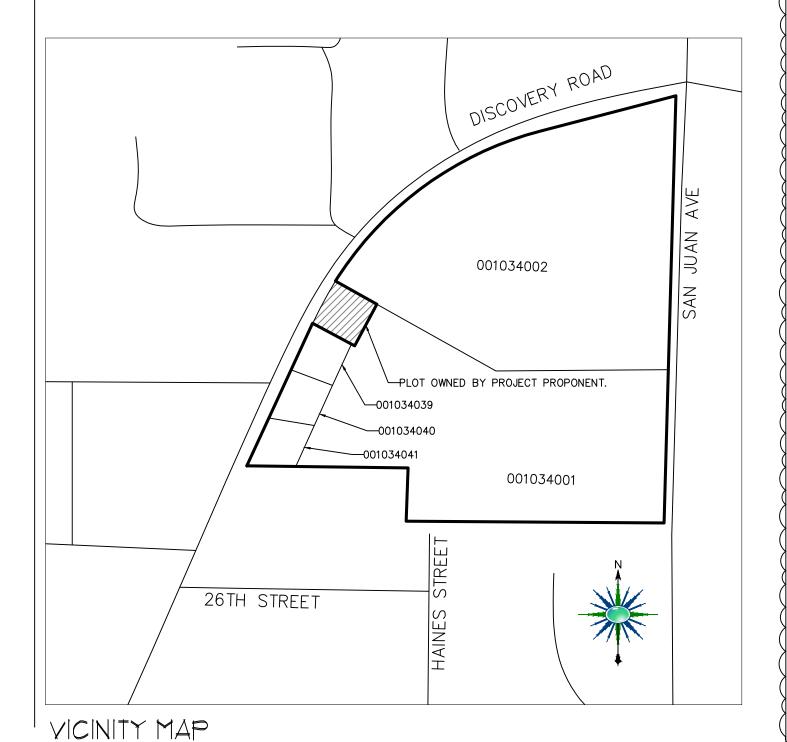

SITE ADDRESS: 363 DISCOVERY ROAD

PORT TOWNSEND, WA 98368

<u>OWNER:</u> PORT TOWNSEND PRESERVATION ALLIANCE LLC.

3229 HIGHWAY 20 PORT TOWNSEND, WA 98368

PHONE: 360-114-0062

PHONE: 360-385-2771

PROJECT MANAGER: WALLYWORKS/MALCOLM DORN

PHONE: 360-671-2020

LEGAL DESCRIPTION:

001034001: 63 T30 RIW TAX I(LS RSHORT S/P) LS R/W #96270

001034002: 63 T30 RIW TAX I(LS 5 PTN) LS R/W \*96270

001034039: RUTH SHORT SHORT PLAT LOT 2

001034040: RUTH SHORT SHORT PLAT LOT 3

001034041: RUTH SHORT SHORT PLAT LOT 4

TAX PARCEL \*:

*0*01034001, 001034002, 001034039, 001034040, 001034041

DEVELOPMENT SUMMARY PARK: 24,390 SF MULTI-USE COMMONS: 46,040 SF PEACE SIGN PLAZA: 11,376 SF FARM: 43,089 SF TOTAL = 124,895 SF = 2.87 ACRES = 22% OF TOTAL SITE AREA