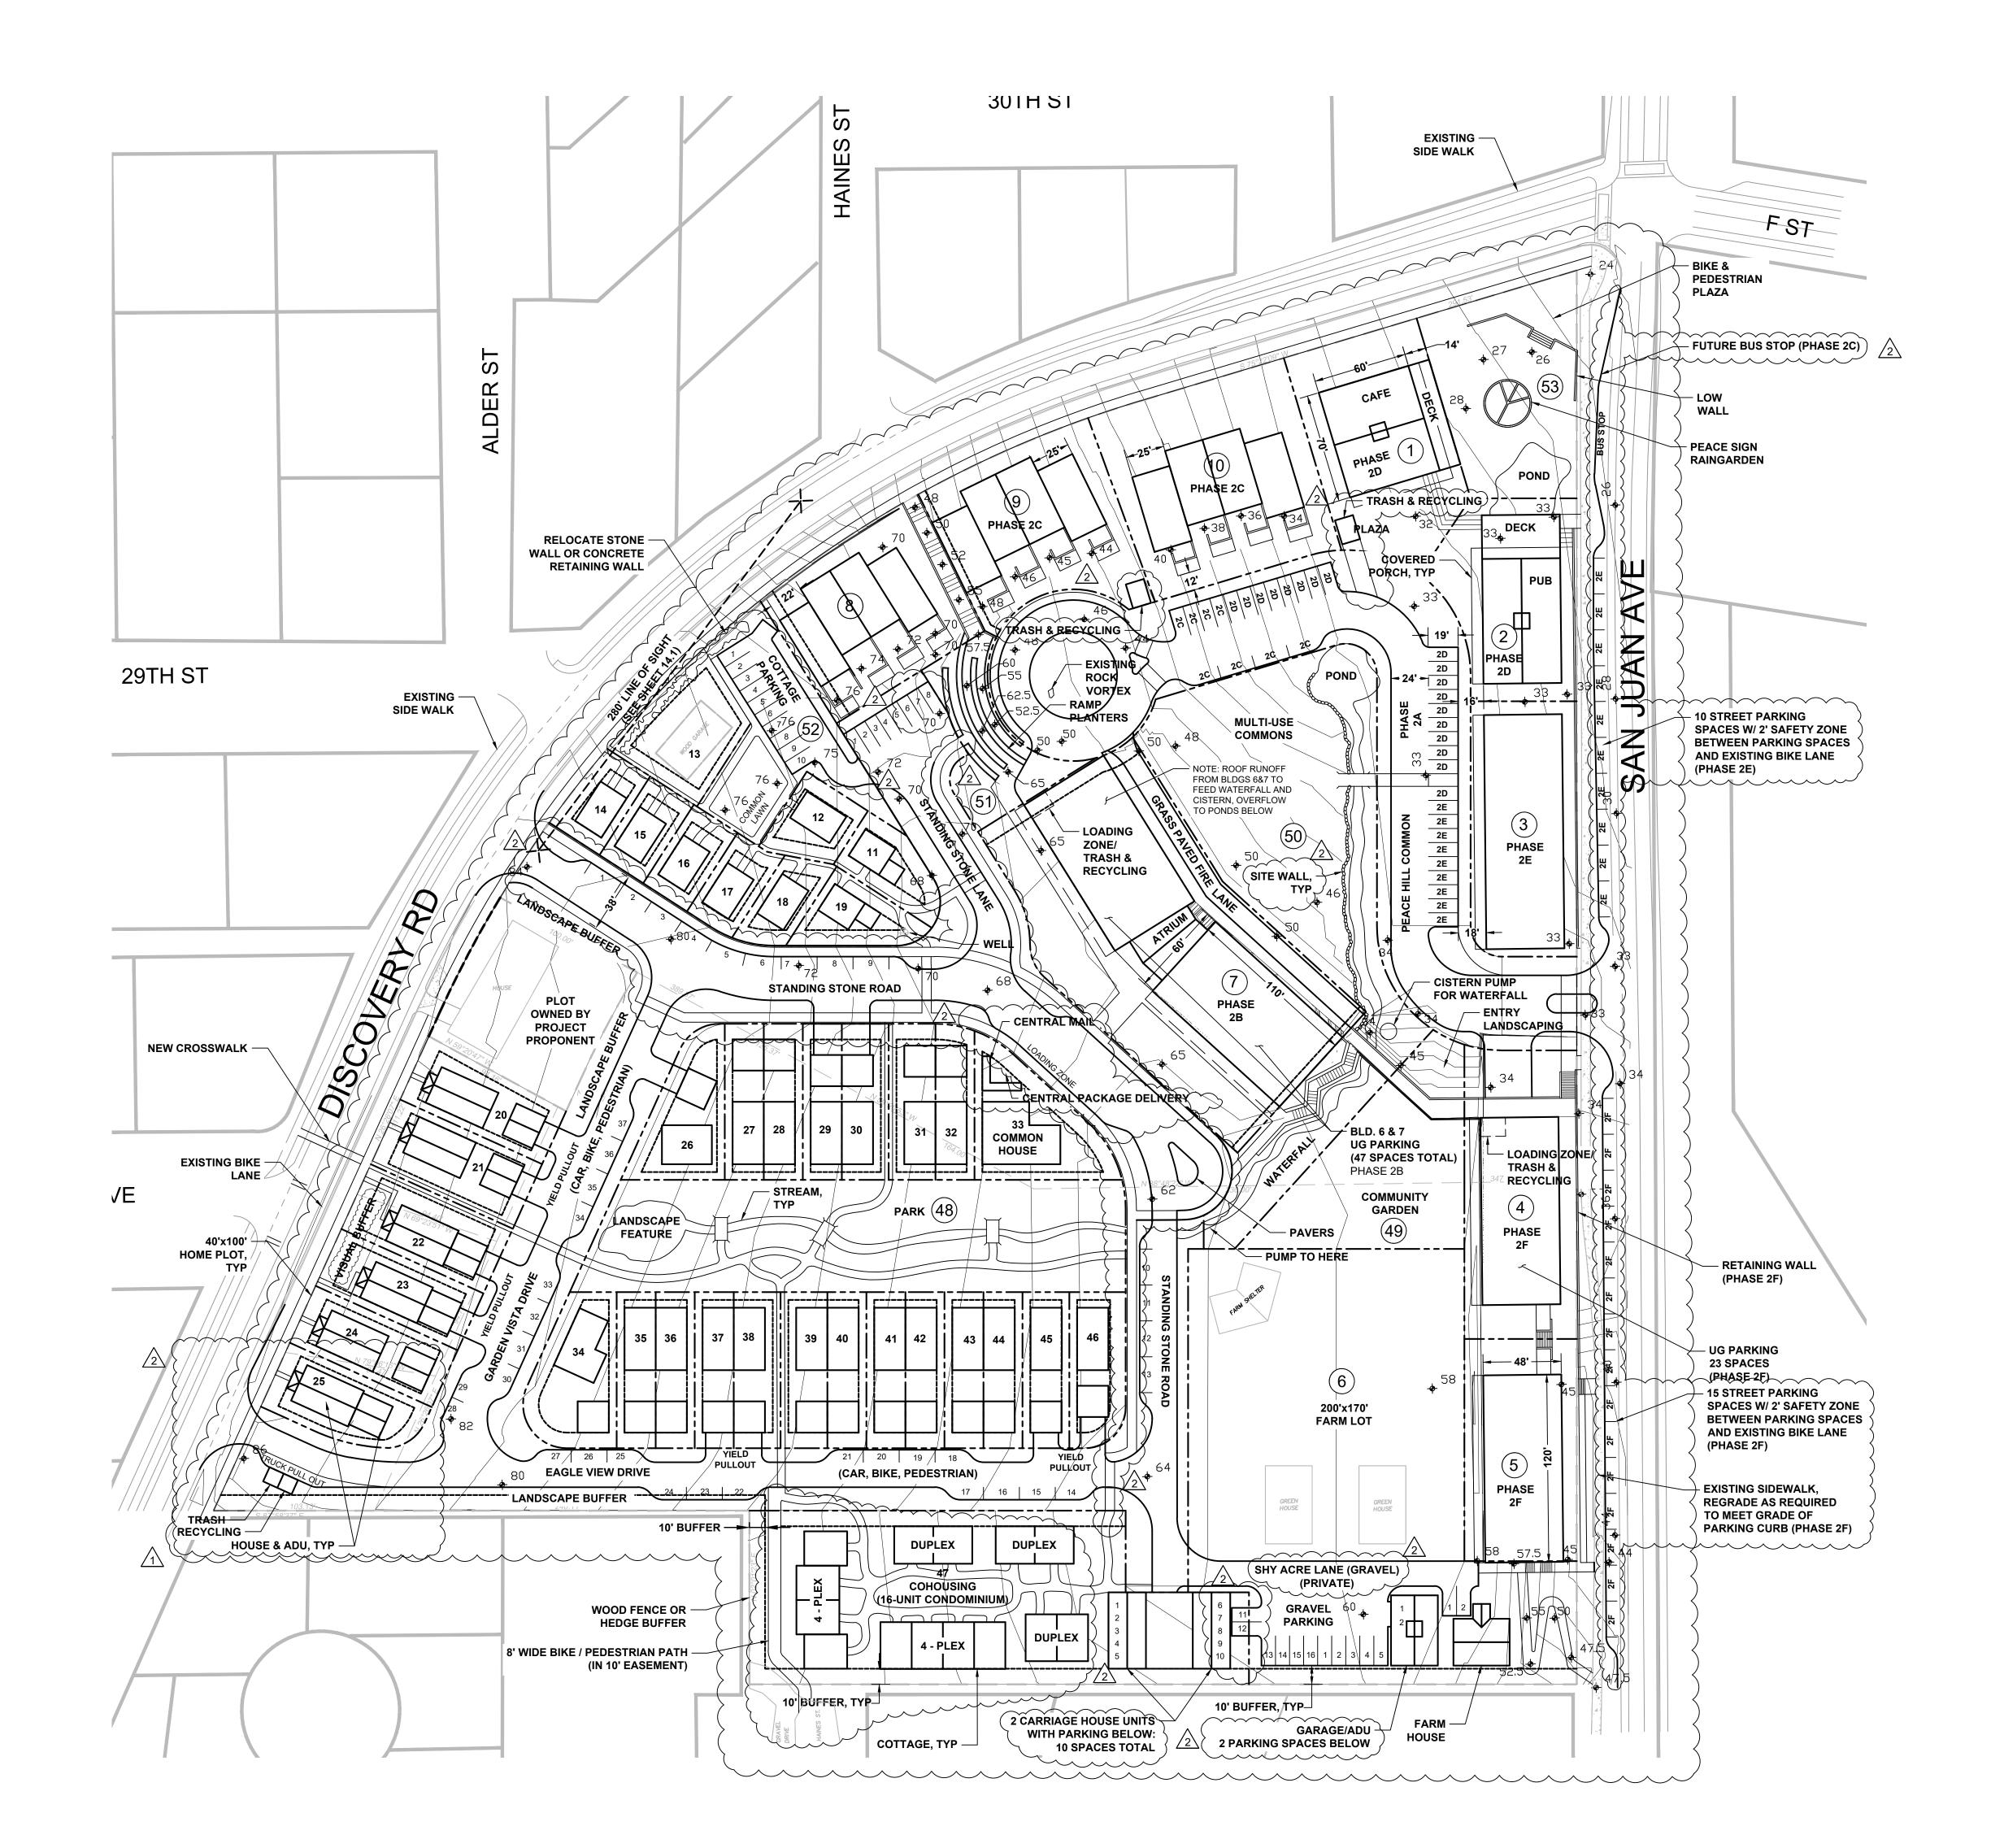

SHEET LIST ØØ - COVER /2 1.0 - PHD. BOUNDARIES & SURROUNDING PROPERTIES 2.0 - CRITICAL AREAS 3.Q EXISTING CONDITIONS 3.1 - EXISTING CONDITIONS WITH SITE PLAN OVERLAY 4.0 - SLOPE ANALYSIS (50 - DEMO & TREE CONSERVATION PLAN) 6.0 - MASTER PLAN 7.0 - PROPOSED LOT LAYOUT  $^{
angle}$ 8.0 - PARKS, TRAILS & WALKWAYS ROUTES $^{<}$ 8.1 - BIKE ROUTES angle8.2 - EMERGENCY VEHICLE ACCESS ROUTES $^{\circ}$ 9.0 - ROAD AND WALK SECTIONS >9.1 - ROAD AND WALK SECTIONS 9.2 - ROAD AND WALK SECTIONS 93 ROAD AND WALK DETAILS 94 - ROAD AND WALK PROFILES) / 10.0 - STORMWATER PLAN 10.1 - STORMWATER TYPICAL STREET SECTION 102 - STORMWATER TYPICAL LOT PLAN 103 - STORMWATER TYPICAL DETAILS (HQ - WATER & SEVER PLAN)/2 H-SÉWÉR PROFILE 11.2 - SEWER PROFILE 113 - SEWER PROFILE /1/2 (12.0 - ELÉCTRÍCÁL & COMMUNICATIONS PLAN Í 13.0 - LANDSCAPING & URBAN FARM PLAN 🔎 14.0 - ARCHITECTURAL SITE PLAN 14.1 - SIGHT STOPPING DISTANCE 14.2 - BUILDING PROFILES