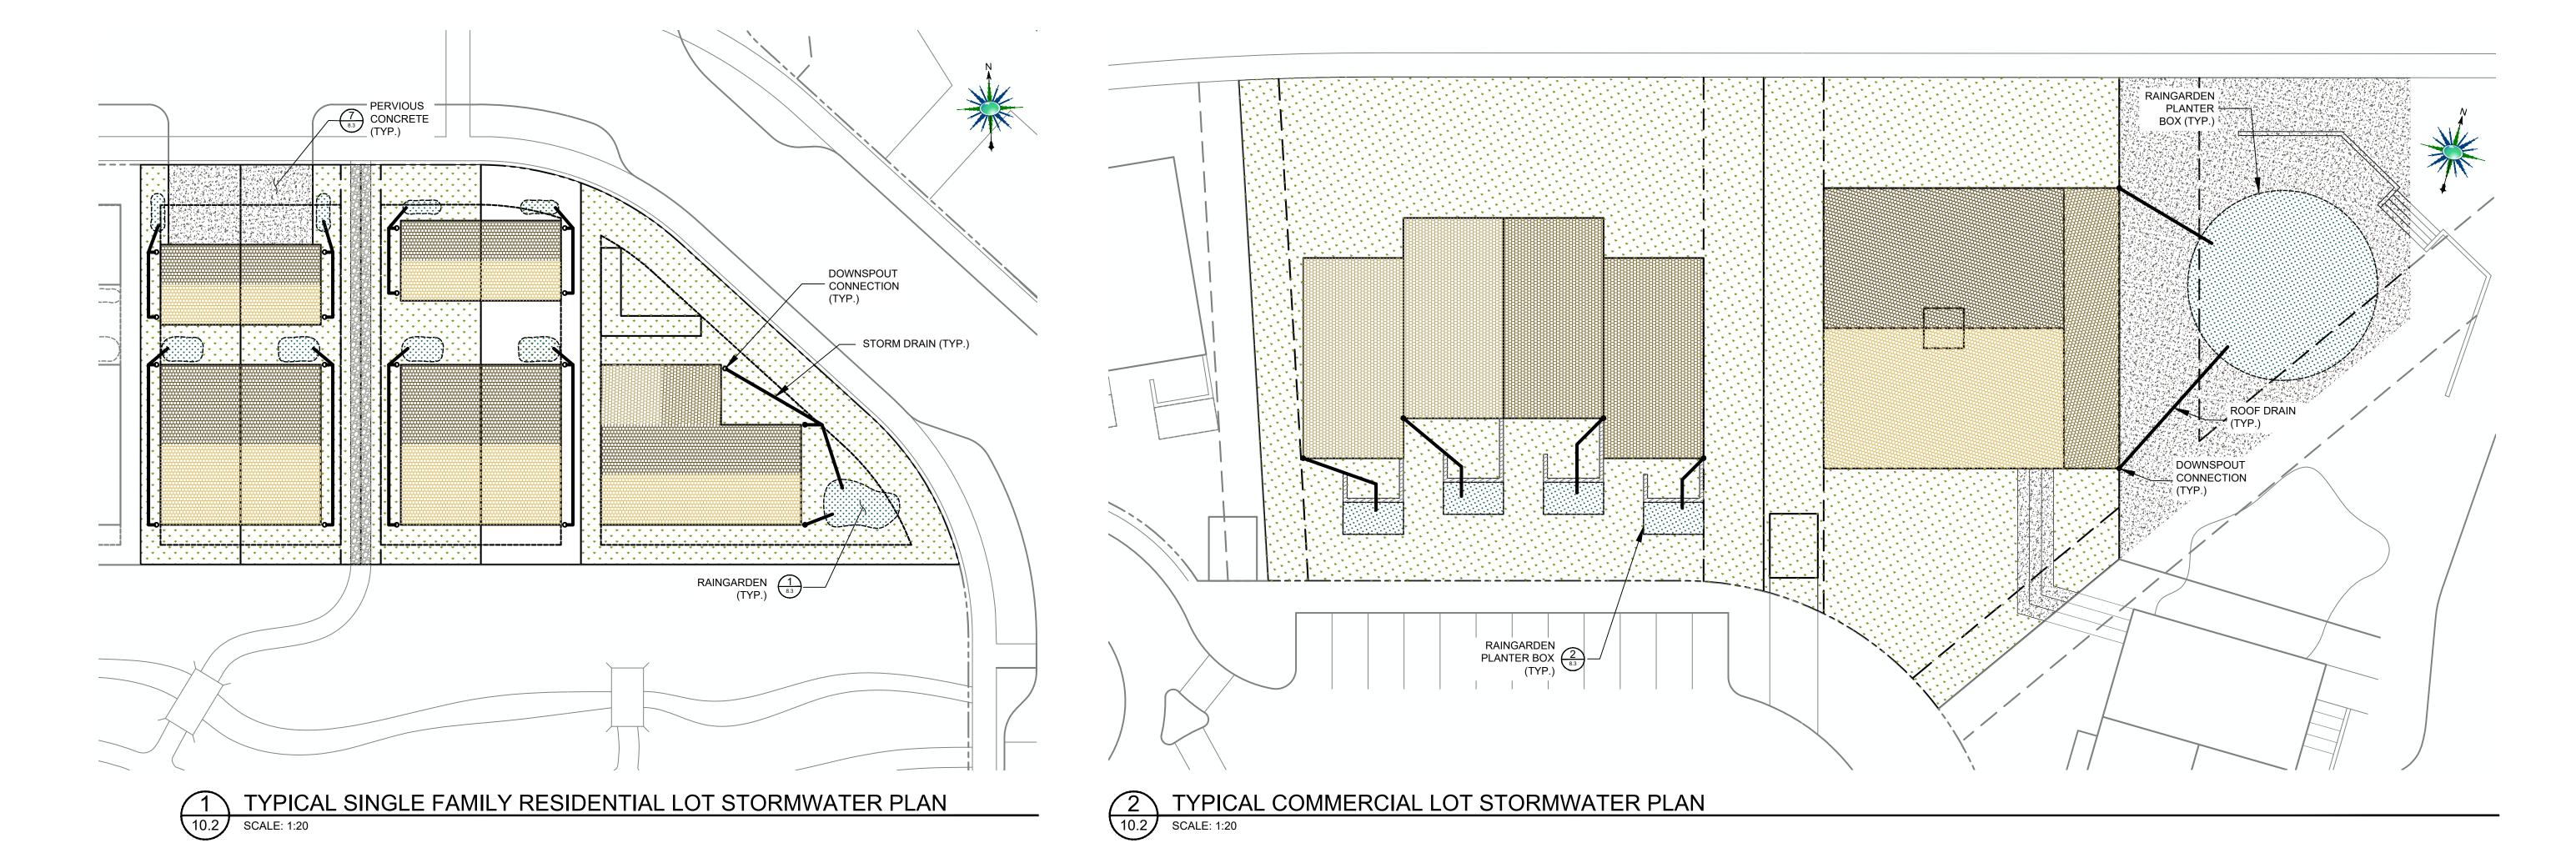

SHEET LIST ØØ - COVER /2 1.0 - PHD. BOUNDARIES & SURROUNDING PROPERTIES 2.0 - CRITICAL AREAS 3.Q EXISTING CONDITIONS 3.1 - EXISTING CONDITIONS WITH SITE PLAN OVERLAY 4.0 - SLOPE ANALYSIS (50 - DEMO & TREE CONSERVATION PLAN) 6.0 - MASTER PLAN 7.0 - PROPOSED LOT LAYOUT  $^{
angle}$ 8.0 - PARKS, TRAILS & WALKWAYS ROUTES $^{<}$ 8.1 - BIKE ROUTES angle8.2 - EMERGENCY VEHICLE ACCESS ROUTES $^{\circ}$ 9.0 - ROAD AND WALK SECTIONS >9.1 - ROAD AND WALK SECTIONS 9.2 - ROAD AND WALK SECTIONS 93 ROAD AND WALK DETAILS 94 - ROAD AND WALK PROFILES) / 10.0 - STORMWATER PLAN 10.1 - STORMWATER TYPICAL STREET SECTION 102 - STORMWATER TYPICAL LOT PLAN 103 - STORMWATER TYPICAL DETAILS (HQ - WATER & SEVER PLAN)/2 H-SÉWÉR PROFILE 11.2 - SEWER PROFILE 113 - SEWER PROFILE /1/2 (12.0 - ELÉCTRÍCÁL & COMMUNICATIONS PLAN Í 13.0 - LANDSCAPING & URBAN FARM PLAN 🔎 14.0 - ARCHITECTURAL SITE PLAN 14.1 - SIGHT STOPPING DISTANCE 14.2 - BUILDING PROFILES