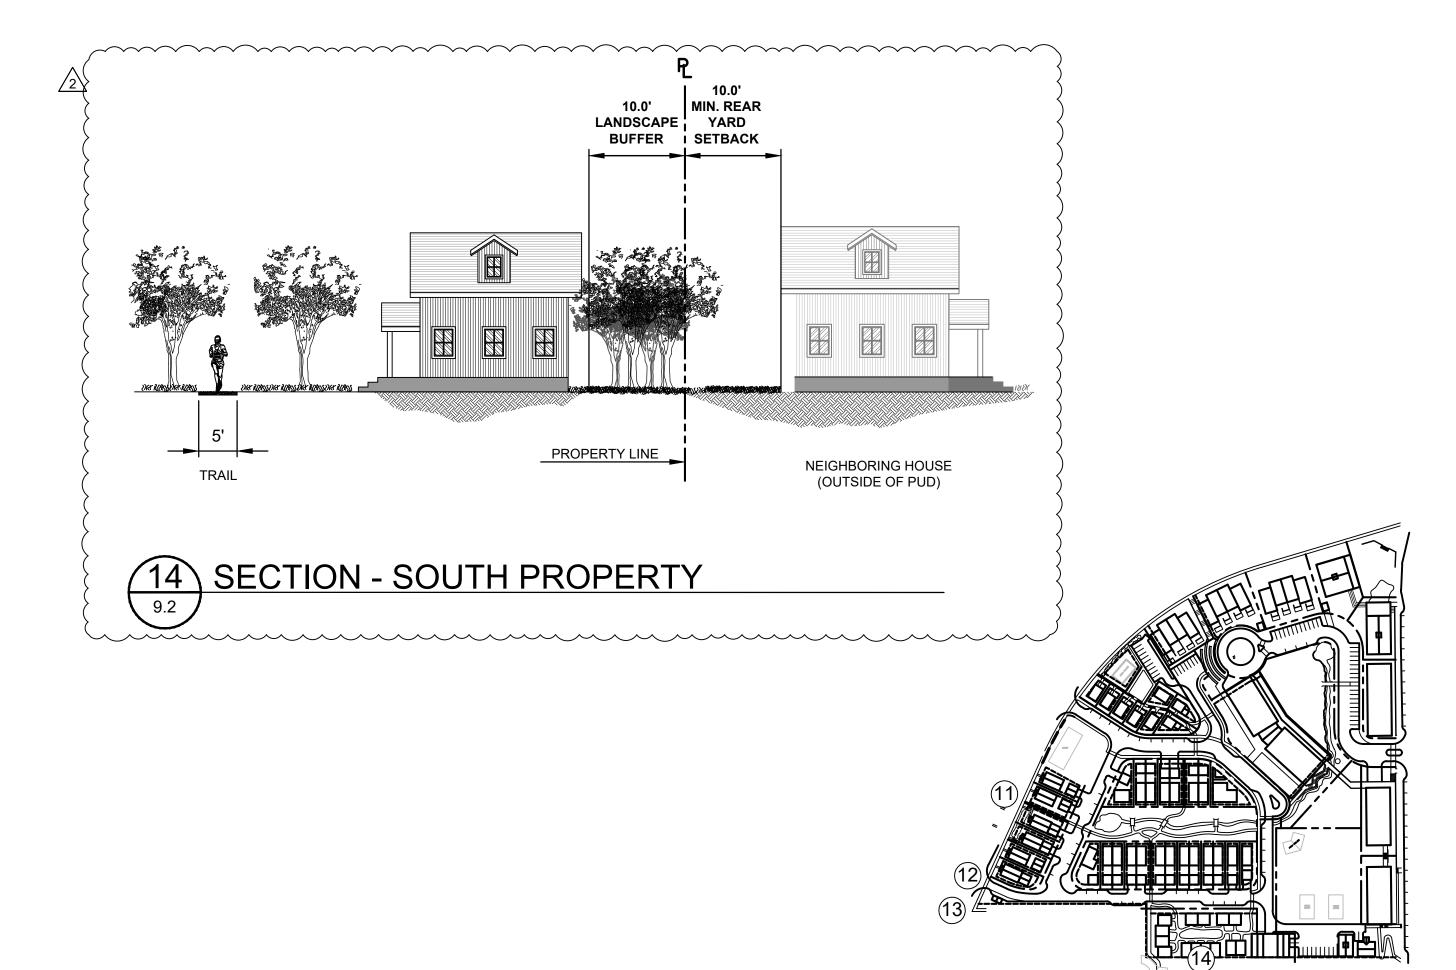

SHEET LIST ØØ - COVER /2 1.0 - PHD. BOUNDARIES & SURROUNDING PROPERTIES 2.0 - CRITICAL AREAS 3.Q EXISTING CONDITIONS 3.1 - EXISTING CONDITIONS WITH SITE PLAN OVERLAY 4.0 - SLOPE ANALYSIS (50 - DEMO & TREE CONSERVATION PLAN) 6.0 - MASTER PLAN 7.0 - PROPOSED LOT LAYOUT  $^{
angle}$ 8.0 - PARKS, TRAILS & WALKWAYS ROUTES $^{<}$ 8.1 - BIKE ROUTES angle8.2 - EMERGENCY VEHICLE ACCESS ROUTES $^{\circ}$ 9.0 - ROAD AND WALK SECTIONS >9.1 - ROAD AND WALK SECTIONS 9.2 - ROAD AND WALK SECTIONS 93 ROAD AND WALK DETAILS 94 - ROAD AND WALK PROFILES) / 10.0 - STORMWATER PLAN 10.1 - STORMWATER TYPICAL STREET SECTION 102 - STORMWATER TYPICAL LOT PLAN 103 - STORMWATER TYPICAL DETAILS (HQ - WATER & SEVER PLAN)/2 H-SÉWÉR PROFILE 11.2 - SEWER PROFILE 113 - SEWER PROFILE /1/2 (12.0 - ELÉCTRÍCÁL & COMMUNICATIONS PLAN Í 13.0 - LANDSCAPING & URBAN FARM PLAN 🔎 14.0 - ARCHITECTURAL SITE PLAN 14.1 - SIGHT STOPPING DISTANCE 14.2 - BUILDING PROFILES