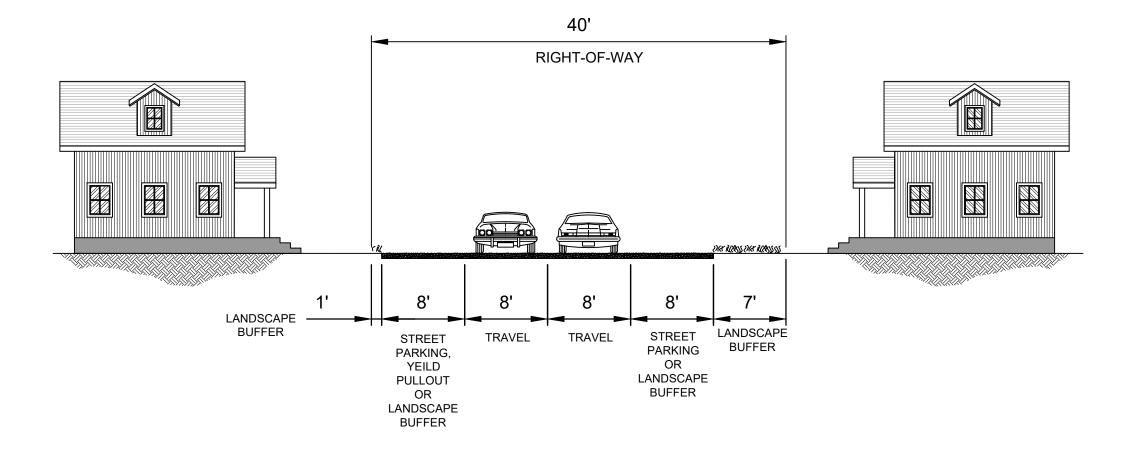

CENTERLINE

—— – – R.O.W. EDGE

---- EASEMENT (LANDSCAPE AND UTILITIES)

POINT OF INTERSECTION

O END OF CURVE

(SEE NOTE 4)

A UTILITY EASEMENT DEDICATED TO PUBLIC

B LANDSCAPE EASEMENT DEDICATED TO PUBLIC

ACCESS EASEMENT DEDICATED TO PUBLIC

© EXISTING EASEMENT OF INGRESS & EGRESS A.F.N. 609369

NOTES

SCALE IN FEET

SEGMENTS WITH BEARING LABELS DISPLAYED 2. R.O.W. EDGES ARE PARALLEL TO R.O.W. CENTERLINES

1. ALL PARCEL BOUNDARY SEGMENTS NOT LABELED WITH BEARING DIMENSIONS ARE PARALLEL TO ADJACENT

DESCRIBED PER JEFFERSON COUNTY RECORDS AS: "THE DRIVEWAY LYING NORTH OF HAINES STREET AS SHOWN



PARKS,

DRAWN BY: MK, RB, SL REV 3/4/24 SCALE: AS NOTED



 $\mathcal{O}$ 

ACC! EMERGENCY V





STANDING STONE ROAD



2 STANDING STONE ROAD



3 STANDING STONE ROAD AT CARE CENTER DROP-OFF





5 EAGLE VIEW DRIVE SKINNY STREET





KEY MAP



TYPICAL TRAIL









KEY MAP

KEY MAP



## DISCOVERY ROAD AT HASTINGS AVENUE



DISCOVERY ROAD AT SOUTH PROPERTY LINE



# DISCOVERY ROAD AT EAGLE VIEW DRIVE





1.5" OR AS SPECIFIED BY PRODUCT MANUFACTURER

1. INSTALLATION TO BE COMPLETED IN ACCORDANCE TO MANUFACTURER'S

2. EXISTING AND/OR IMPORTED SOILS SHALL BE EVALUATED AND APPROVED

BY THE ENGINEER FOR STRUCTURAL SUITABILITY PRIOR TO INSTALLATION

SPECIFICATIONS

TYPICAL GRASS PAVEMENT SECTION



## VEHICULAR PERVIOUS CONCRETE PAVEMENT



## PEDESTRIAN PERVIOUS CONCRETE PAVEMENT



PAVER GRIDWORK

GRASS ROAD PAVER INFILL -AS SPECIFIED BY PRODUCT
MANUFACTURE

AASHTO #57 BASE ROCK OR -OTHER APPROVED EQUAL AS SPECIFIED BY ENGINEER

FINISH GRADE

EXISTING OR IMPORTED – SOIL BASE, COMP