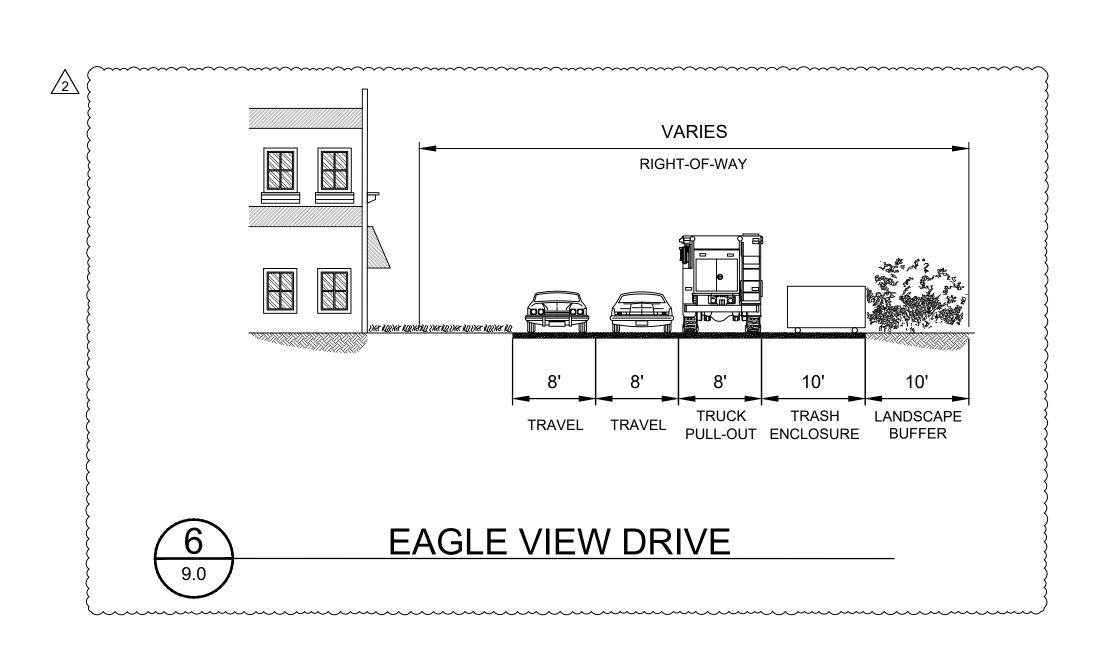

SHEET LIST ØØ - COVER /2 1.0 - PHD. BOUNDARIES & SURROUNDING PROPERTIES 2.0 - CRITICAL AREAS 3.Q EXISTING CONDITIONS 3.1 - EXISTING CONDITIONS WITH SITE PLAN OVERLAY 4.0 - SLOPE ANALYSIS (50 - DEMO & TREE CONSERVATION PLAN) 6.0 - MASTER PLAN 7.0 - PROPOSED LOT LAYOUT  $^{
angle}$ 8.0 - PARKS, TRAILS & WALKWAYS ROUTES $^{<}$ 8.1 - BIKE ROUTES angle8.2 - EMERGENCY VEHICLE ACCESS ROUTES $^{\circ}$ 9.0 - ROAD AND WALK SECTIONS >9.1 - ROAD AND WALK SECTIONS 9.2 - ROAD AND WALK SECTIONS 93 ROAD AND WALK DETAILS 94 - ROAD AND WALK PROFILES) / 10.0 - STORMWATER PLAN 10.1 - STORMWATER TYPICAL STREET SECTION 102 - STORMWATER TYPICAL LOT PLAN 103 - STORMWATER TYPICAL DETAILS (HQ - WATER & SEVER PLAN)/2 H-SÉWÉR PROFILE 11.2 - SEWER PROFILE 113 - SEWER PROFILE /1/2 (12.0 - ELÉCTRÍCÁL & COMMUNICATIONS PLAN Í 13.0 - LANDSCAPING & URBAN FARM PLAN 🔎 14.0 - ARCHITECTURAL SITE PLAN 14.1 - SIGHT STOPPING DISTANCE 14.2 - BUILDING PROFILES