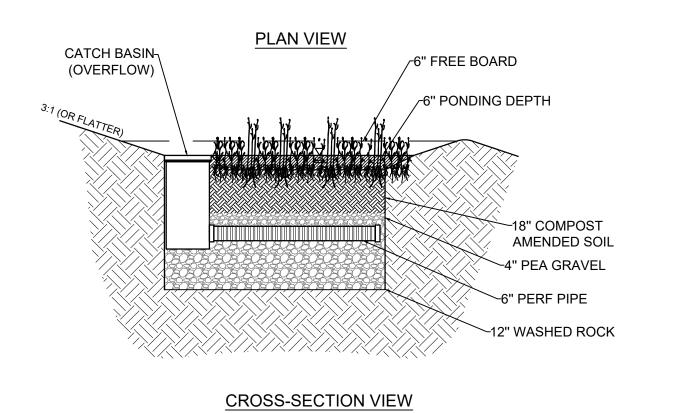

**CO-HOUSING LOT: 16 UNITS** LOT AREA: 33,239 SF

**BUILDING FOOTPRINT: 10,900 SF** PARKING REQUIRED: 16 ON-SITE PARKING SPACES 10 ON-SITE PARKING SPACES PROVIDED + 6 SPACES IN FARM LOT LOT COVERAGE: 33%