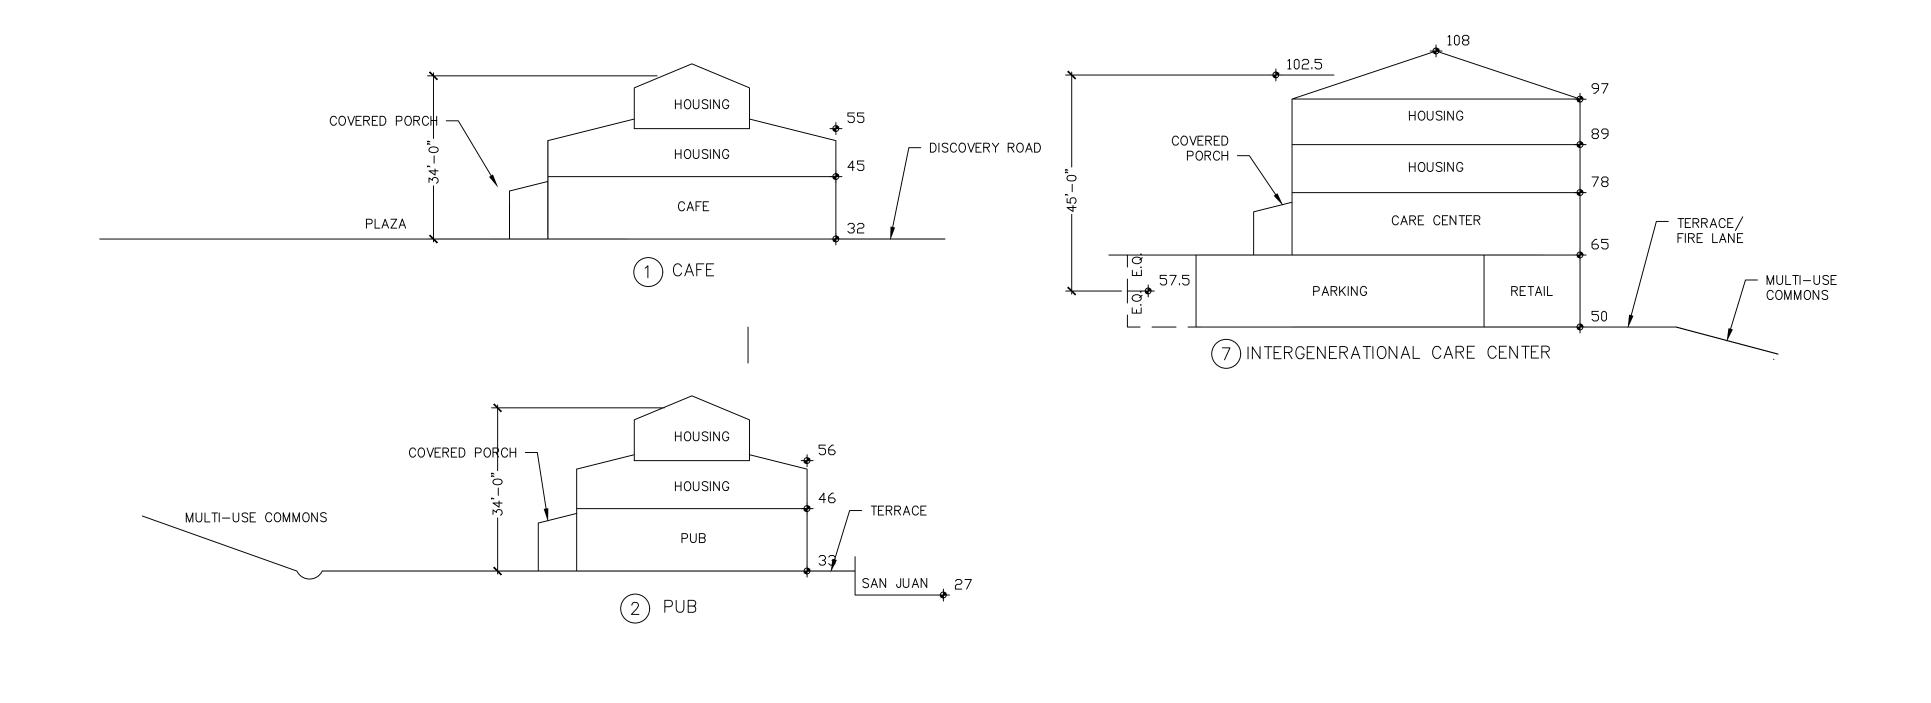

PHASE 2A NO BUILDINGS

35 STREET PARKING SPACES PROVIDED ON PEACE HILL COMMON

PHASE 2B **BUILDING** 7 LOT AREA: 31,533 SF **BUILDING FOOTPRINT: 15,440 SF** COVERED PORCH: 1,760 SF LOT COVERAGE: 54.51%

FLOOR AREA RATIO: 102% BASEMENT (COMMONS GRADE): 47 PARKING SPACES + 4,833 SF RETAIL 1ST FLOOR (ENTRY STREET GRADE): 4716 SF RETAIL, 1425 SF CLINIC, 1958 SF ELDER CARE,

4432 SF CHILD CARE CENTER 2ND & 3RD FLOORS: 22,200 SF ELDER HOUSING (45 UNITS) PARKING REQUIRED: RETAIL: 4,833 SF + 4716 @ 1/400 = 23 ON-SITE SPACES CARE CENTERS + CLINIC: 1/ STAFF = 9 ON-SITE SPACES + DROP-OFF RESIDENTIAL @ 0.5 SPACES/ UNIT = 45/2 =23 SPACES TOTAL PARKING REQUIRED = 55 ON-SITE SPACES + 1 DROP-OFF REDUCTION FOR 8 STREET PARKING SPACES FOR BUILDINGS 9 AND 10 = 8 SPACES

ON-SITE PARKING REQUIRED: 47 ON-SITE SPACES + 1 DROP-OFF ON-SITE PARKING PROVIDED: 47 IN GARAGE + 4 DROP-OFF @ STREET PARKING PROVIDED: 4 GUEST SPACES @ BUILDING 8

**BUILDING** 9: **LOT AREA: 12,798 SF BUILDING FOOTPRINT: 5,000 SF** LOT COVERAGE: 39% LIVE/WORK: TOWNHOUSES FIRST FLOOR STUDIOS: 1,250 SF EACH SECOND FLOOR LIVING UNITS: 1,000 SF EACH PARKING REQUIRED: 1 ON-SITE SPACE/ UNIT REQUIRED = 4 SPACES STREET PARKING PROVIDED IN PHASE 2A = 4 SPACES ON-SITE PARKING REDUCTION = (4 X 2) = 8 SPACES (4 EXTRA FOR BUILDING 7) ON-SITE PARKING REQUIRED W/ REDUCTION = 0

PHASE 2D BUILDING 1: LOT AREA 14,443 SF **BUILDING FOOTPRINT: 4,200 SF** COVERED PORCHES: 1,040 SF LOT COVERAGE: 36.2% FLOOR AREA RATIO: 73% 1ST FLOOR: 4,200 SF RETAIL/CAFE 2ND + 3RD FLOOR: 6,300 SF HOUSING (8 UNITS) PARKING REQUIRED RETAIL: 4200 SF @ 1/400 = 10 ON-SITE SPACES RESIDENTIAL: 8 UNITS X 1 SPACE/ UNIT = 8 ON-SITE SPACES TOTAL 18 ON-SITE SPACES PARKING PROVIDED UNDER PHASE 2A = 9 STREET SPACES ON-SITE PARKING REDUCTION = (9 X 2) = 18 SPACES ON-SITE PARKING REQUIRED = 0 SPACES ON-SITE PARKING PROVIDED = 0 SPACES

LOT AREA: 10,121 SF **BUILDING FOOTPRINT: 3,840 SF** COVERED PORCHES: 1,088 SF LOT COVERAGE: 49% FLOOR AREA RATIO: 95% 1ST FLOOR: 3,840 SF RETAIL/PUB 2ND + 3RD FLOOR: 5,760 SF HOUSING (6 UNITS) PARKING REQUIRED: RETAIL: 3840 SF @ 1/400 = 10 ON-SITE SPACES RESIDENTIAL: 6 UNITS X 1 SPACE/ UNIT = 6 ON-SITE SPACES **TOTAL 16 ON-SITE SPACES** PARKING PROVIDED UNDER PHASE 2A = 8 STREET SPACES ON-SITE PARKING REDUCTION = (8 X 2) = 16 SPACES ON-SITE PARKING REQUIRED = 0 SPACES ON-SITE PARKING PROVIDED = 0 SPACES