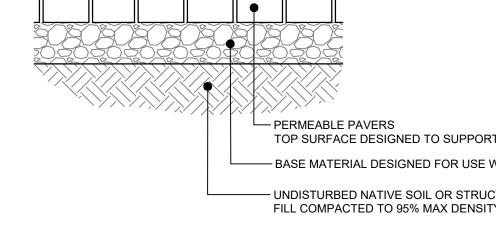

VIEW DRIVE SKINNY STREET





KEY MAP



TYPICAL TRAIL









KEY MAP

KEY MAP



## DISCOVERY ROAD AT HASTINGS AVENUE



DISCOVERY ROAD AT SOUTH PROPERTY LINE



# DISCOVERY ROAD AT EAGLE VIEW DRIVE





1.5" OR AS SPECIFIED BY PRODUCT MANUFACTURER

1. INSTALLATION TO BE COMPLETED IN ACCORDANCE TO MANUFACTURER'S

2. EXISTING AND/OR IMPORTED SOILS SHALL BE EVALUATED AND APPROVED

BY THE ENGINEER FOR STRUCTURAL SUITABILITY PRIOR TO INSTALLATION

SPECIFICATIONS

TYPICAL GRASS PAVEMENT SECTION



## VEHICULAR PERVIOUS CONCRETE PAVEMENT



## PEDESTRIAN PERVIOUS CONCRETE PAVEMENT



PAVER GRIDWORK

GRASS ROAD PAVER INFILL -AS SPECIFIED BY PRODUCT
MANUFACTURE

AASHTO #57 BASE ROCK OR -OTHER APPROVED EQUAL AS SPECIFIED BY ENGINEER

FINISH GRADE

EXISTING OR IMPORTED – SOIL BASE, COMPACTED





# PEDESTRIAN PERVIOUS

4" DEPTH PERVIOUS CONCRETE

- UNDISTURBED NATIVE SOIL OR STRUCTURAL

FILL COMPACTED TO 95% MAX DENSITY

2" CHIPPED DRAIN ROCK

**CONCRETE TRAIL** 

SHEET:

KEY MAP











SHEET:

- (TYP.)

VEHICULAR PERVIOUS CONCRETE PAVEMENT SLOPE TO DRAIN 0.5% UTILITIES POWER, TELEPHONE, COMMUNICATIONS DOMESTIC WATER PARALLEL PARKING (TYP.)
PERMEABLE PAVERS SANITARY — SEWER PEDESTRIAN PERVIOUS CONCRETE SIDEWALK (TYP.)

TYPICAL STREET STORMWATER SECTION - ENTRY ROAD

PERMEABLE PAVERS (TYP.) 0.5% 0.5% SLOPE TO DRAIN SLOPE TO DRAIN OMESTIC WATER SANITARY SEWER VEHICULAR PERVIOUS
CONCRETE PAVEMENT
(TYP.)

TYPICAL STREET STORMWATER SECTION - RESIDENTIAL

SCALE: 1:5

NOTE

STORMWATER SECTIONS ON THIS PAGE ARE INTENDED TO SHOW TYPICAL CONDITIONS THAT WILL BE PRESENT DURING FINAL DES