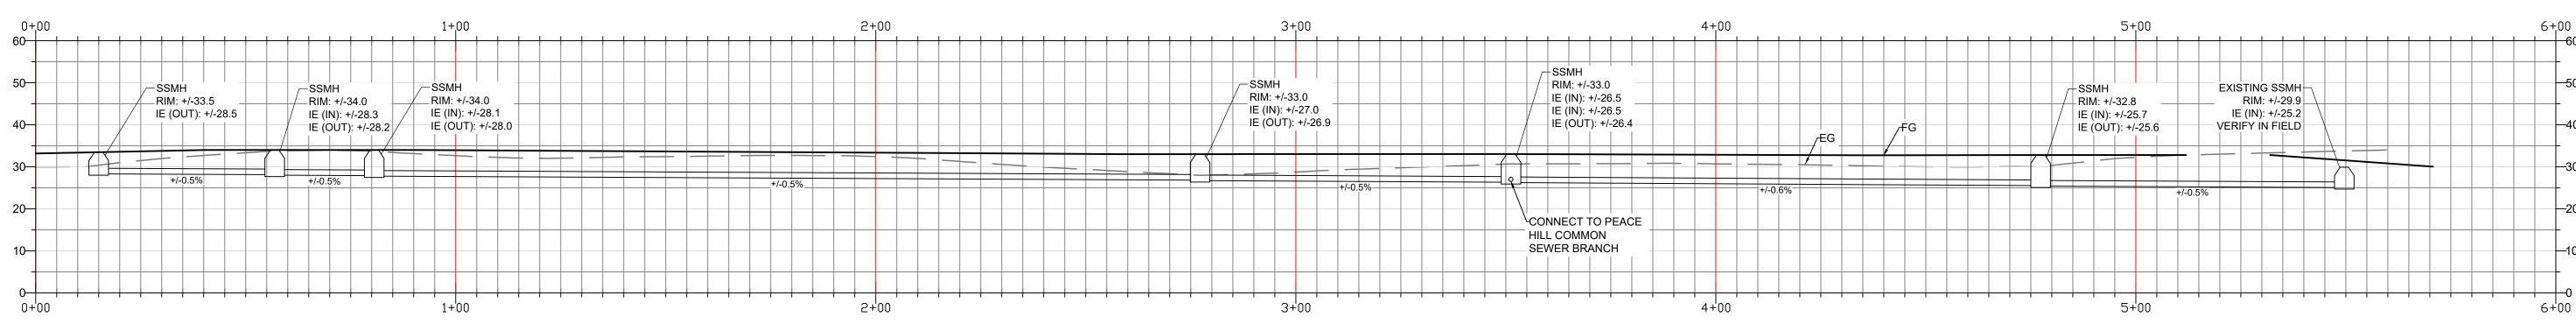

SHEET LIST ØØ - COVER /2 1.0 - PHD. BOUNDARIES & SURROUNDING PROPERTIES 2.0 - CRITICAL AREAS 3.Q EXISTING CONDITIONS 3.1 - EXISTING CONDITIONS WITH SITE PLAN OVERLAY 4.0 - SLOPE ANALYSIS (50 - DEMO & TREE CONSERVATION PLAN) 6.0 - MASTER PLAN 7.0 - PROPOSED LOT LAYOUT  $^{
angle}$ 8.0 - PARKS, TRAILS & WALKWAYS ROUTES $^{<}$ 8.1 - BIKE ROUTES angle8.2 - EMERGENCY VEHICLE ACCESS ROUTES $^{\circ}$ 9.0 - ROAD AND WALK SECTIONS >9.1 - ROAD AND WALK SECTIONS 9.2 - ROAD AND WALK SECTIONS 93 ROAD AND WALK DETAILS 94 - ROAD AND WALK PROFILES) / 10.0 - STORMWATER PLAN 10.1 - STORMWATER TYPICAL STREET SECTION 102 - STORMWATER TYPICAL LOT PLAN 103 - STORMWATER TYPICAL DETAILS (HQ - WATER & SEVER PLAN)/2 H-SÉWÉR PROFILE 11.2 - SEWER PROFILE 113 - SEWER PROFILE /1/2 (12.0 - ELÉCTRÍCÁL & COMMUNICATIONS PLAN Í 13.0 - LANDSCAPING & URBAN FARM PLAN 🔎 14.0 - ARCHITECTURAL SITE PLAN 14.1 - SIGHT STOPPING DISTANCE 14.2 - BUILDING PROFILES