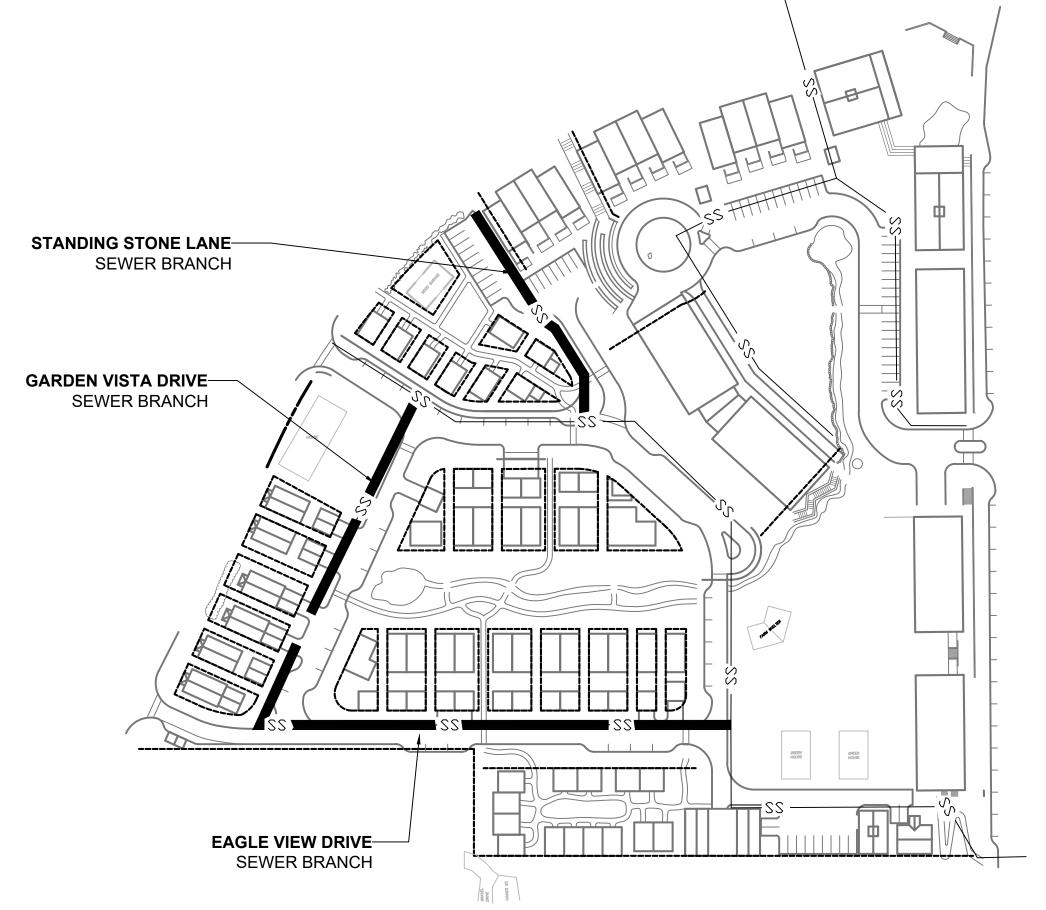

SHEET LIST ØØ - COVER /2 1.0 - PHD. BOUNDARIES & SURROUNDING PROPERTIES 2.0 - CRITICAL AREAS 3.Q EXISTING CONDITIONS 3.1 - EXISTING CONDITIONS WITH SITE PLAN OVERLAY 4.0 - SLOPE ANALYSIS (50 - DEMO & TREE CONSERVATION PLAN) 6.0 - MASTER PLAN 7.0 - PROPOSED LOT LAYOUT  $^{
angle}$ 8.0 - PARKS, TRAILS & WALKWAYS ROUTES $^{<}$ 8.1 - BIKE ROUTES angle8.2 - EMERGENCY VEHICLE ACCESS ROUTES $^{\circ}$ 9.0 - ROAD AND WALK SECTIONS >9.1 - ROAD AND WALK SECTIONS 9.2 - ROAD AND WALK SECTIONS 93 ROAD AND WALK DETAILS 94 - ROAD AND WALK PROFILES) / 10.0 - STORMWATER PLAN 10.1 - STORMWATER TYPICAL STREET SECTION 102 - STORMWATER TYPICAL LOT PLAN 103 - STORMWATER TYPICAL DETAILS (HQ - WATER & SEVER PLAN)/2 H-SÉWÉR PROFILE 11.2 - SEWER PROFILE 113 - SEWER PROFILE /1/2 (12.0 - ELÉCTRÍCÁL & COMMUNICATIONS PLAN Í 13.0 - LANDSCAPING & URBAN FARM PLAN 🔎 14.0 - ARCHITECTURAL SITE PLAN 14.1 - SIGHT STOPPING DISTANCE 14.2 - BUILDING PROFILES