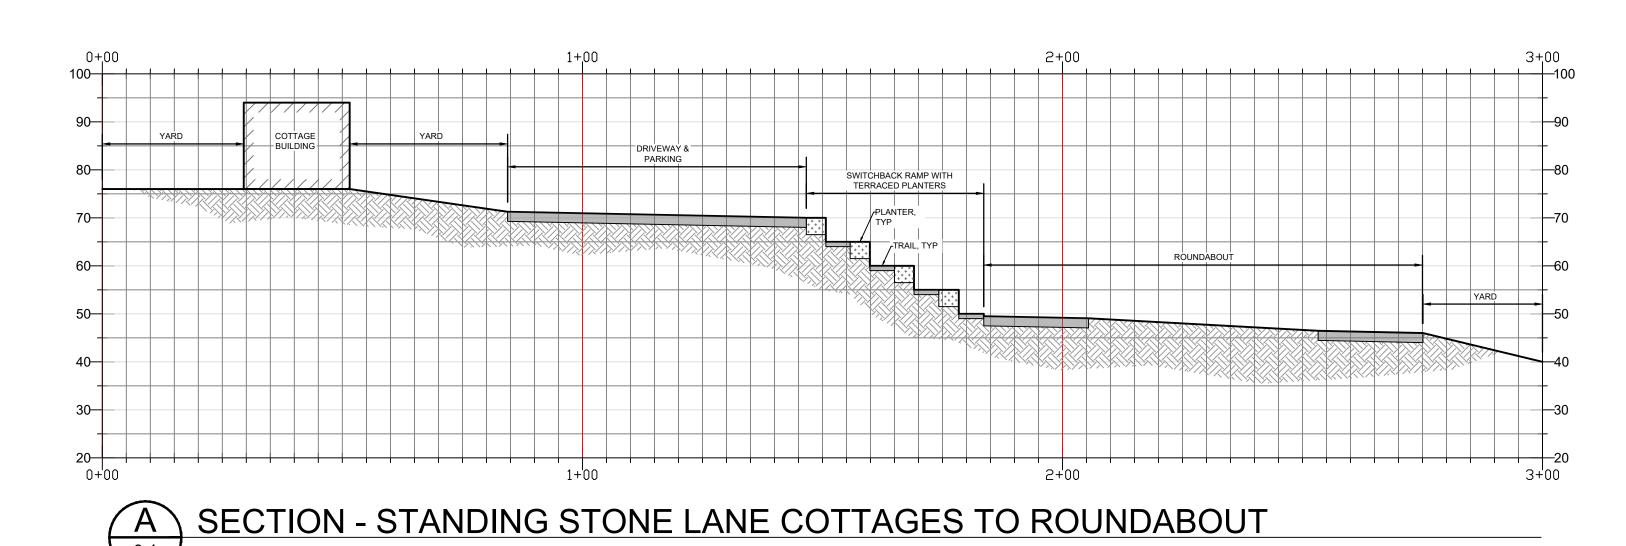

E VIEW DRIVE





1.5" OR AS SPECIFIED BY PRODUCT MANUFACTURER

1. INSTALLATION TO BE COMPLETED IN ACCORDANCE TO MANUFACTURER'S

2. EXISTING AND/OR IMPORTED SOILS SHALL BE EVALUATED AND APPROVED

BY THE ENGINEER FOR STRUCTURAL SUITABILITY PRIOR TO INSTALLATION

SPECIFICATIONS

TYPICAL GRASS PAVEMENT SECTION



## VEHICULAR PERVIOUS CONCRETE PAVEMENT



## PEDESTRIAN PERVIOUS CONCRETE PAVEMENT



PAVER GRIDWORK

GRASS ROAD PAVER INFILL -AS SPECIFIED BY PRODUCT
MANUFACTURE

AASHTO #57 BASE ROCK OR -OTHER APPROVED EQUAL AS SPECIFIED BY ENGINEER

FINISH GRADE

EXISTING OR IMPORTED – SOIL BASE, COMPACTED





# PEDESTRIAN PERVIOUS

4" DEPTH PERVIOUS CONCRETE

- UNDISTURBED NATIVE SOIL OR STRUCTURAL

FILL COMPACTED TO 95% MAX DENSITY

2" CHIPPED DRAIN ROCK

**CONCRETE TRAIL** 

SHEET:

KEY MAP











SHEET:

- (TYP.)

VEHICULAR PERVIOUS CONCRETE PAVEMENT SLOPE TO DRAIN 0.5% UTILITIES POWER, TELEPHONE, COMMUNICATIONS DOMESTIC WATER PARALLEL PARKING (TYP.)
PERMEABLE PAVERS SANITARY — SEWER PEDESTRIAN PERVIOUS CONCRETE SIDEWALK (TYP.)

TYPICAL STREET STORMWATER SECTION - ENTRY ROAD

PERMEABLE PAVERS (TYP.) 0.5% 0.5% SLOPE TO DRAIN SLOPE TO DRAIN OMESTIC WATER SANITARY SEWER VEHICULAR PERVIOUS
CONCRETE PAVEMENT
(TYP.)

TYPICAL STREET STORMWATER SECTION - RESIDENTIAL

SCALE: 1:5

NOTE

STORMWATER SECTIONS ON THIS PAGE ARE INTENDED TO SHOW TYPICAL CONDITIONS THAT WILL BE PRESENT DURING FINAL DESIGN.



TYPICAL STREET STORMWATER SECTION - COMMERCIAL







KEY MAP

MAP





√6" PERFORATED PIPE LAID FLAT

1. RAINGARDENS SHALL BE SIZED TO AT MINIMUM MEET DEPARTMENT OF ECOLOGY REQUIREM