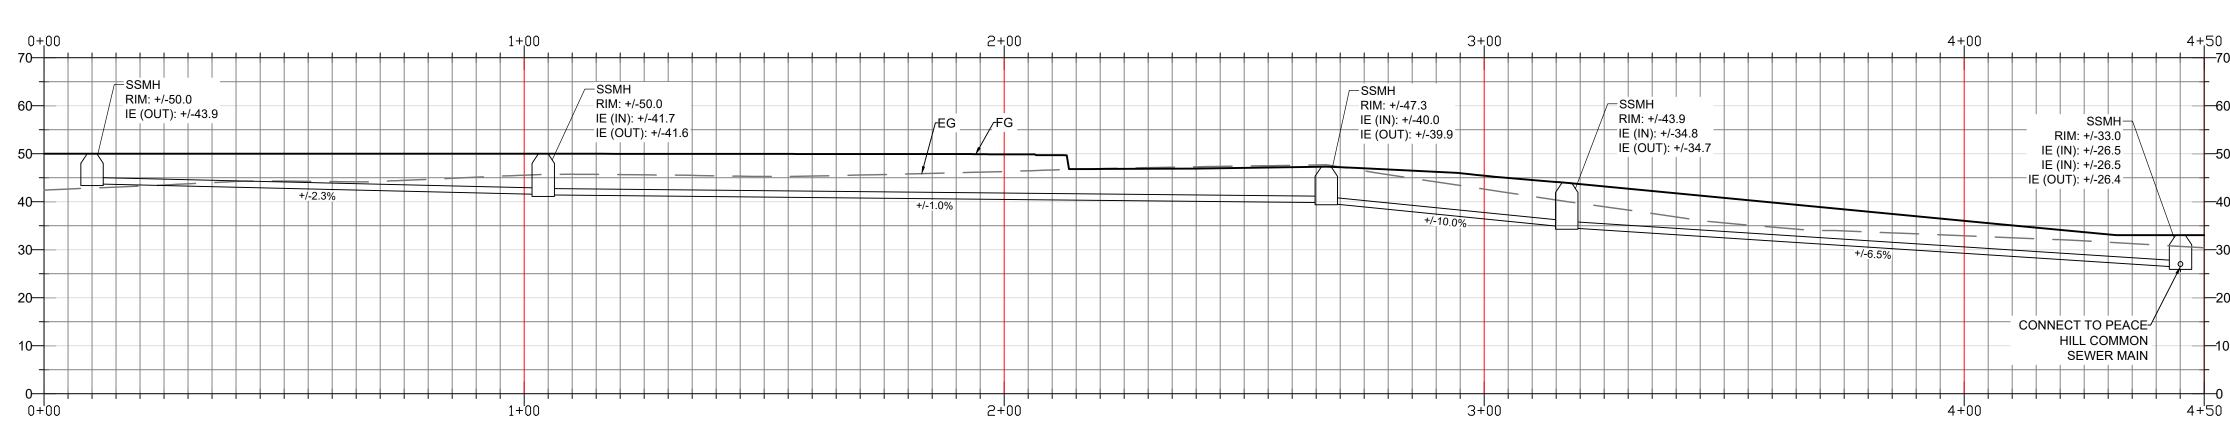

SHEET LIST ØØ - COVER /2 1.0 - PHD. BOUNDARIES & SURROUNDING PROPERTIES 2.0 - CRITICAL AREAS 3.Q EXISTING CONDITIONS 3.1 - EXISTING CONDITIONS WITH SITE PLAN OVERLAY 4.0 - SLOPE ANALYSIS (50 - DEMO & TREE CONSERVATION PLAN) 6.0 - MASTER PLAN 7.0 - PROPOSED LOT LAYOUT  $^{
angle}$ 8.0 - PARKS, TRAILS & WALKWAYS ROUTES $^{<}$ 8.1 - BIKE ROUTES angle8.2 - EMERGENCY VEHICLE ACCESS ROUTES $^{\circ}$ 9.0 - ROAD AND WALK SECTIONS >9.1 - ROAD AND WALK SECTIONS 9.2 - ROAD AND WALK SECTIONS 93 ROAD AND WALK DETAILS 94 - ROAD AND WALK PROFILES) / 10.0 - STORMWATER PLAN 10.1 - STORMWATER TYPICAL STREET SECTION 102 - STORMWATER TYPICAL LOT PLAN 103 - STORMWATER TYPICAL DETAILS (HQ - WATER & SEVER PLAN)/2 H-SÉWÉR PROFILE 11.2 - SEWER PROFILE 113 - SEWER PROFILE /1/2 (12.0 - ELÉCTRÍCÁL & COMMUNICATIONS PLAN Í 13.0 - LANDSCAPING & URBAN FARM PLAN 🔎 14.0 - ARCHITECTURAL SITE PLAN 14.1 - SIGHT STOPPING DISTANCE 14.2 - BUILDING PROFILES