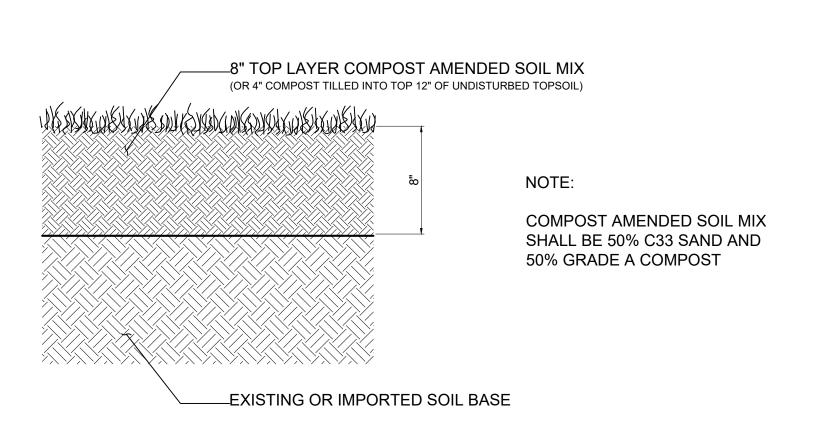

AGE ARE INTENDED TO SHOW TYPICAL CONDITIONS THAT WILL BE PRESENT DURING FINAL DESIGN.



TYPICAL STREET STORMWATER SECTION - COMMERCIAL







KEY MAP

MAP





√6" PERFORATED PIPE LAID FLAT

1. RAINGARDENS SHALL BE SIZED TO AT MINIMUM MEET DEPARTMENT OF ECOLOGY REQUIREMENTS. 2. ESTIMATED SIZES LISTED BELOW.

CATCH BASIN— (OVERFLOW)

|                              | Raingarden Sizing Chart |     |      |      |      |      |  |
|------------------------------|-------------------------|-----|------|------|------|------|--|
| Impervious Surface Area (SF) | 100                     | 500 | 1000 | 2500 | 5000 | 7500 |  |
| Raingarden Area (SF)         | 5                       | 25  | 55   | 150  | 310  | 460  |  |

TYPICAL LOT RAINGARDEN







TYPICAL PERMEABLE PAVER SECTION

 6

 8.3

















DRAWN BY:

MK, RB, SL

DATE:

REV 3/4/24

SCALE:

AS NOTED

SCALE:
AS NOTED

EKKAPIN

RCHITECTUF

Z7 TAYLOR STREET

ENGINEERING ENGINEERING

\* SEWER PLAN

INIT DEVELOPMENT SUBMITTAL

SAN JUAN AND DISCOVERY

DRAWN BY:

EKKAPIN

RETURE 

TAYLOR STREET

TOWNSTRIET

TOWNSTRIET

SOUNCE BING

SAN JUAN AND DISCOVERY ROADS

SHEET:



## STANDING STONE ROAD

SEWER MAIN

STA: 0+00 - 4+00



## STANDING STONE ROAD

SEWER MAIN

STA: 4+00 - 8+00



## **STANDING STONE ROAD**

SEWER MAIN

STA: 8+00 - 12+00

## NOTES

1. PROPOSED SANITARY SEWER MAINS WITHIN SITE SHALL BE 8" DIAMETER.

2. SEWER UTILITIES UNDERLYING THE PRIVATELY-OWNED ROAD SHALL BE PUBLICLY MAINTAINED.

3. APPROXIMATE LOCATION AND ELEVATIONS OF EXISTING UTILITIES DETERMINED FROM CITY OF PORT TOWNSEND G.I.S.

4. SEWER UTILITY LO