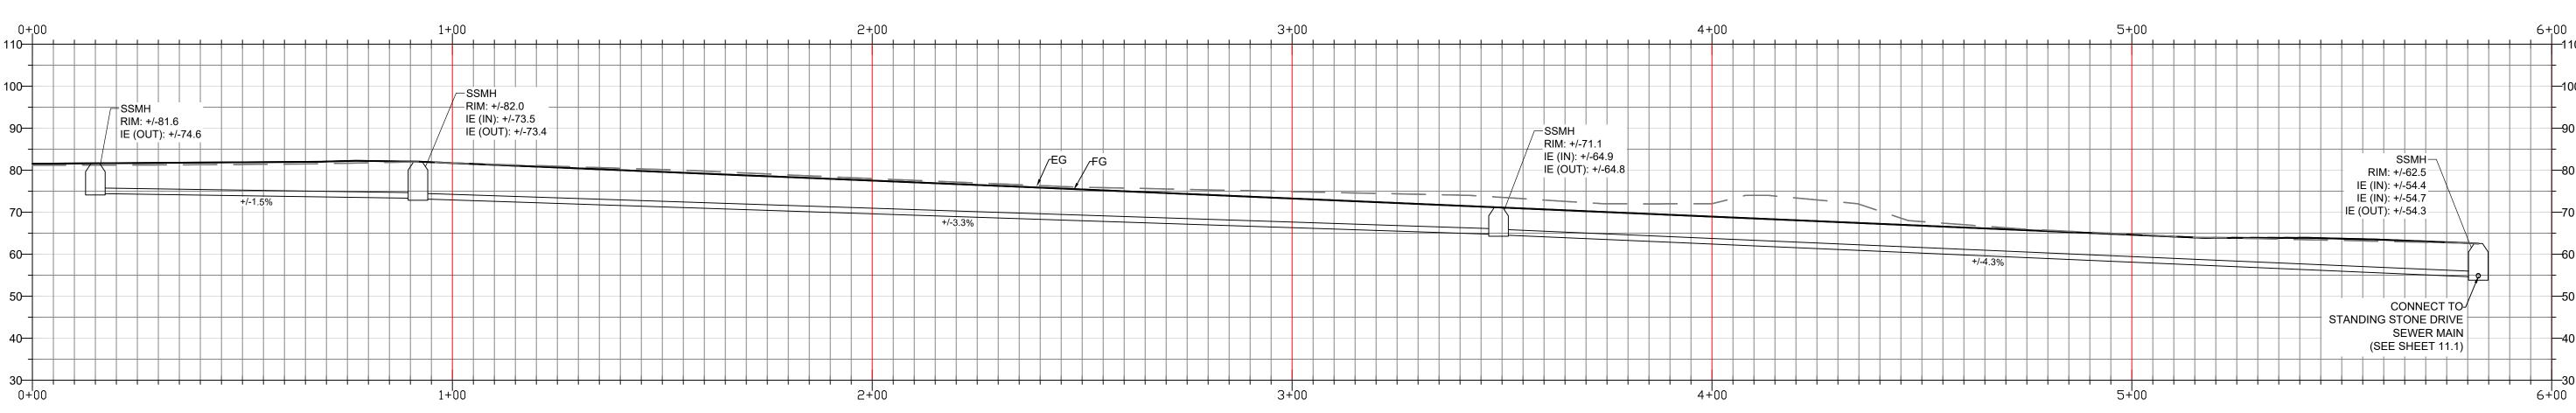

SHEET LIST ØØ - COVER /2 1.0 - PHD. BOUNDARIES & SURROUNDING PROPERTIES 2.0 - CRITICAL AREAS 3.Q EXISTING CONDITIONS 3.1 - EXISTING CONDITIONS WITH SITE PLAN OVERLAY 4.0 - SLOPE ANALYSIS (50 - DEMO & TREE CONSERVATION PLAN) 6.0 - MASTER PLAN 7.0 - PROPOSED LOT LAYOUT  $^{
angle}$ 8.0 - PARKS, TRAILS & WALKWAYS ROUTES $^{<}$ 8.1 - BIKE ROUTES angle8.2 - EMERGENCY VEHICLE ACCESS ROUTES $^{\circ}$ 9.0 - ROAD AND WALK SECTIONS >9.1 - ROAD AND WALK SECTIONS 9.2 - ROAD AND WALK SECTIONS 93 ROAD AND WALK DETAILS 94 - ROAD AND WALK PROFILES) / 10.0 - STORMWATER PLAN 10.1 - STORMWATER TYPICAL STREET SECTION 102 - STORMWATER TYPICAL LOT PLAN 103 - STORMWATER TYPICAL DETAILS (HQ - WATER & SEVER PLAN)/2 H-SÉWÉR PROFILE 11.2 - SEWER PROFILE 113 - SEWER PROFILE /1/2 (12.0 - ELÉCTRÍCÁL & COMMUNICATIONS PLAN Í 13.0 - LANDSCAPING & URBAN FARM PLAN 🔎 14.0 - ARCHITECTURAL SITE PLAN 14.1 - SIGHT STOPPING DISTANCE 14.2 - BUILDING PROFILES