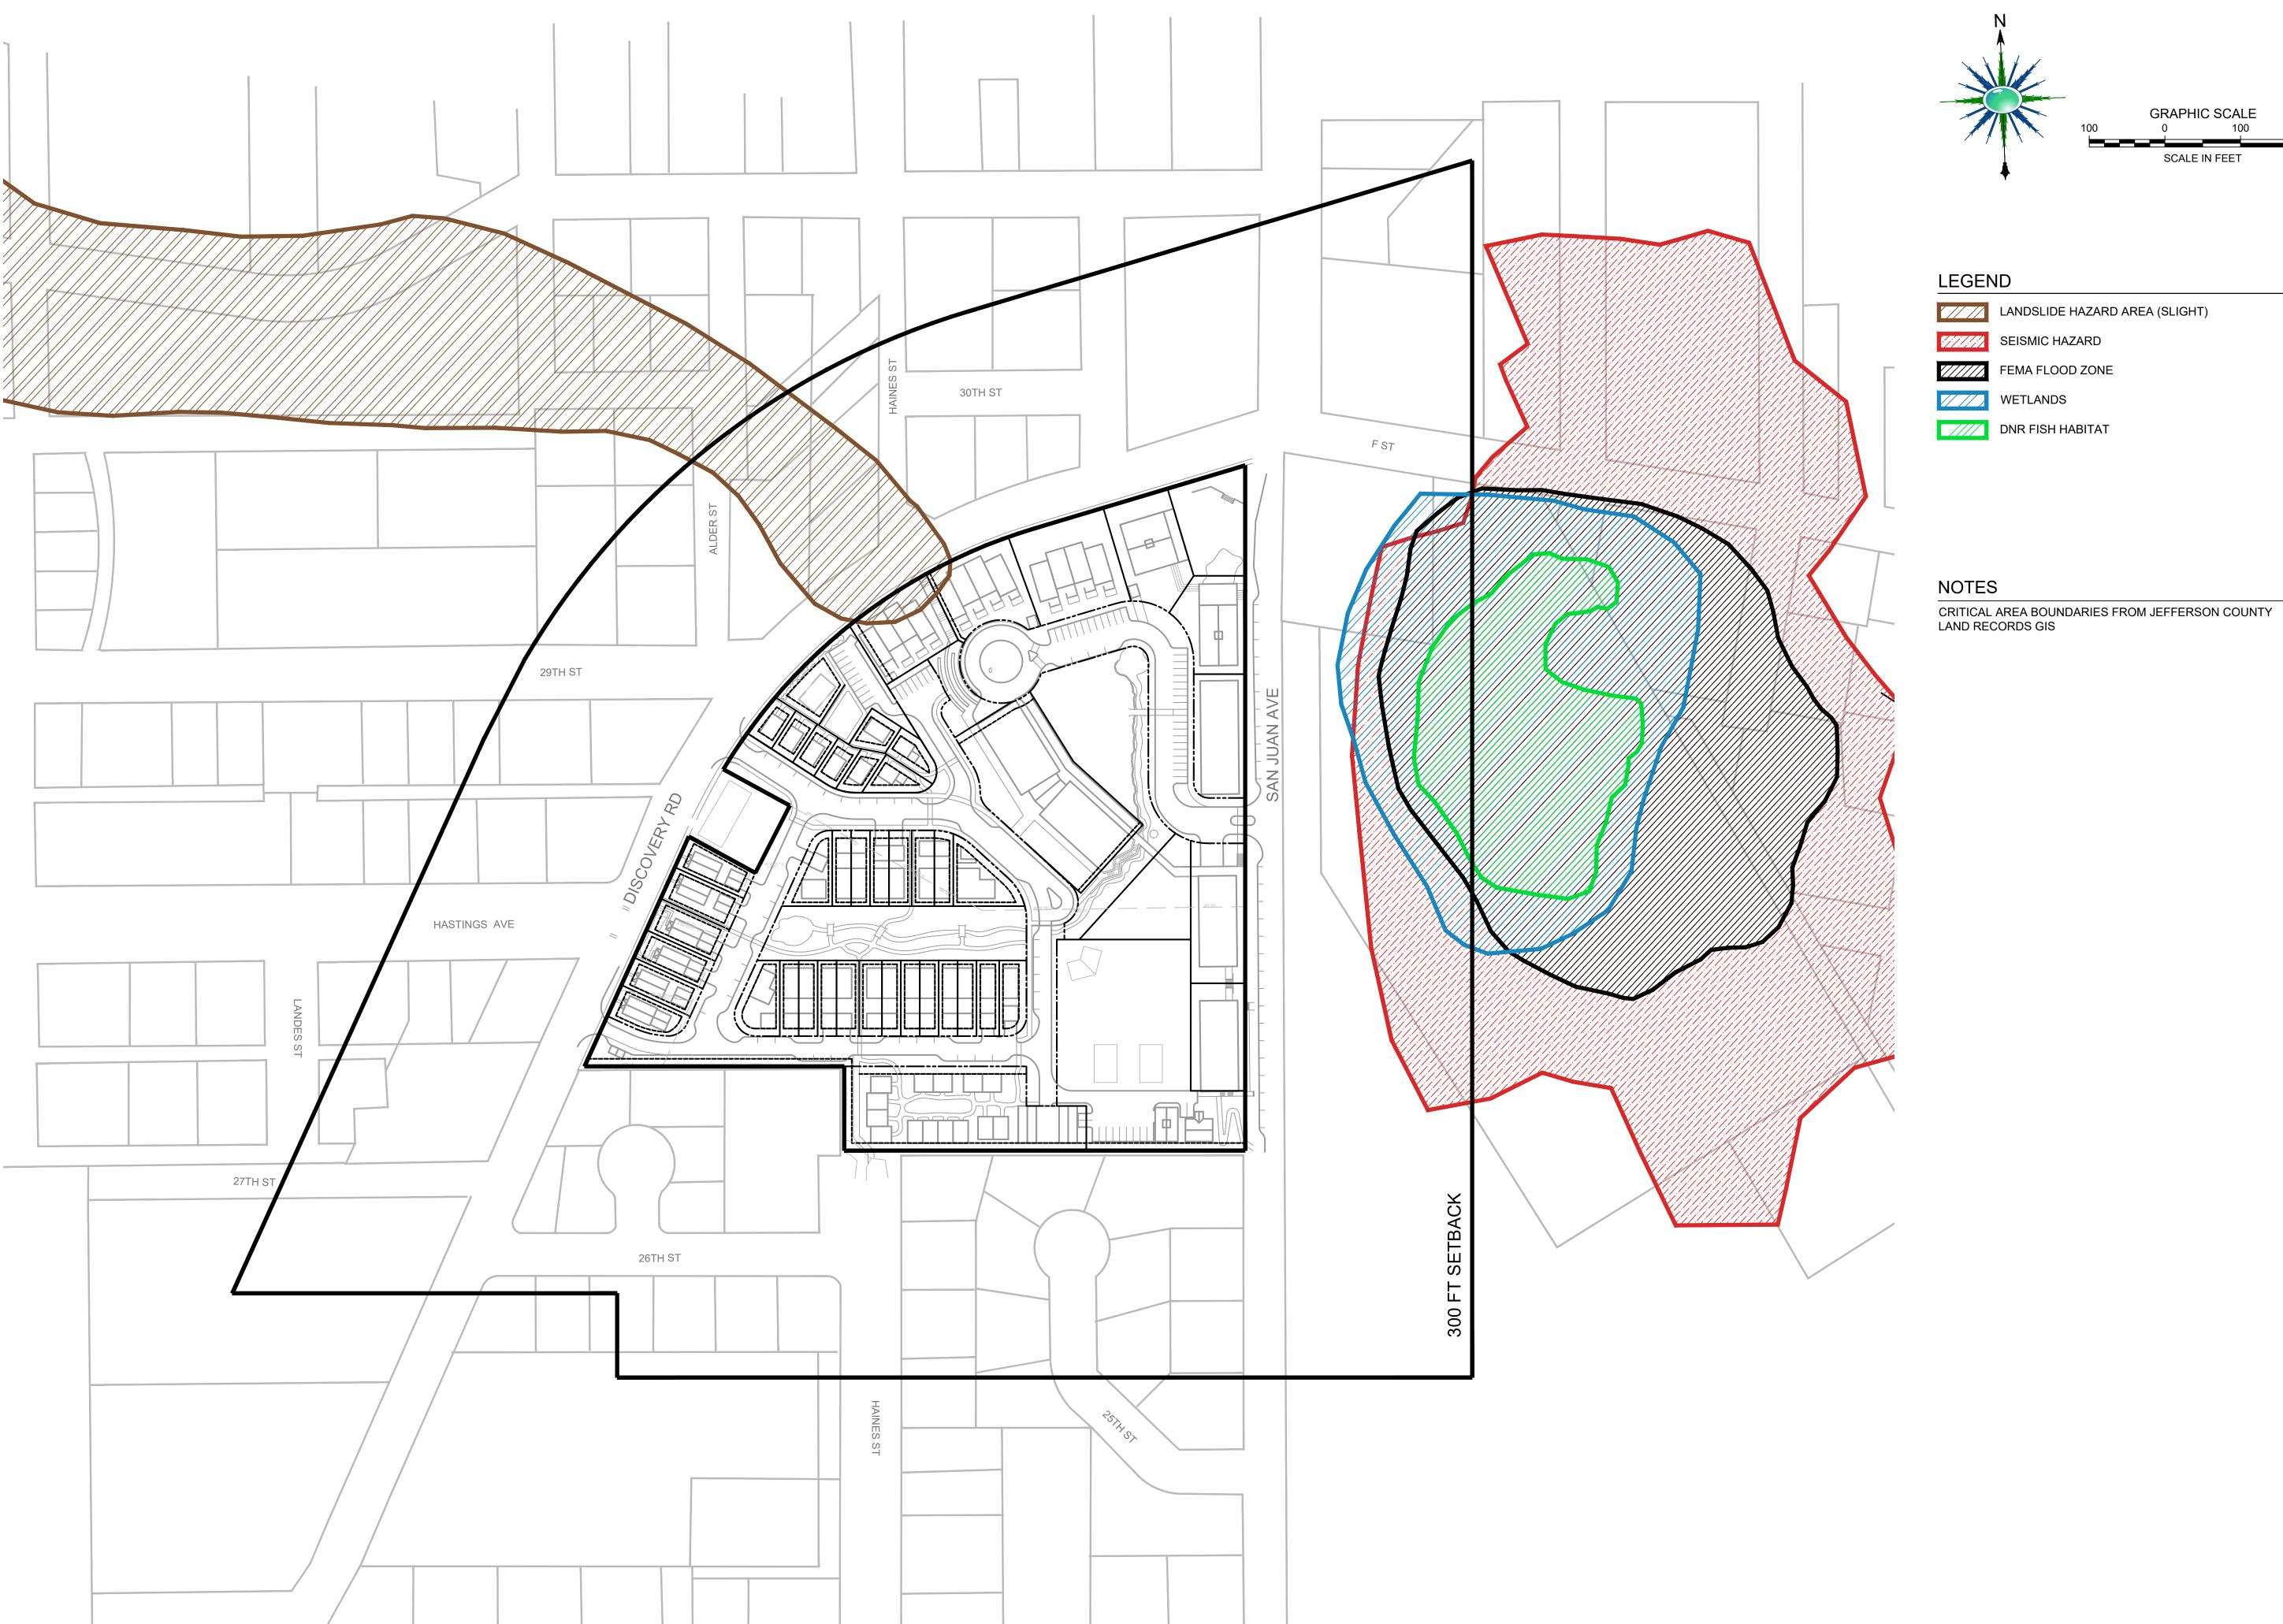

SHEET LIST ØØ - COVER /2 1.0 - PHD. BOUNDARIES & SURROUNDING PROPERTIES 2.0 - CRITICAL AREAS 3.Q EXISTING CONDITIONS 3.1 - EXISTING CONDITIONS WITH SITE PLAN OVERLAY 4.0 - SLOPE ANALYSIS (50 - DEMO & TREE CONSERVATION PLAN) 6.0 - MASTER PLAN 7.0 - PROPOSED LOT LAYOUT  $^{
angle}$ 8.0 - PARKS, TRAILS & WALKWAYS ROUTES $^{<}$ 8.1 - BIKE ROUTES angle8.2 - EMERGENCY VEHICLE ACCESS ROUTES $^{\circ}$ 9.0 - ROAD AND WALK SECTIONS >9.1 - ROAD AND WALK SECTIONS 9.2 - ROAD AND WALK SECTIONS 93 ROAD AND WALK DETAILS 94 - ROAD AND WALK PROFILES) / 10.0 - STORMWATER PLAN 10.1 - STORMWATER TYPICAL STREET SECTION 102 - STORMWATER TYPICAL LOT PLAN 103 - STORMWATER TYPICAL DETAILS (HQ - WATER & SEVER PLAN)/2 H-SÉWÉR PROFILE 11.2 - SEWER PROFILE 113 - SEWER PROFILE /1/2 (12.0 - ELÉCTRÍCÁL & COMMUNICATIONS PLAN Í 13.0 - LANDSCAPING & URBAN FARM PLAN 🔎 14.0 - ARCHITECTURAL SITE PLAN 14.1 - SIGHT STOPPING DISTANCE 14.2 - BUILDING PROFILES