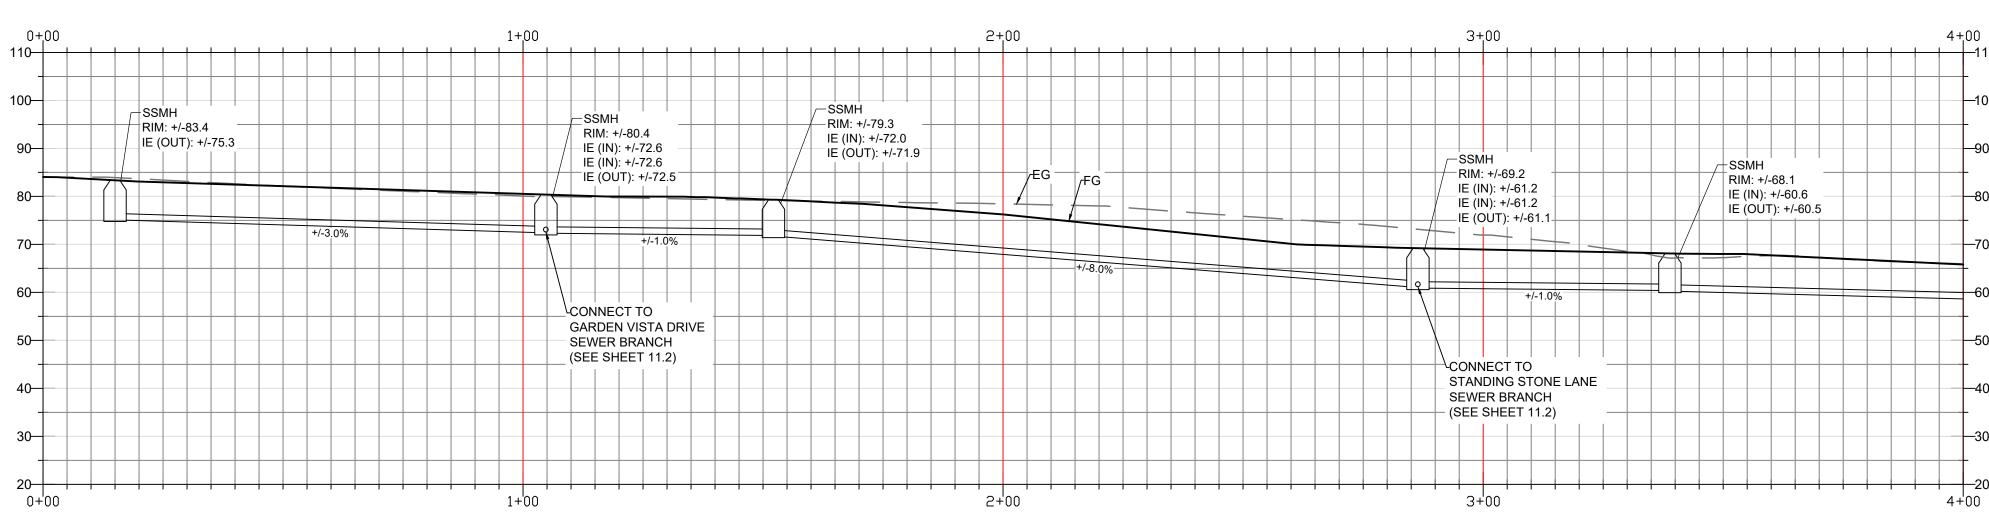

| Raingarden Sizing Chart |     |      |      |      |      |  |
|------------------------------|-------------------------|-----|------|------|------|------|--|
| Impervious Surface Area (SF) | 100                     | 500 | 1000 | 2500 | 5000 | 7500 |  |
| Raingarden Area (SF)         | 5                       | 25  | 55   | 150  | 310  | 460  |  |

TYPICAL LOT RAINGARDEN







TYPICAL PERMEABLE PAVER SECTION

 6

 8.3

















DRAWN BY:

MK, RB, SL

DATE:

REV 3/4/24

SCALE:

AS NOTED

SCALE:
AS NOTED

EKKAPIN

RCHITECTUF

Z7 TAYLOR STREET

ENGINEERING ENGINEERING

\* SEWER PLAN

INIT DEVELOPMENT SUBMITTAL

SAN JUAN AND DISCOVERY

DRAWN BY:

EKKAPIN

RETURE 

TAYLOR STREET

TOWNSTRIET

TOWNSTRIET

SOUNCE BING

SAN JUAN AND DISCOVERY ROADS

SHEET:



## STANDING STONE ROAD

SEWER MAIN

STA: 0+00 - 4+00



## STANDING STONE ROAD

SEWER MAIN

STA: 4+00 - 8+00



## **STANDING STONE ROAD**

SEWER MAIN

STA: 8+00 - 12+00

## NOTES

1. PROPOSED SANITARY SEWER MAINS WITHIN SITE SHALL BE 8" DIAMETER.

2. SEWER UTILITIES UNDERLYING THE PRIVATELY-OWNED ROAD SHALL BE PUBLICLY MAINTAINED.

3. APPROXIMATE LOCATION AND ELEVATIONS OF EXISTING UTILITIES DETERMINED FROM CITY OF PORT TOWNSEND G.I.S.

4. SEWER UTILITY LOCATIONS, INVERTS AND SLOPES REPRESENT CONCEPT-LEVEL DESIGN AND MAY BE SUBJECT TO CHANGE DURING FINAL DESIGN



DRAWN BY:



#### **EAGLE VIEW DRIVE**

SEWER BRANCH

STA: 0+00 - 6+00



## **GARDEN VISTA DRIVE**

SEWER BRANCH

STA: 0+00 - 3+00



#### STANDING STONE LANE

SEWER BRANCH

STA: 0+00 - 3+00

## NOTES

1. PROPOSED SANITARY SE