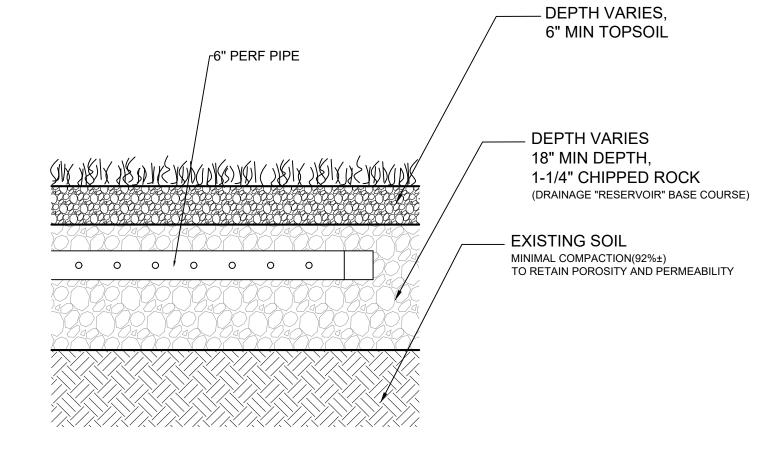

ARE INTENDED TO SHOW TYPICAL CONDITIONS THAT WILL BE PRESENT DURING FINAL DESIGN.



TYPICAL STREET STORMWATER SECTION - COMMERCIAL







KEY MAP

MAP





√6" PERFORATED PIPE LAID FLAT

1. RAINGARDENS SHALL BE SIZED TO AT MINIMUM MEET DEPARTMENT OF ECOLOGY REQUIREMENTS. 2. ESTIMATED SIZES LISTED BELOW.

CATCH BASIN— (OVERFLOW)

|                              | Raingarden Sizing Chart |     |      |      |      |      |  |
|------------------------------|-------------------------|-----|------|------|------|------|--|
| Impervious Surface Area (SF) | 100                     | 500 | 1000 | 2500 | 5000 | 7500 |  |
| Raingarden Area (SF)         | 5                       | 25  | 55   | 150  | 310  | 460  |  |

TYPICAL LOT RAINGARDEN







TYPICAL PERMEABLE PAVER SECTION

 6

 8.3

















DRAWN BY:

MK, RB, SL

DATE:

REV 3/4/24

SCALE:

AS NOTED

SCALE:
AS NOTED

EKKAPIN

RCHITECTUF

Z7 TAYLOR STREET

ENGINEERING ENGINEERING

\* SEWER PLAN

INIT DEVELOPMENT SUBMITTAL

SAN JUAN AND DISCOVERY

DRAWN BY:

EKKAPIN

RETURE 

TAYLOR STREET

TOWNSTRIET

TOWNSTRIET

SOUNCE BING

SAN JUAN AND DISCOVERY ROADS

SHEET:



## STANDING STONE ROAD

SEWER MAIN

STA: 0+00 - 4+00



## STANDING STONE ROAD

SEWER MAIN

STA: 4+00 - 8+00



## **STANDING STONE ROAD**

SEWER MAIN

STA: 8+00 - 12+00

## NOTES

1. PROPOSED SANITARY SEWER MAINS WITHIN SITE SHALL BE 8" DIAMETER.

2. SEWER UTILITIES UNDERLYING THE PRIVATELY-OWNED ROAD SHALL BE PUBLICLY MAINTAINED.

3. APPROXIMATE LOCATION AND ELEVATIONS OF EXISTING UTILITIES DETERMINED FROM CITY OF PORT TOWNSEND G.I.S.

4. SEWER UTILITY LOCATI