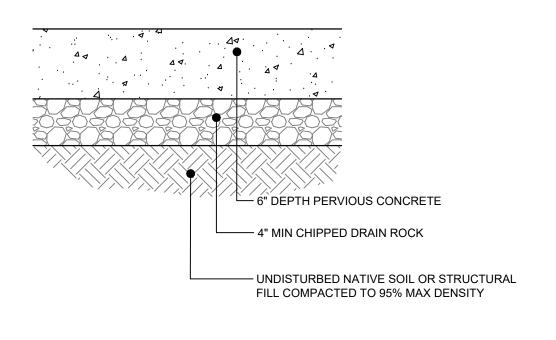

SCRIBED PER JEFFERSON COUNTY RECORDS AS: "THE DRIVEWAY LYING NORTH OF HAINES STREET AS SHOWN



PARKS,

DRAWN BY: MK, RB, SL REV 3/4/24 SCALE: AS NOTED



 $\mathcal{O}$ 

ACC! EMERGENCY V





STANDING STONE ROAD



2 STANDING STONE ROAD



3 STANDING STONE ROAD AT CARE CENTER DROP-OFF





5 EAGLE VIEW DRIVE SKINNY STREET





KEY MAP



TYPICAL TRAIL









KEY MAP

KEY MAP



## DISCOVERY ROAD AT HASTINGS AVENUE



DISCOVERY ROAD AT SOUTH PROPERTY LINE



# DISCOVERY ROAD AT EAGLE VIEW DRIVE





1.5" OR AS SPECIFIED BY PRODUCT MANUFACTURER

1. INSTALLATION TO BE COMPLETED IN ACCORDANCE TO MANUFACTURER'S

2. EXISTING AND/OR IMPORTED SOILS SHALL BE EVALUATED AND APPROVED

BY THE ENGINEER FOR STRUCTURAL SUITABILITY PRIOR TO INSTALLATION

SPECIFICATIONS

TYPICAL GRASS PAVEMENT SECTION



## VEHICULAR PERVIOUS CONCRETE PAVEMENT



## PEDESTRIAN PERVIOUS CONCRETE PAVEMENT



PAVER GRIDWORK

GRASS ROAD PAVER INFILL -AS SPECIFIED BY PRODUCT
MANUFACTURE

AASHTO #57 BASE ROCK OR -OTHER APPROVED EQUAL AS SPECIFIED BY ENGINEER

FINISH GRADE

EXISTING OR IMPORTED – SOIL BASE, COMPACTED





# PEDESTRIAN PERVIOUS

4" DEPTH PERVIOUS CONCRETE

- UNDISTURBED NATIVE SOIL OR STRUCTURAL

FILL COMPACTED TO 95% MAX DENSITY

2" CHIPPED DRAIN ROCK

**CONCRETE TRAIL** 

SHEET:

KEY MAP











SHEET:

- (TYP.)

VEHICULAR PERVIOUS CONCRETE PAVEMENT SLOPE TO DRAIN 0.5% UTILITIES POWER, TELEPHONE, COMMUNICATIONS DOMESTIC WATER PARALLEL PARKING (TYP.)
PERMEABLE PAVERS SANITARY — SEWER PEDESTRIAN PERVIOUS CONCRETE SIDEWALK (TYP.)

TYPICAL STREET STORMWATER SECTION - ENTRY ROAD

PERMEABLE PAVER