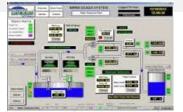

City Hall Upgrades Phase 2 & Council Chambers Audio Visual Updates **Project Description** 

City Hall underwent a remodel in 2007 and left many parts of the project incomplete. In 2021 a front counter was added to the lobby. After space planning in 2022, a continued phased approach to upgrading the City Hall office spaces on floors 2R and 3 were recommended. These floors were never completed in the earlier remodels of City Hall. The work proposed includes sound control, HVAC, carpet replacement, furniture, and conference room development. In addition to the office space modifications, ARPA funding provided for Council upgrade of badly outdated electronics associated with audio and visual equipment.