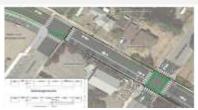

|             | _            | <u>-</u>          |
| Τo | tal Expense                                            | \$     | 4,876,815 | \$  | 5,563,892      | \$     | 6,068,797       | \$ | 1,218,944                                        | \$ 4,082,932 | \$ 4,246,444    | \$ 4,785,789  | \$ 64,064   | \$ -         | \$ 6,068,797      |

Discovery Road/Sheridan/19th Street Intersection Safety Improvements

#### Project Description

The City secured a second grant to improve the remaining portion of Discovery Road between the Salish Coast Elementary School and the Sheridan intersection. The grant also makes improvements to the intersection for pedestrian and Bicycle safety. Federal HSIP funding is intended for City's to make safety improvements according to the Local Road Safety Plan.



| Rever | nue                                                                  | Pro      | ject Budget |    | vised Project<br>dget 10/24 | Prior Year<br>Revenues     | 2024 Year to<br>Date 7/1/24  | 2024 Budget | 2024 Estimate<br>Year End | 2025 Budget | Future Years | Total Revenues        |
|-------|----------------------------------------------------------------------|----------|-------------|----|-----------------------------|----------------------------|------------------------------|-------------|---------------------------|-------------|--------------|-----------------------|
| 1     | Federal Grant Funds (HSIP)                                           | •        | 233,000     | 6  | 233,000                     |                            | 3,899                        | 228,0