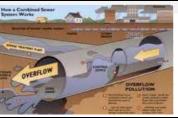

ombined Stormwater Sewer System Separation

#### Project Description

The Lawrence Street stormwater system is connected to the sewer system for a section of Lawrence Street in Uptown between the Library and Tyler Street. Separation of this system from the sewer system is a benefit to the Monroe Street sewer lift station as well as the Wastewater Treatment Plant. The cost of the project and scoping needs to be evaluated based on the road condition. Additionally, staff desires to secure grant resources. This project is the first phase to establish a pre-design for competitive grant applications. The sewer plan estimates the project at \$5.6 million. Funding was secured in 2024 for design, thus this project budget has been increased to represent the best information available at this time.



|    |                                                   |     |                     |    |                      |                        |             |                                         |                           | ~ U Z       | The second secon | THE PERSON NAMED IN |
|----|---------------------------------------------------|-----|---------------------|----|----------------------|------------------------|-------------|-----------------------------------------|---------------------------|-------------|------------------------------------------------------------------------------------------------------------------------------------------------------------------------------------------------------------------------------------------------------------------------------------------