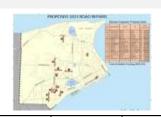

|             |             |               |             |              | -              |
|     |                                                |     |             |     |              |              |             |             |               |             |              | -              |
| Tot | al Expense                                     | \$  | 589,000     | \$  | 444,000      | 29,180       | 16,745      | 508,177     | 40,000        | 374,820     | -            | 444,000        |

2023 Banked Capacity Street Repair Projects - 1000.4

Project Description

The City proposes to invest up to 868,000 of banked capacity (property tax) into repair of streets. This project will include a number of stormwater management improvements prior to applying repair treatment to the street.



| Revenue      |                                    |                 | Pr | oject Budget | Prior Year<br>Revenues | 2024 Actual To<br>date | 2024 Budget  | 2024 Estimate<br>Year End | 2025 Budget | Future Years | Total Revenues |
|--------------|------------------------------------|-----------------|----|--------------|------------------------|------------------------|--------------|---------------------------|-------------|--------------|----------------|
| 4 Banked C   | Canacity                           |                 | \$ | 868,000      | 868,000                | uale                   |              | Teal Ellu                 |             |              | 868,000        |
| 4 Stormwa    |                                    |                 | \$ | 251,970      | 34,128