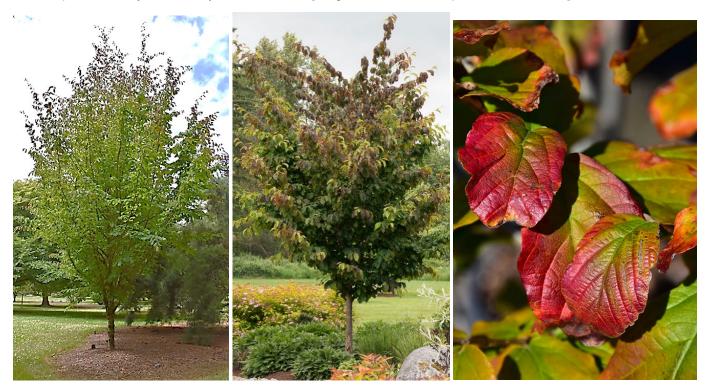

Parrotia persica 'Ruby Vase' Ruby Vase Ironwood [Height: 25 to 30 feet, Spread: 15 to 19 feet]

Quercus coccinea Scarlet Oak [Height: 50 to 80 feet, Spread: 45 feet]

Urban Forestry Services | Bartlett Consulting • A Division of the F.A. Bartlett Tree Expert Company 15119 McLean Road, Mount Vernon, WA • 360.399.1377 • www.bartlett.com