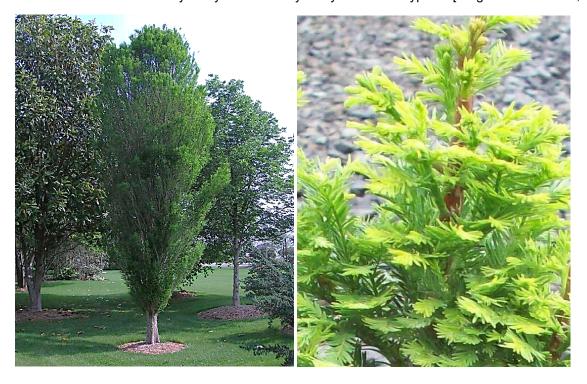

Tree List

Ulmus carpinifolia x parvifolia 'Frontier' Frontier Elm [Height: 30 to 40 feet, Spread: 20 to 30 feet]

Taxodium distichum 'Lindsey's Skyward' Lindsey's Skyward Bald Cypress [Height: 18 to 20 feet, Spread: 6 to 10 feet]