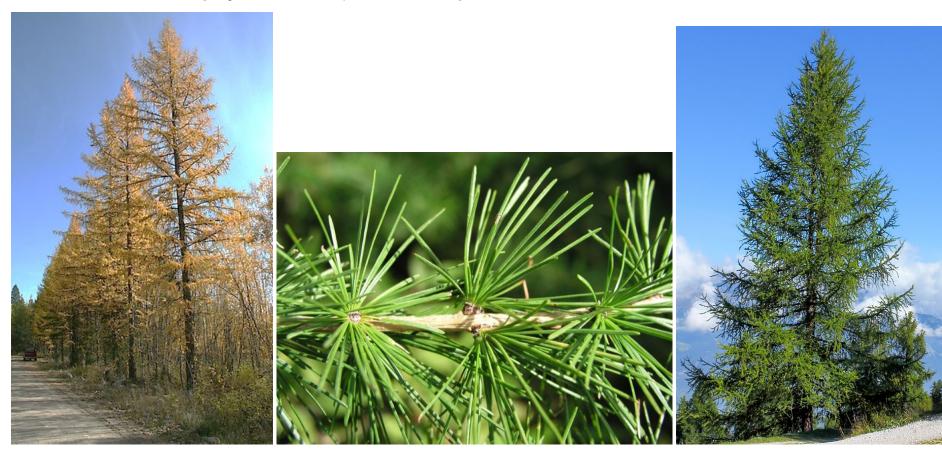

Quercus garryana Garry Oak [Height: 40 to 60 feet, Spread: 25 to 35 feet]

Larix occidentalis Western larch [Height: 50 to 70 feet, Spread: 12 to 18 feet]

Urban Forestry Services | Bartlett Consulting • A Division of the F.A. Bartlett Tree Expert Company 15119 McLean Road, Mount Vernon, WA • 360.399.1377 • www.bartlett.com