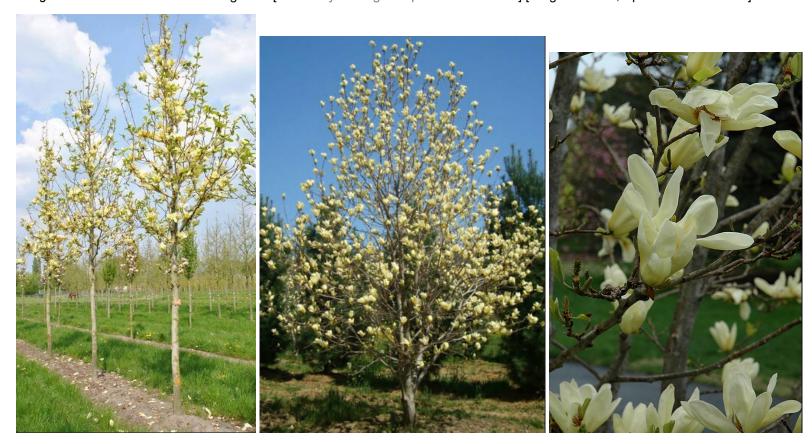

## Nyssa sylvatica 'Wildfire' Wildfire Sourgum [Height: 40 feet, Spread: 25 feet]

\*Magnolia x 'Elizabeth' Elizabeth Magnolia [\* Possibly a marginal species for this site] [Height: 18 feet, Spread: 15 to 17 feet]