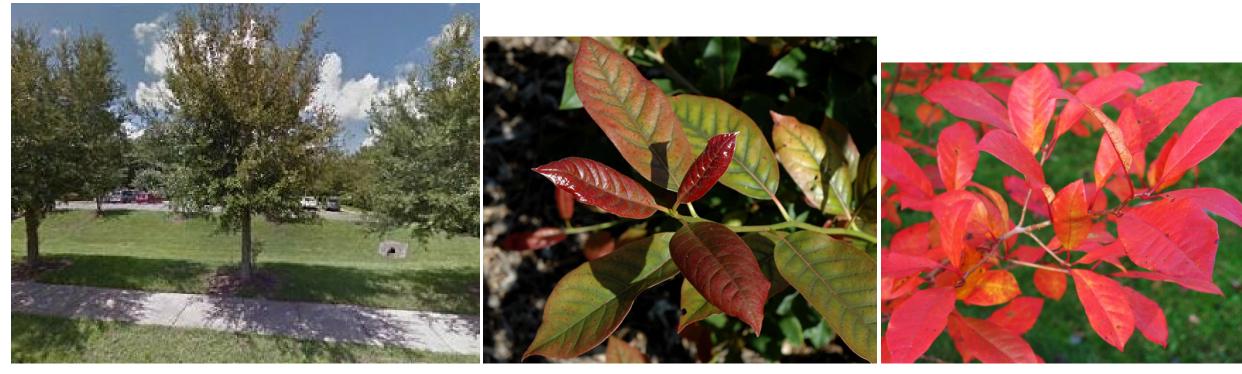

## Nyssa sylvatica 'Wildfire' Wildfire Sourgum [Height: 40 feet, Spread: 25 feet]

\*Magnolia x 'Elizabeth' Elizabeth Magnolia [\* Possibly a marginal species for this site] [Height: 18 feet, Spread: 15 to 17 feet]