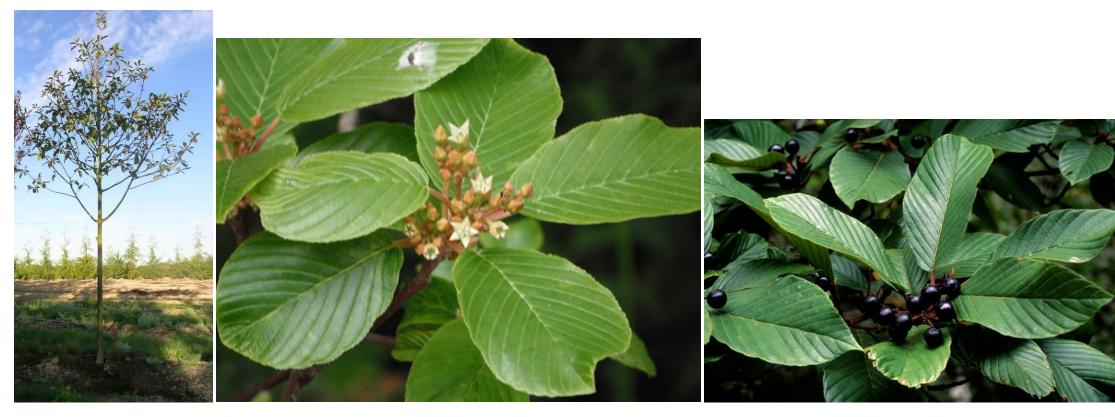

Rhamnus purshiana Cascara [Height: 30 feet, Spread: 15 feet]

Quercus robur x bicolor 'Nadler' Kindred Spirit Oak [Height: 20 to 40 feet, Spread: 10 to 15 feet]

Urban Forestry Services | Bartlett Consulting • A Division of the F.A. Bartlett Tree Expert Company 15119 McLean Road, Mount Vernon, WA • 360.399.1377 • www.bartlett.com