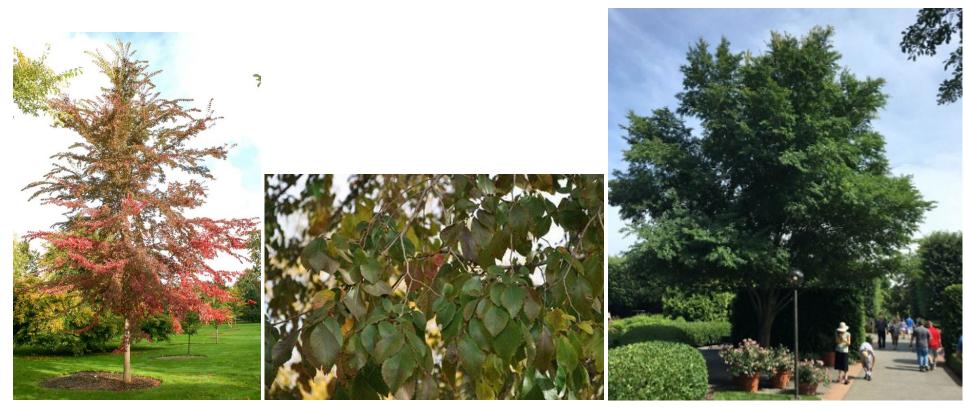

Tree List

Ulmus carpinifolia x parvifolia 'Frontier' Frontier Elm [Height: 30 to 40 feet, Spread: 20 to 30 feet]

Taxodium distichum 'Lindsey's Skyward' Lindsey's Skyward Bald Cypress [Height: 18 to 20 feet, Spread: 6 to 10 feet]