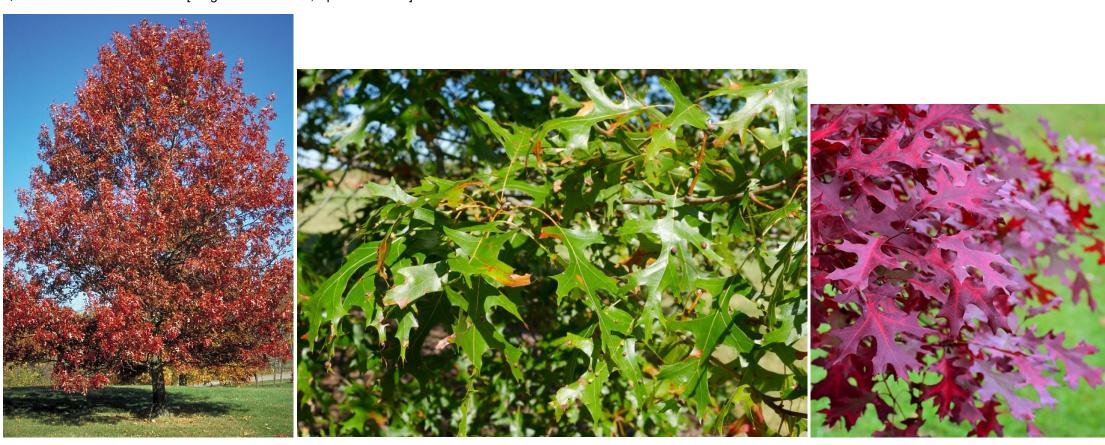

Parrotia persica 'Ruby Vase' Ruby Vase Ironwood [Height: 25 to 30 feet, Spread: 15 to 19 feet]

Quercus coccinea Scarlet Oak [Height: 50 to 80 feet, Spread: 45 feet]

Urban Forestry Services | Bartlett Consulting • A Division of the F.A. Bartlett Tree Expert Company 15119 McLean Road, Mount Vernon, WA • 360.399.1377 • www.bartlett.com