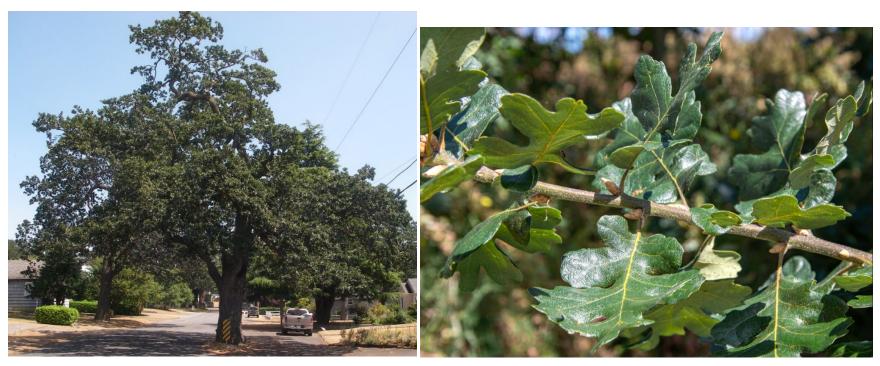

Quercus garryana Garry Oak [Height: 40 to 60 feet, Spread: 25 to 35 feet]

Larix occidentalis Western larch [Height: 50 to 70 feet, Spread: 12 to 18 feet]

Urban Forestry Services | Bartlett Consulting • A Division of the F.A. Bartlett Tree Expert Company 15119 McLean Road, Mount Vernon, WA • 360.399.1377 • www.bartlett.com