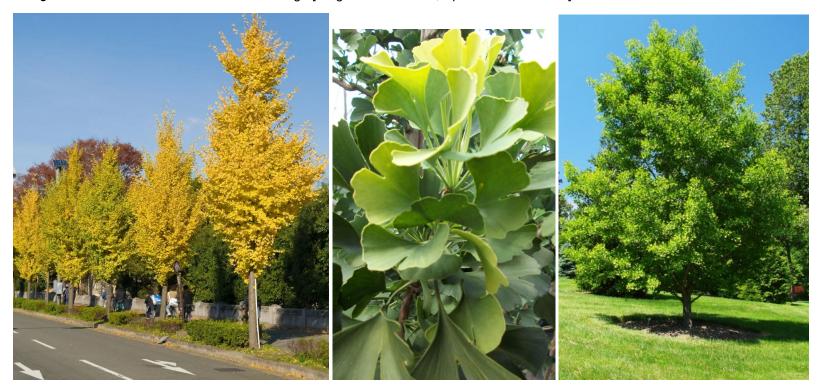

Urban Forestry Services | Bartlett Consulting • A Division of the F.A. Bartlett Tree Expert Company 15119 McLean Road, Mount Vernon, WA • 360.399.1377 • www.bartlett.com

Ginkgo biloba 'Autumn Gold' Autumn Gold Ginkgo [Height: 40 to 50 feet, Spread: 25 to 30 feet]