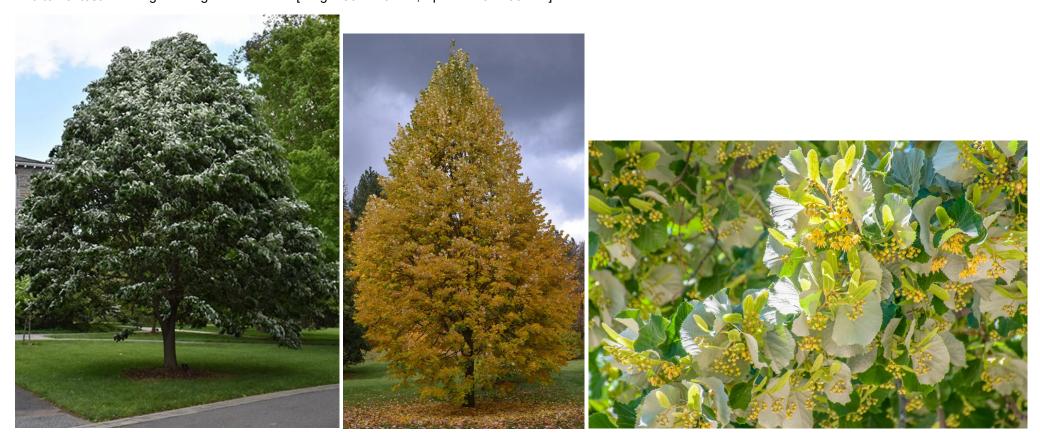

Tilia tomentosa 'Sterling' Sterling Silver Linden: [Height 50 to 70 feet; Spread: 25 to 30 feet]

Urban Forestry Services | Bartlett Consulting • A Division of the F.A. Bartlett Tree Expert Company 15119 McLean Road, Mount Vernon, WA • 360.399.1377 • www.bartlett.com