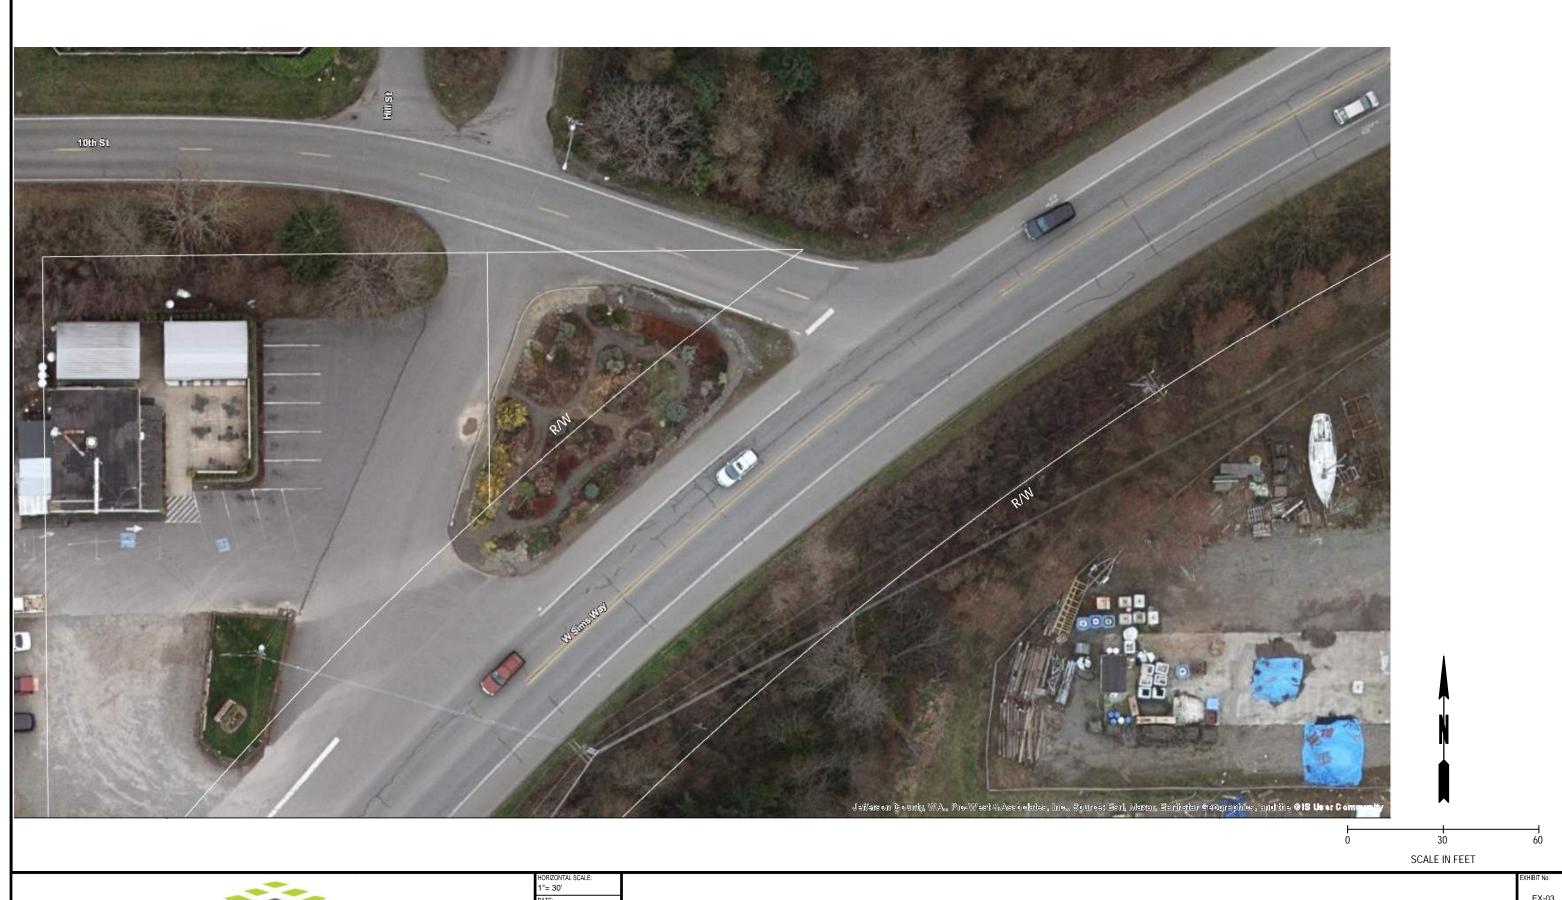

Sims Way Gateway Plan Implementation and Boat Yard Expansion
Site Map 2

EXHIBIT No:

HEET No:

Sheet 4

1"= 30'
DATE:
May 2022
JOB No.:
DRAWING FILE No.:

Sims Way Gateway Plan Implementation and Boat Yard Expansion
Site Map 3