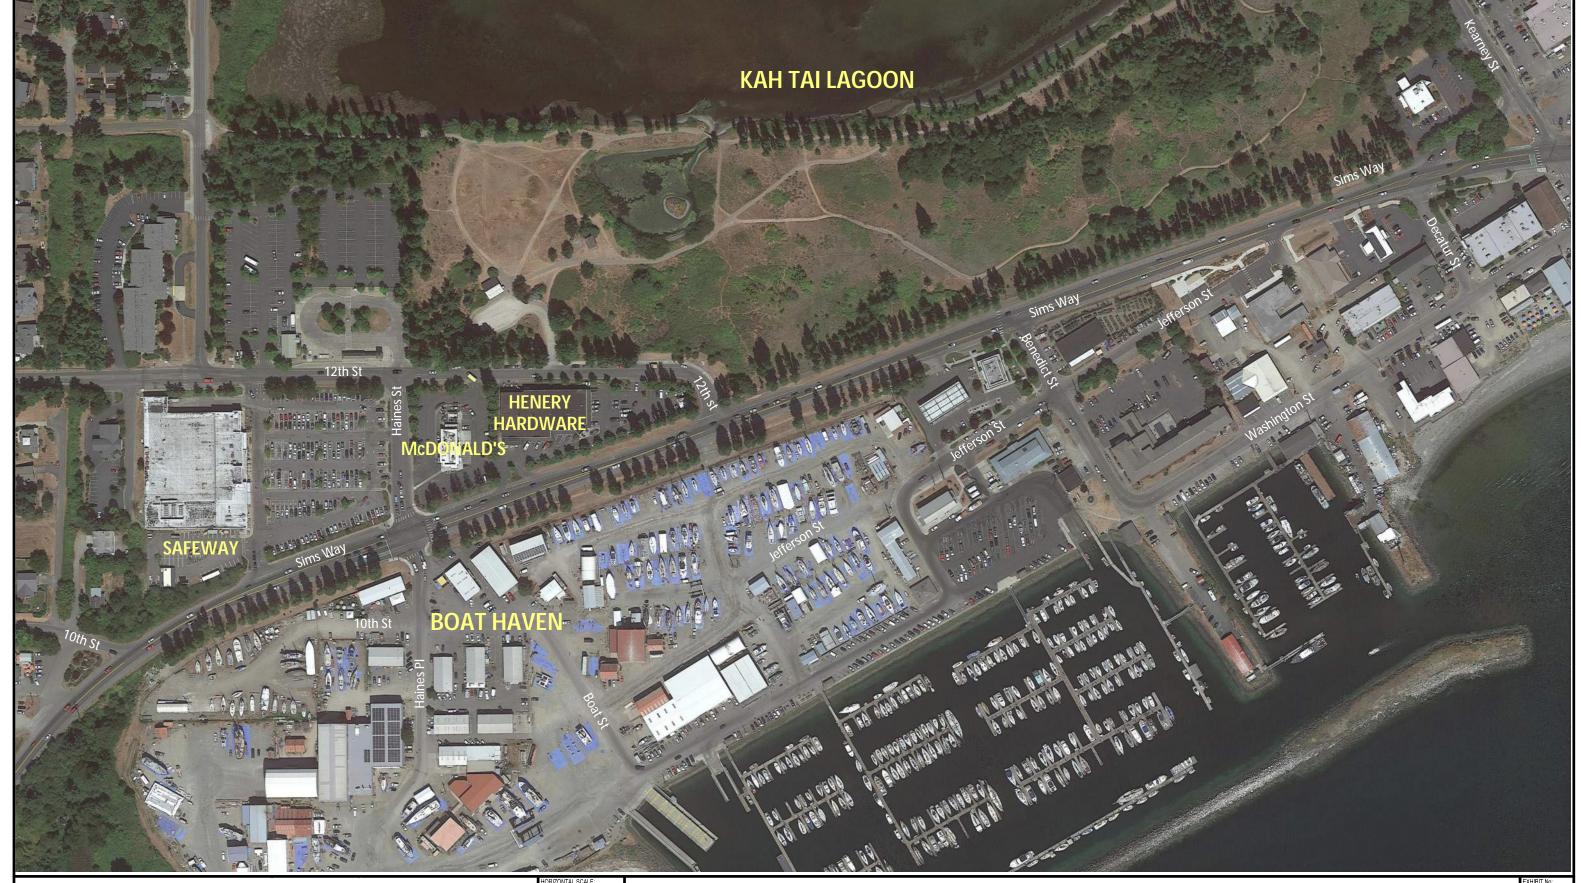

Sims Way Gateway Plan Implementation and Boat Yard Expansion

Stakeholder Sketch Map

EX-02

SHEET No:

Sheet 2

Sims Way Gateway Plan Implementation and Boat Yard Expansion Site Map 1

EX-03

1"= 30'
DATE:
May 2022
JOB No.:
DRAWING FILE No.: