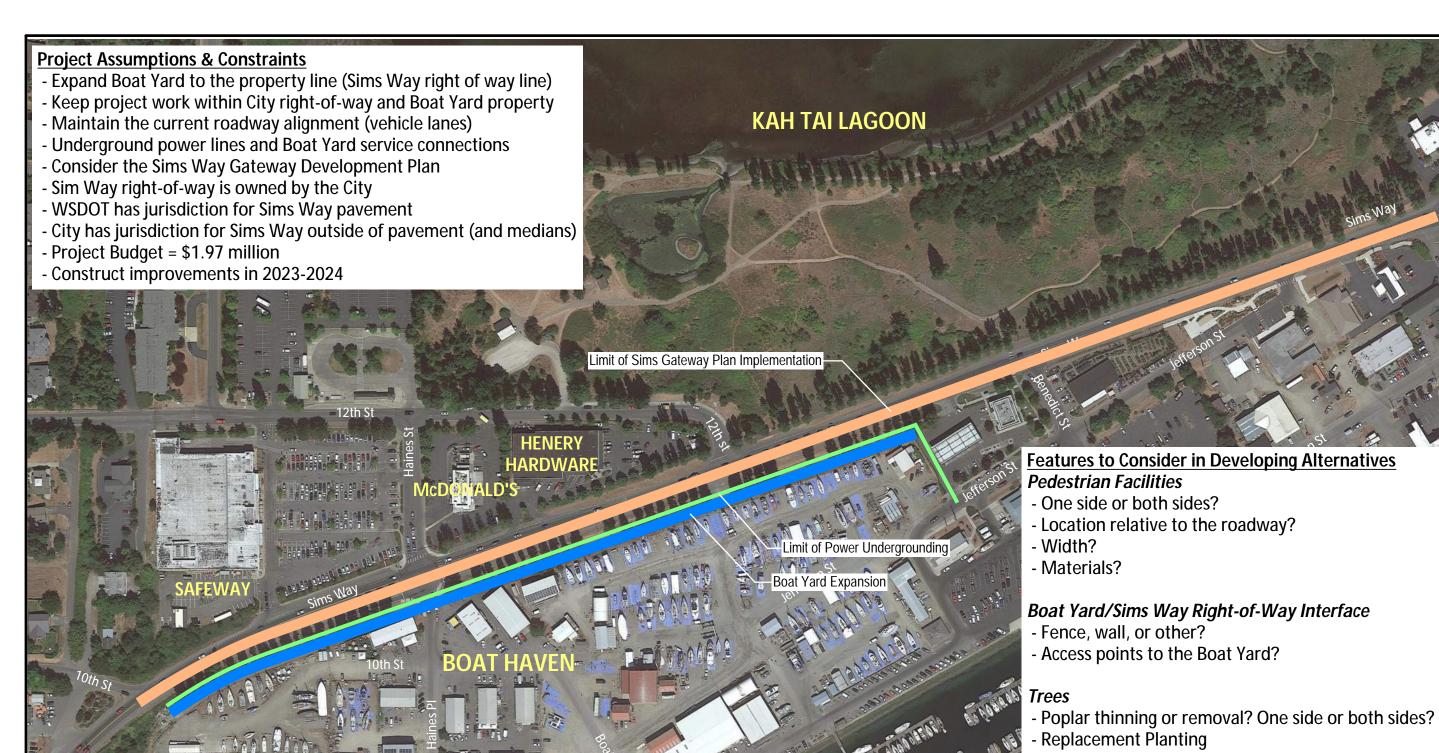

- Location relative to the roadway

NOT TO SCALE: DATE: MAY 2022 RAWING FILE No.

Sims Way Gateway Plan Implementation and Boat Yard Expansion

**Project Limits and Constraints** 

HORIZONTAL SCALE:
NOT TO SCALE
DATE:
MAY 2022
JOB No.:
DRAWING FILE No.: