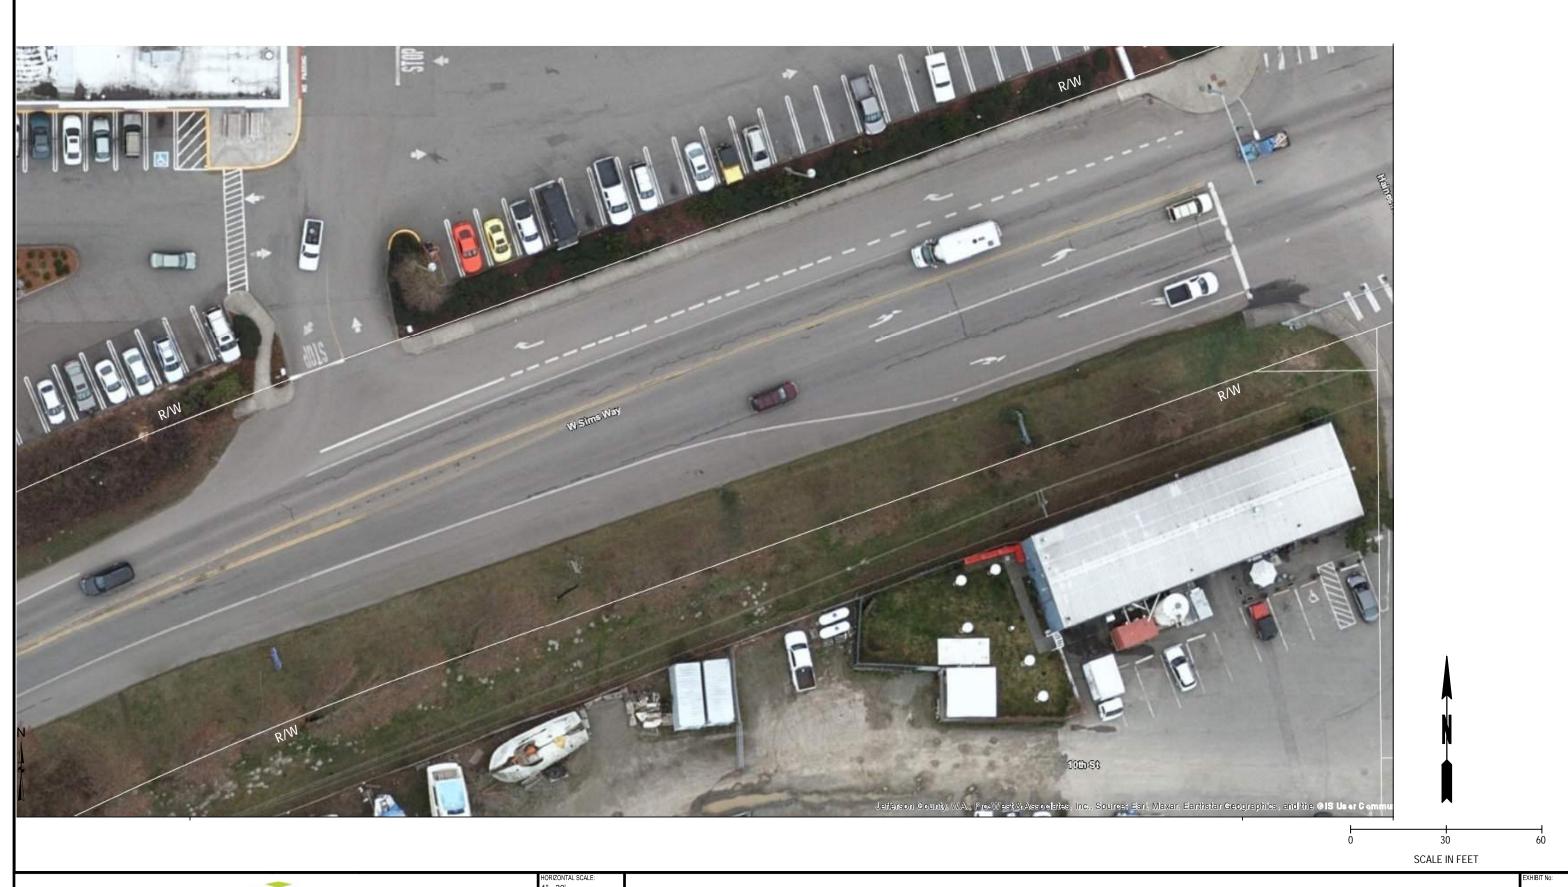

Sims Way Gateway Plan Implementation and Boat Yard Expansion
Site Map 2

EXHIBIT No:

HEET No:

Sheet 4

1"= 30'
DATE:
May 2022
JOB No.:
DRAWING FILE No.:

Sims Way Gateway Plan Implementation and Boat Yard Expansion
Site Map 3