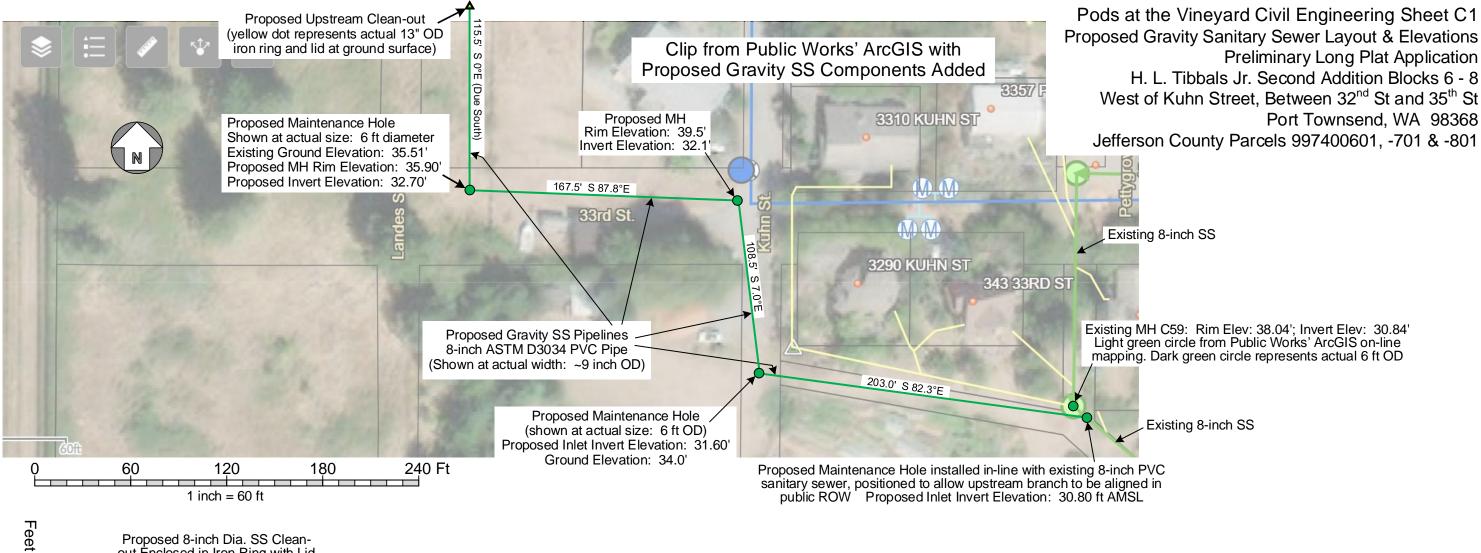

Drawn by Everett A. Sorensen, P.E. Evergreen Engineering Services 715 Grant Street Port Townsend, WA 98368-2405 ev\_sorensen@hotmail.com 360-821-9960 January 12, 2022

Pods at the Vineyard Civil Engineering Sheet C2
Proposed Street Sections: Modified Public Works Street Standard T-6
Preliminary Long Plat Application
H. L. Tibbals Jr. Second Addition Blocks 6 - 8
West of Kuhn Street, Between 32<sup>nd</sup> St and 35<sup>th</sup> St
Port Townsend, WA 98368
County Parcels 997400601, -701 & -801