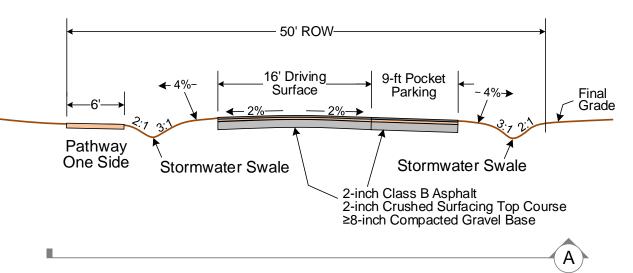

Modified PW Std T-6 for Local Access Symmetrical Gradient & Pocket Parking

Modified PW Std T-6 for Local Access Cross-Gradient & Pocket Parking

Modified PW Std T-6 for Local Access Symmetrical Gradient

Modified PW Std T-6 for Local Access Cross-Gradient