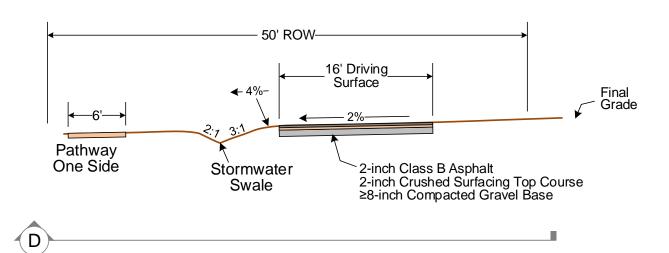

Modified PW Std T-6 for Local Access Symmetrical Gradient & Pocket Parking

Modified PW Std T-6 for Local Access Cross-Gradient & Pocket Parking

Modified PW Std T-6 for Local Access Symmetrical Gradient

Modified PW Std T-6 for Local Access Cross-Gradient