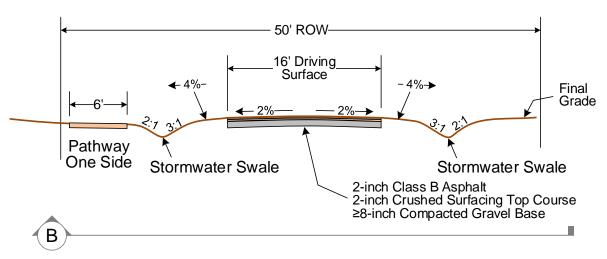

Modified PW Std T-6 for Local Access Symmetrical Gradient & Pocket Parking

Modified PW Std T-6 for Local Access Cross-Gradient & Pocket Parking

Modified PW Std T-6 for Local Access Symmetrical Gradient

Modified PW Std T-6 for Local Access Cross-Gradient