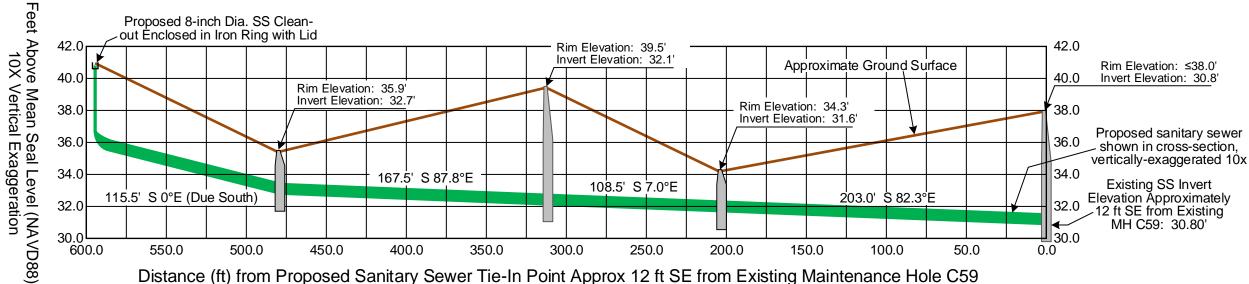

Drawn by Everett A. Sorensen, P.E. Evergreen Engineering Services 715 Grant Street Port Townsend, WA 98368-2405 ev\_sorensen@hotmail.com 360-821-9960 January 12, 2022

Pods at the Vineyard Civil Engineering Sheet C2
Proposed Street Sections: Modified Public Works Street Standard T-6
Preliminary Long Plat Application
H. L. Tibbals Jr. Second Addition Blocks 6 - 8
West of Kuhn Street, Between 32<sup>nd</sup> St and 35<sup>th</sup> St
Port Townsend, WA 98368
County Parcels 997400601, -701 & -801