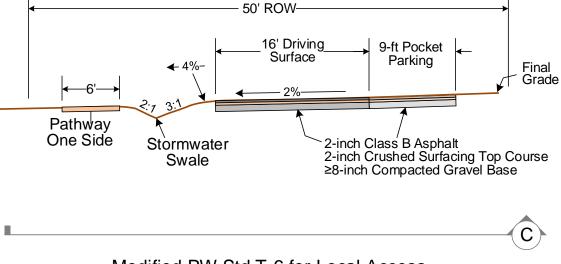

Modified PW Std T-6 for Local Access Symmetrical Gradient & Pocket Parking

Modified PW Std T-6 for Local Access Cross-Gradient & Pocket Parking

Modified PW Std T-6 for Local Access Symmetrical Gradient

Modified PW Std T-6 for Local Access Cross-Gradient